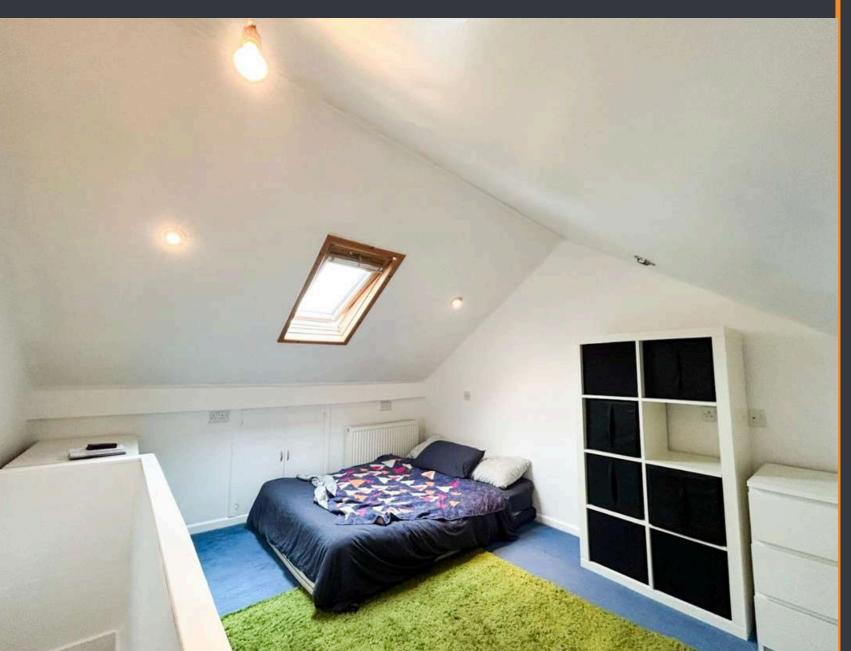

### ATTIC CONVERSION (3.73m x 3.53m)

The converted attic space, currently used as a bedroom but adaptable for various purposes such as a home office, features a wall-mounted radiator, cupboard space, downlights, and a Velux window to the rear elevation.