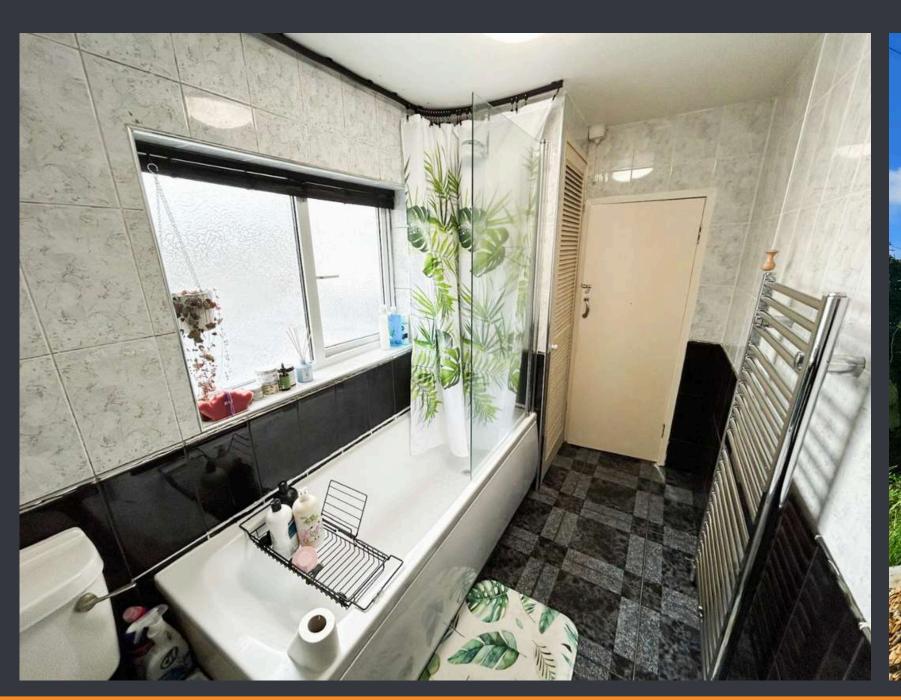

#### **BATHROOM**

The bathroom features black and grey tiling throughout, a white bath with an overhead shower and glass panel, a low flush W.C, and a white hand wash basin and an a wall mounted towel radiator. It also includes a convenient storage cupboard and a double-glazed window to the rear elevation.