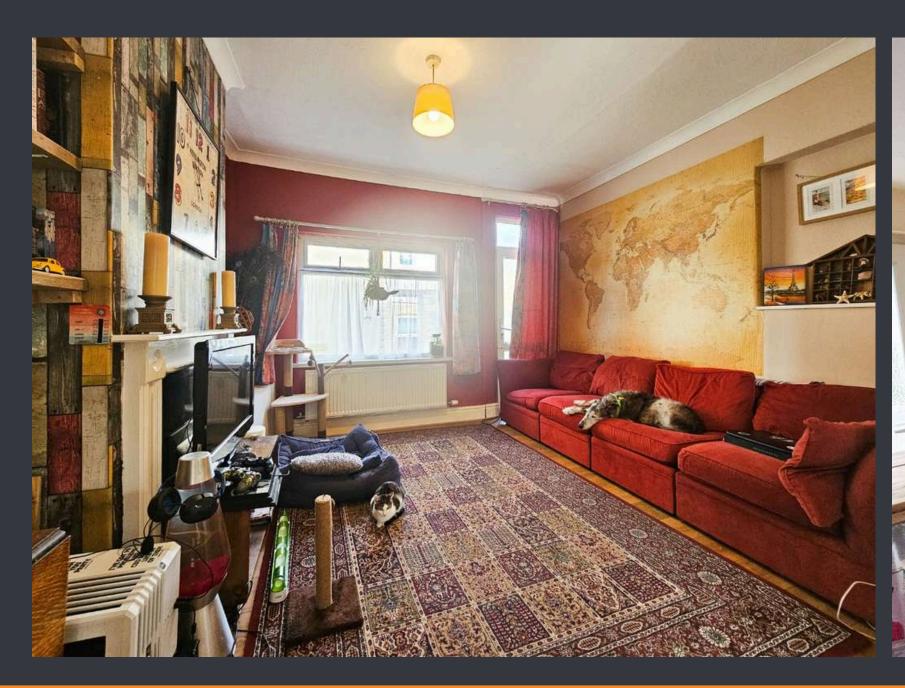

### **LOUNGE / DINER (7.32m x 4.53m)**

The lounge/diner is a spacious area and boasts wooden flooring throughout, a double-glazed window to the front elevation, a wall-mounted radiator, various power points, and a fireplace with surround. A glass-panelled door leads to the stairs that take you to the first floor, while another glass-panelled UPVC door offers access to the rear garden.