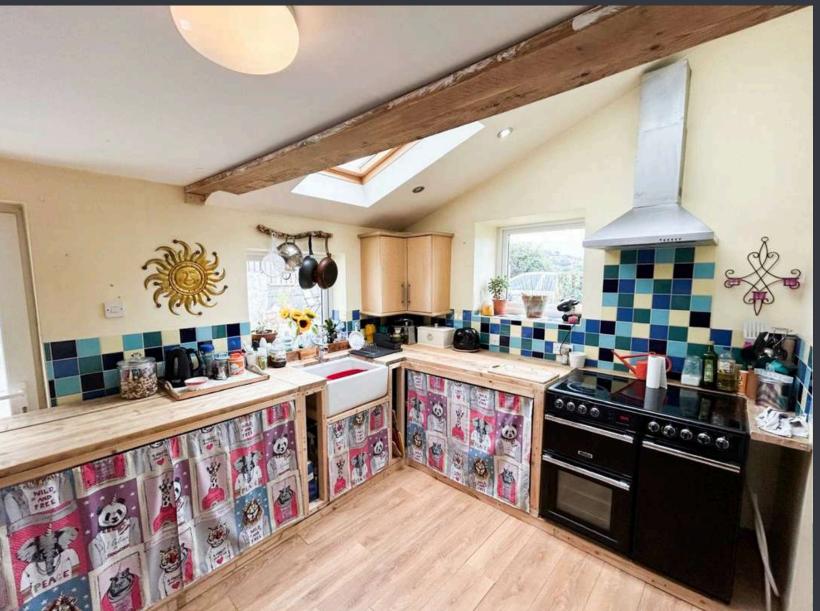

### KITCHEN (3.10m x 3.66m)

The kitchen comprises wooden flooring, wooden base-level units with a matching worktop, a white butler sink with tiling in water-sensitive areas, space for a fridge/freezer, a wall-mounted radiator, and space for a cooker with a built-in extractor fan. It also features a double-glazed window to the side elevation, two double-glazed Velux windows, and a glass-panelled UPVC door that leads to the rear garden.