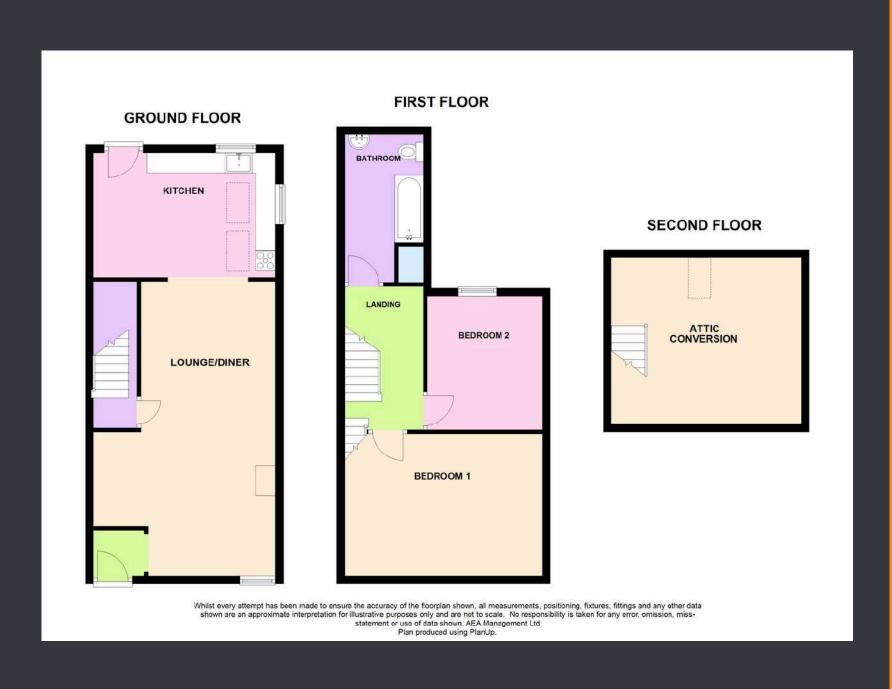

#### **PROPERTY COMPRISES**

Unless expressly stated, rooms have a range of power points and double-glazed windows. Council tax band E.

#### **ENTRANCE**

The property is entered through a glass-panelled UPVC door that leads directly into the lounge/dining area.

### **LOUNGE / DINER (7.32m x 4.53m)**

The lounge/diner is a spacious area and boasts wooden flooring throughout, a double-glazed window to the front elevation, a wall-mounted radiator, various power points, and a fireplace with surround. A glass-panelled door leads to the stairs that take you to the first floor, while another glass-panelled UPVC door offers access to the rear garden.

### KITCHEN (3.10m x 3.66m)

The kitchen comprises wooden flooring, wooden base-level units with a matching worktop, a white butler sink with tiling in water-sensitive areas, space for a fridge/freezer, a wall-mounted radiator, and space for a cooker with a built-in extractor fan. It also features a double-glazed window to the side elevation, two double-glazed Velux windows, and a glass-panelled UPVC door that leads to the rear garden.

#### STAIRS LEAD TO THE FIRST FLOOR;

#### **LANDING**

Doors leading to various rooms and stairs leading to attic conversion.

#### **BEDROOM ONE (3.53m x 3.53m)**

Features a double-glazed window to the front elevation and a wall-mounted radiator.

#### **BEDROOM TWO (3.53m x 2.08m)**

This bedroom benefits from a double glazed window to the rear elevation and a wall mounted radiator.

#### **BATHROOM**

The bathroom features black and grey tiling throughout, a white bath with an overhead shower and glass panel, a low flush W.C, and a white hand wash basin and an a wall mounted towel radiator. It also includes a convenient storage cupboard and a double-glazed window to the rear elevation.

### ATTIC CONVERSION (3.73m x 3.53m)

The converted attic space, currently used as a bedroom but adaptable for various purposes such as a home office, features a wall-mounted radiator, cupboard space, downlights, and a Velux window to the rear elevation.