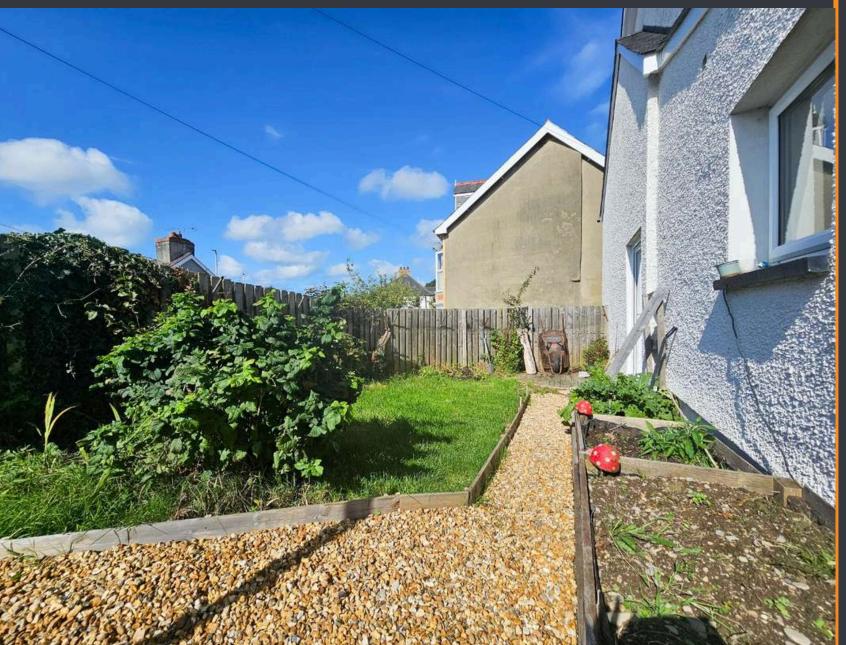

#### **EXTERIOR**

The rear garden offers a patio area, a grass lawn area, wooden fencing for privacy, and various mature shrubs and trees, creating a peaceful and private outdoor space.