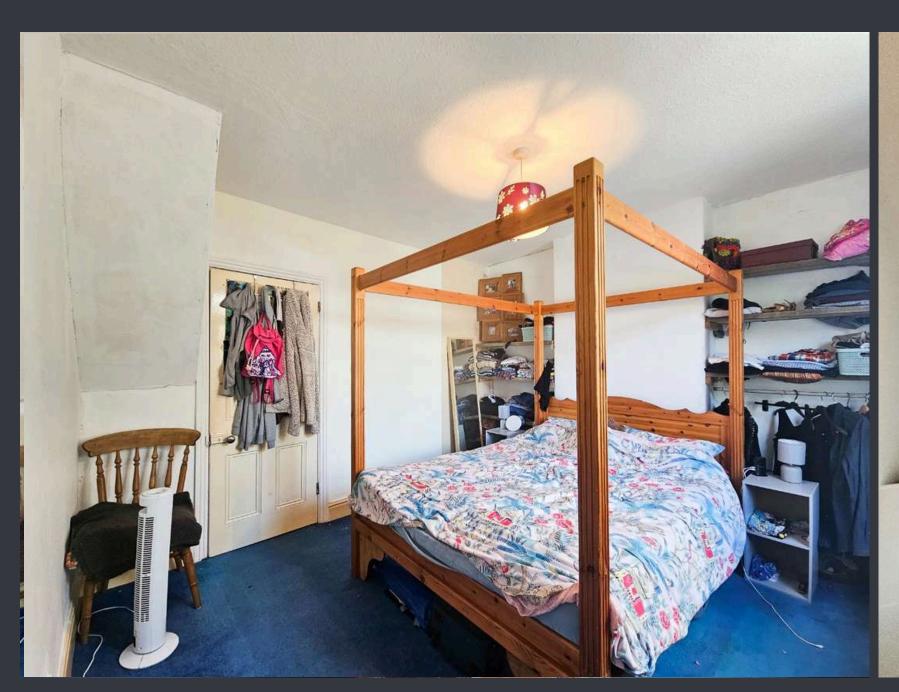

#### **BEDROOM ONE (3.53m x 3.53m)**

Features a double-glazed window to the front elevation and a wall-mounted radiator.

#### **BEDROOM TWO (3.53m x 2.08m)**

This bedroom benefits from a double glazed window to the rear elevation and a wall mounted radiator.