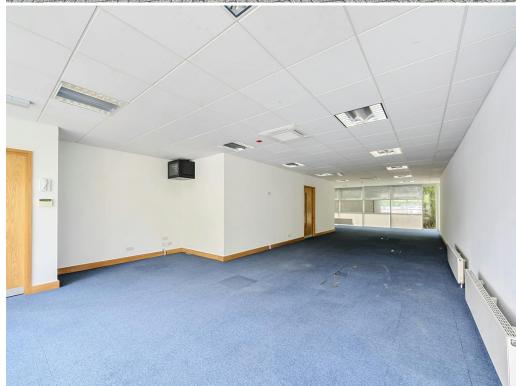

### Description

Self-contained, comfort cooled offices offering accommodation of 2,642 sq ft across ground and first floors in this highly specified unit situated on the established Centennial Park, with its business park amenities and excellent access to the M1, Central London and the Home Counties.

# **Availability**

The accommodation comprises the following areas:

| Name            | sq ft          | sq m   |
|-----------------|----------------|--------|
| Ground - Office | 1,321          | 122.72 |
| 1st - Office    | 1,321          | 122.72 |
| Total           | 2,642          | 245.44 |
| Lease           | Sublease       |        |
| Rent            | £22 per sq ft  |        |
| Rates           | On application |        |
| Service Charge  | On application |        |
| VAT             | Applicable     |        |
| EPC             | D (82)         |        |
|                 |                |        |