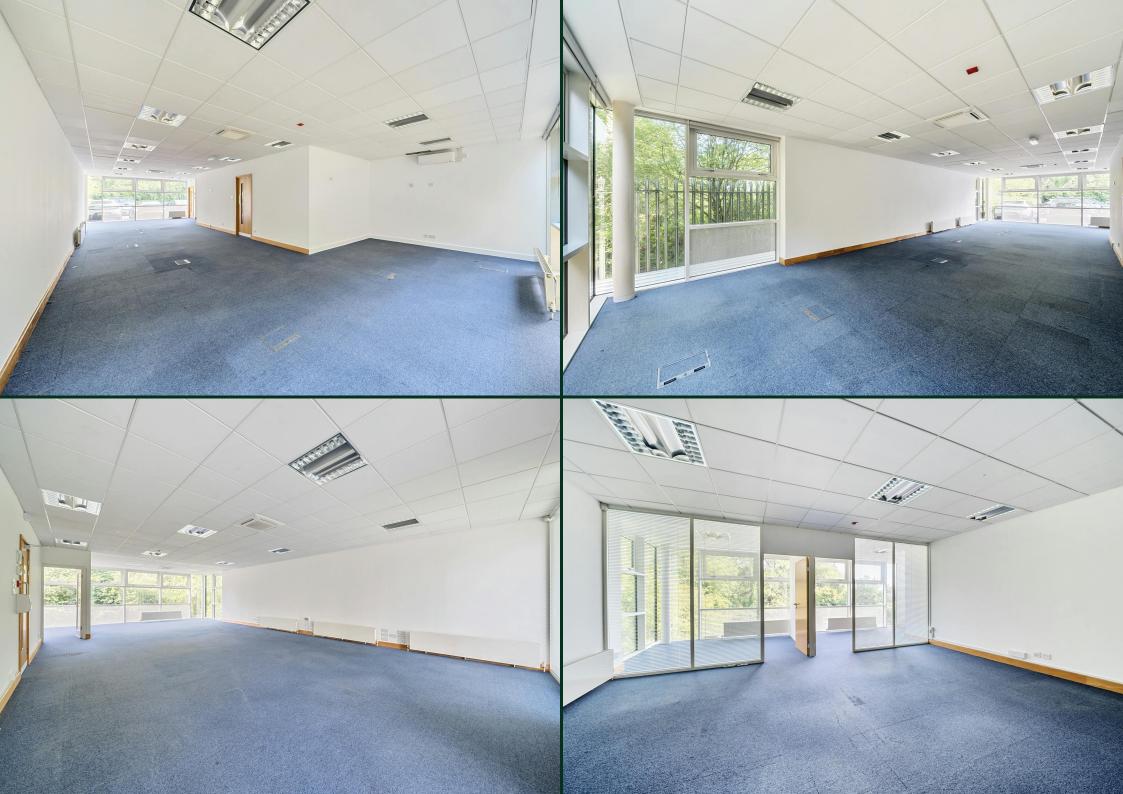

### Description

Self-contained, comfort cooled offices offering accommodation of 2,642 sq ft across ground and first floors in this highly specified unit situated on the established Centennial Park, with its business park amenities and excellent access to the M1, Central London and the Home Counties.

# **Availability**

The accommodation comprises the following areas:

| Name            | sq ft          | sq m   |
|-----------------|----------------|--------|
| Ground - Office | 1,321          | 122.72 |
| 1st - Office    | 1,321          | 122.72 |
| Total           | 2,642          | 245.44 |
| Lease           | Sublease       |        |
| Rent            | £22 per sq ft  |        |
| Rates           | On application |        |
| Service Charge  | On application |        |
| VAT             | Applicable     |        |
| EPC             | D (82)         |        |
|                 |                |        |