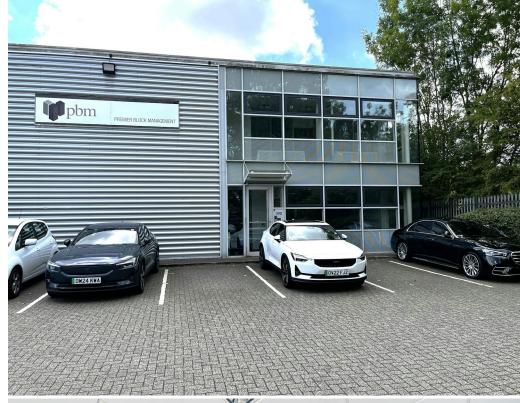

### Description

Self-contained, comfort cooled offices offering accommodation of 2,642 sq ft across ground and first floors in this highly specified unit situated on the established Centennial Park, with its business park amenities and excellent access to the M1, Central London and the Home Counties.

### Location

Centennial Park is a very high quality, 66 acre low density, landscaped business park situated beside the A41 & M1 Motorway (Jct.4). The M25 (Jcts.19-21 & 23) are all within 8 miles, the A1 is 2.5 miles distant and Central London is 13 miles away.