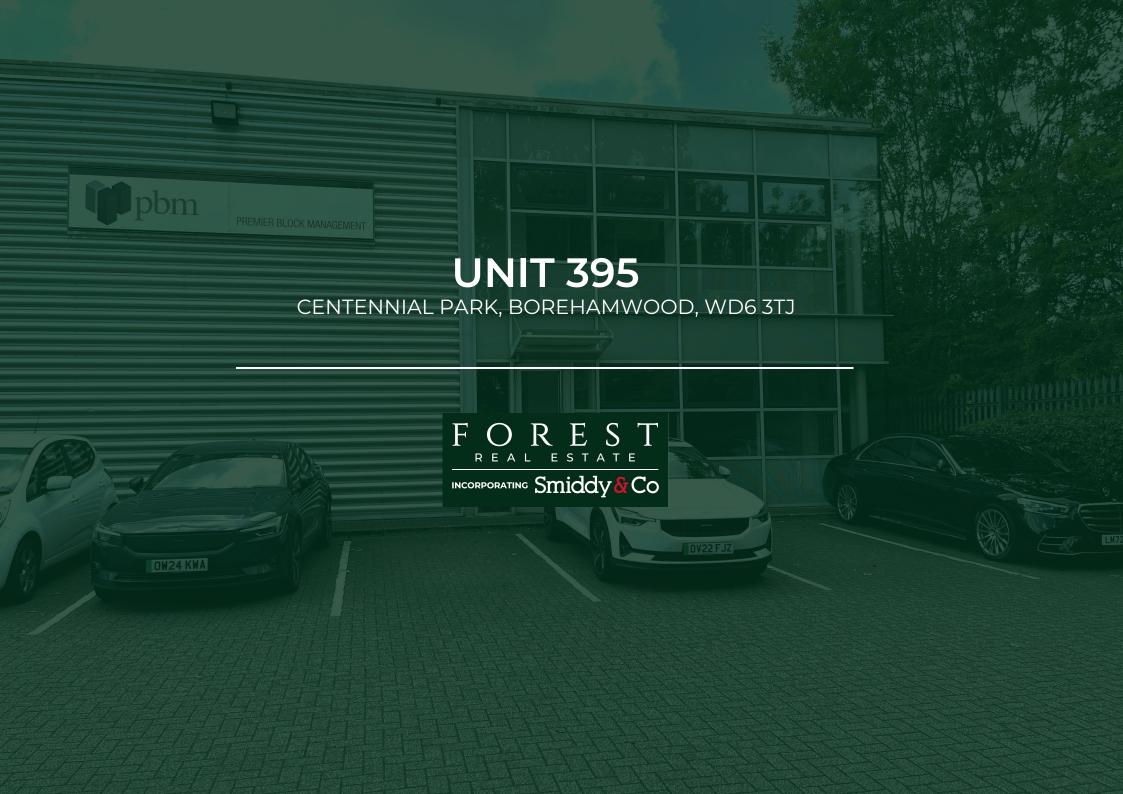

### TO LET

## 2,642 SQ FT

To Let - Self-contained offices within the high quality, low density, landscaped business park

### Description

Self-contained, comfort cooled offices offering accommodation of 2,642 sq ft across ground and first floors in this highly specified unit situated on the established Centennial Park, with its business park amenities and excellent access to the M1, Central London and the Home Counties.