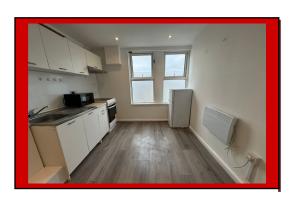

It features a separate bedroom, a fully fitted kitchen equipped with an electric cooker/oven, fridge/freezer, and washing machine.

The modern shower room includes an electric shower with a cubicle, hand wash basin, and a push button WC. The flat benefits from electric heating, double-glazed windows for added insulation, and sleek laminate flooring throughout, providing a contemporary and efficient home.

- > All bills included except electric
- > Separate Bathroom
- > Part Furnished
- > Double Glazed Windows
- > Separate Kitchen
- > Laminated Flooring
- Close to East Croydon Station

Croydon Office: Crown Lets 4u, 292 London Road, Croydon, Surrey, CR0 2TG