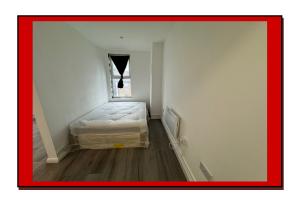

It features a separate bedroom, a fully fitted kitchen equipped with an electric cooker/oven, fridge/freezer, and washing machine.

The modern shower room includes an electric shower with a cubicle, hand wash basin, and a push button WC. The flat benefits from electric heating, double-glazed windows for added insulation, and sleek laminate flooring throughout, providing a contemporary and efficient home.

- > All bills included except electric
- > Separate Bathroom
- > Part Furnished
- > Double Glazed Windows
- > Separate Kitchen
- > Laminated Flooring
- Close to East Croydon Station

Croydon Office: Crown Lets 4u, 292 London Road, Croydon, Surrey, CR0 2TG