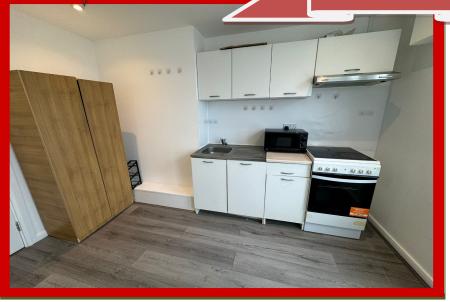

It features a separate bedroom, a fully fitted kitchen equipped with an electric cooker/oven, fridge/freezer, and washing machine.

The modern shower room includes an electric shower with a cubicle, hand wash basin, and a push button WC. The flat benefits from electric heating, double-glazed windows for added insulation, and sleek laminate flooring throughout, providing a contemporary and efficient home.

- > All bills included except electric
- > Separate Bathroom
- > Part Furnished
- > Double Glazed Windows
- > Separate Kitchen
- > Laminated Flooring
- Close to East Croydon Station

Croydon Office: Crown Lets 4u, 292 London Road, Croydon, Surrey, CR0 2TG