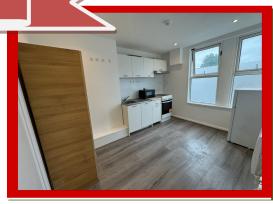

It features a separate bedroom, a fully fitted kitchen equipped with an electric cooker/oven, fridge/freezer, and washing machine.

The modern shower room includes an electric shower with a cubicle, hand wash basin, and a push button WC. The flat benefits from electric heating, double-glazed windows for added insulation, and sleek laminate flooring throughout, providing a contemporary and efficient home.

- > All bills included except electric
- > Separate Bathroom
- > Part Furnished
- > Double Glazed Windows
- > Separate Kitchen
- > Laminated Flooring
- Close to East Croydon Station

Croydon Office: Crown Lets 4u, 292 London Road, Croydon, Surrey, CR0 2TG