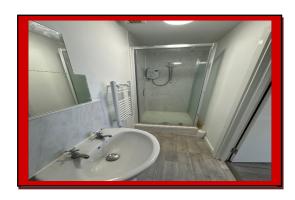

It features a separate bedroom, a fully fitted kitchen equipped with an electric cooker/oven, fridge/freezer, and washing machine.

The modern shower room includes an electric shower with a cubicle, hand wash basin, and a push button WC. The flat benefits from electric heating, double-glazed windows for added insulation, and sleek laminate flooring throughout, providing a contemporary and efficient home.

- > All bills included except electric
- > Separate Bathroom
- > Part Furnished
- > Double Glazed Windows
- > Separate Kitchen
- > Laminated Flooring
- Close to East Croydon Station

Croydon Office: Crown Lets 4u, 292 London Road, Croydon, Surrey, CR0 2TG