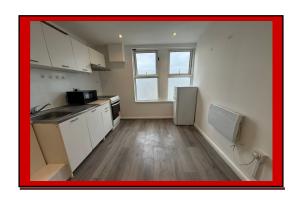

It features a separate bedroom, a fully fitted kitchen equipped with an electric cooker/oven, fridge/freezer, and washing machine.

The modern shower room includes an electric shower with a cubicle, hand wash basin, and a push button WC. The flat benefits from electric heating, double-glazed windows for added insulation, and sleek laminate flooring throughout, providing a contemporary and efficient home.

- > All bills included except electric
- > Separate Bathroom
- > Part Furnished
- > Double Glazed Windows
- > Separate Kitchen
- > Laminated Flooring
- Close to East Croydon Station

Croydon Office: Crown Lets 4u, 292 London Road, Croydon, Surrey, CR0 2TG