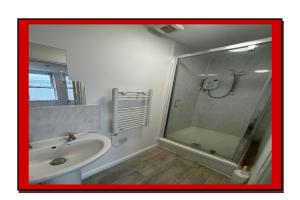

It features a separate bedroom, a fully fitted kitchen equipped with an electric cooker/oven, fridge/freezer, and washing machine.

The modern shower room includes an electric shower with a cubicle, hand wash basin, and a push button WC. The flat benefits from electric heating, double-glazed windows for added insulation, and sleek laminate flooring throughout, providing a contemporary and efficient home.

- > All bills included except electric
- > Separate Bathroom
- > Part Furnished
- > Double Glazed Windows
- > Separate Kitchen
- > Laminated Flooring
- Close to East Croydon Station

Croydon Office: Crown Lets 4u, 292 London Road, Croydon, Surrey, CR0 2TG