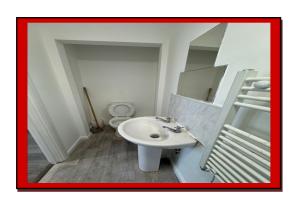

It features a separate bedroom, a fully fitted kitchen equipped with an electric cooker/oven, fridge/freezer, and washing machine.

The modern shower room includes an electric shower with a cubicle, hand wash basin, and a push button WC. The flat benefits from electric heating, double-glazed windows for added insulation, and sleek laminate flooring throughout, providing a contemporary and efficient home.

- > All bills included except electric
- > Separate Bathroom
- > Part Furnished
- > Double Glazed Windows
- > Separate Kitchen
- > Laminated Flooring
- Close to East Croydon Station

Croydon Office: Crown Lets 4u, 292 London Road, Croydon, Surrey, CR0 2TG