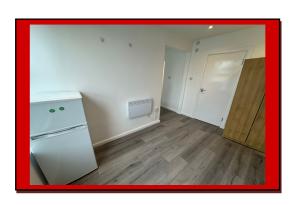

It features a separate bedroom, a fully fitted kitchen equipped with an electric cooker/oven, fridge/freezer, and washing machine.

The modern shower room includes an electric shower with a cubicle, hand wash basin, and a push button WC. The flat benefits from electric heating, double-glazed windows for added insulation, and sleek laminate flooring throughout, providing a contemporary and efficient home.

- > All bills included except electric
- > Separate Bathroom
- > Part Furnished
- > Double Glazed Windows
- > Separate Kitchen
- > Laminated Flooring
- Close to East Croydon Station

Croydon Office: Crown Lets 4u, 292 London Road, Croydon, Surrey, CR0 2TG