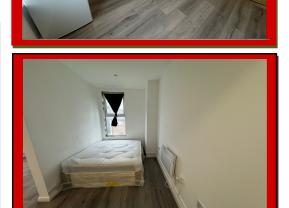

It features a separate bedroom, a fully fitted kitchen equipped with an electric cooker/oven, fridge/freezer, and washing machine.

The modern shower room includes an electric shower with a cubicle, hand wash basin, and a push button WC. The flat benefits from electric heating, double-glazed windows for added insulation, and sleek laminate flooring throughout, providing a contemporary and efficient home.