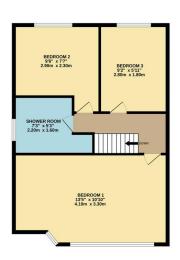

A staircase leads to the first floor landing where we gain access to three good sized bedrooms. Bedroom one and two are both generous doubles, and bedroom three is currently used as a useful dressing room, but would also make an ideal home office/study. The shower room has also recently been upgraded by the current owners to a high standard, and benefits from a three piece suite.