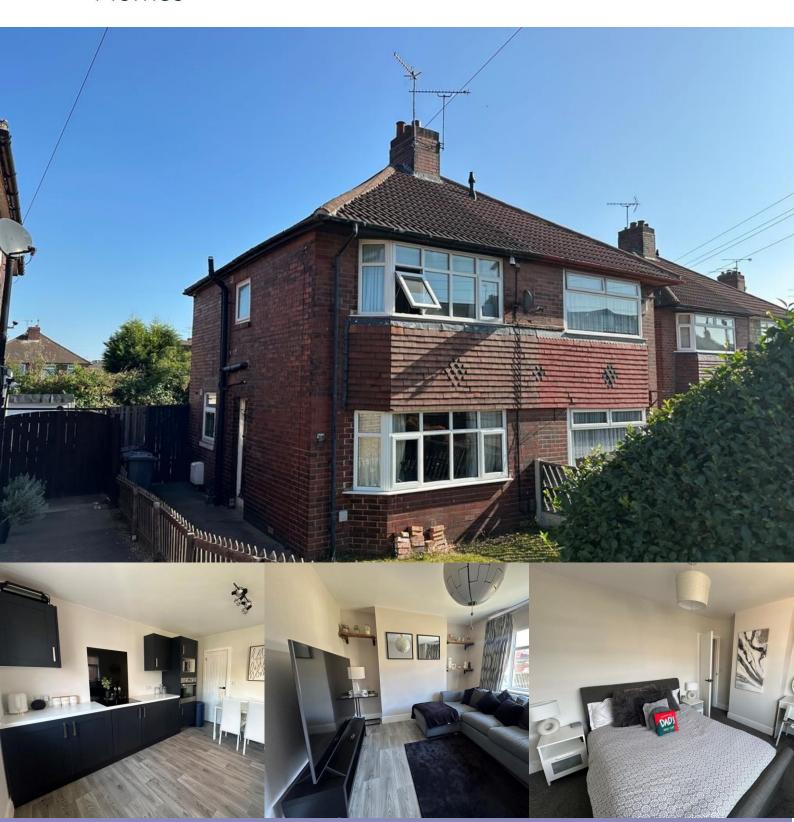

## **Description**

SUMMARY DESCRIPTION Crucible Homes are delighted to bring to the market this beautifully presented three bedroom semi detached home, in Brinsworth, Rotherham.

The accommodation briefly comprises; kitchen diner, lounge, three bedrooms and a shower room, and front and rear gardens. There is ample room for a dining table and chairs in the modern kitchen diner, and a storage pantry/cupboard also. There are integrated appliances in the form of; oven, hob, fridge, freezer and space for a washing machine. Through to the spacious living room at the front of the home with a generous bay window with floods of natural light.

A staircase leads to the first floor landing where we gain access to three good sized bedrooms. Bedroom one and two are both generous doubles, and bedroom three is currently used as a useful dressing room, but would also make an ideal home office/study. The shower room has also recently been upgraded by the current owners to a high standard, and benefits from a three piece suite.

Outside, to the front of the home is a lawned garden with a hedge for additional privacy but has potential to be converted in to a driveway providing off street parking, subject to necessary planning and consents. To the rear of the home is an

excellent lawned garden with perimeter fencing. Contact the office today for a viewing.