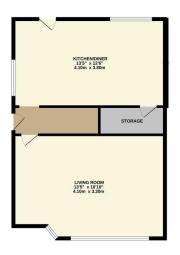

## **Description**

SUMMARY DESCRIPTION Crucible Homes are delighted to bring to the market this beautifully presented three bedroom semi detached home, in Brinsworth, Rotherham.

The accommodation briefly comprises; kitchen diner, lounge, three bedrooms and a shower room, and front and rear gardens. There is ample room for a dining table and chairs in the modern kitchen diner, and a storage pantry/cupboard also. There are integrated appliances in the form of; oven, hob, fridge, freezer and space for a washing machine. Through to the spacious living room at the front of the home with a generous bay window with floods of natural light.