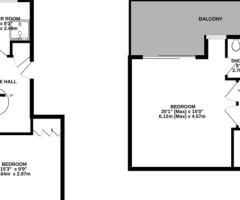

The property features an inviting entrance hallway with a beautiful spiral staircase. Sliding doors lead to a generously sized reception room and a fitted kitchen with both eye-level and base units, along with an adjoining utility room. Completing this floor is a large double bedroom with fitted wardrobes and a lovely cozy corner, as well as a modern shower room.

Ascending to the first floor via the spiral staircase, you'll find the master bedroom with an adjoining dressing room and en-suite shower room. The sun-drenched private balcony is ideal for enjoying the summer months.

Share of Freehold 965 Year Lease Service Charge – approx. £4000 pa Ground Rent - £150 pa

38D FLOOR 744 sq.ft. (68.1 sq.m.) approx.

GARAGE 31'0" x 8'2" 9.44m x 2.49m

4TH FLOOR 466 sq.R. (43.3 sq.m.) approx.