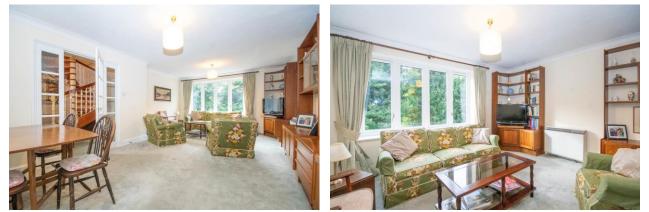

The property features an inviting entrance hallway with a beautiful spiral staircase. Sliding doors lead to a generously sized reception room and a fitted kitchen with both eye-level and base units, along with an adjoining utility room. Completing this floor is a large double bedroom with fitted wardrobes and a lovely cozy corner, as well as a modern shower room.