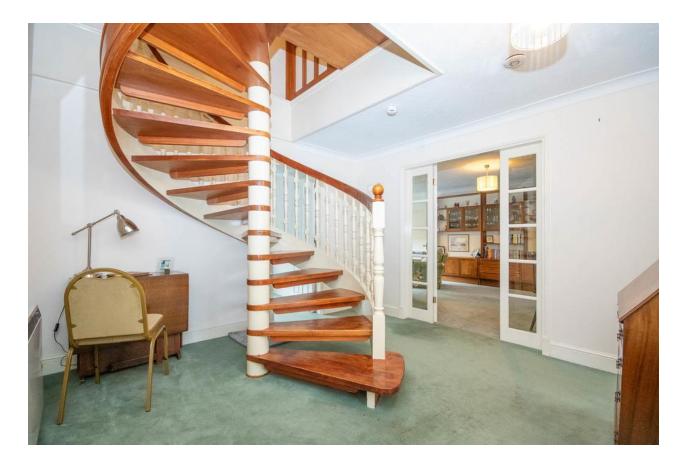

The property features an inviting entrance hallway with a beautiful spiral staircase. Sliding doors lead to a generously sized reception room and a fitted kitchen with both eye-level and base units, along with an adjoining utility room. Completing this floor is a large double bedroom with fitted wardrobes and a lovely cozy corner, as well as a modern shower room.

Ascending to the first floor via the spiral staircase, you'll find the master bedroom with an adjoining dressing room and en-suite shower room. The sun-drenched private balcony is ideal for enjoying the summer months.