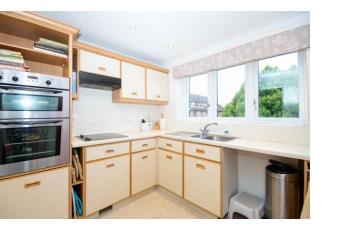

The property features an inviting entrance hallway with a beautiful spiral staircase. Sliding doors lead to a generously sized reception room and a fitted kitchen with both eye-level and base units, along with an adjoining utility room. Completing this floor is a large double bedroom with fitted wardrobes and a lovely cozy corner, as well as a modern shower room.