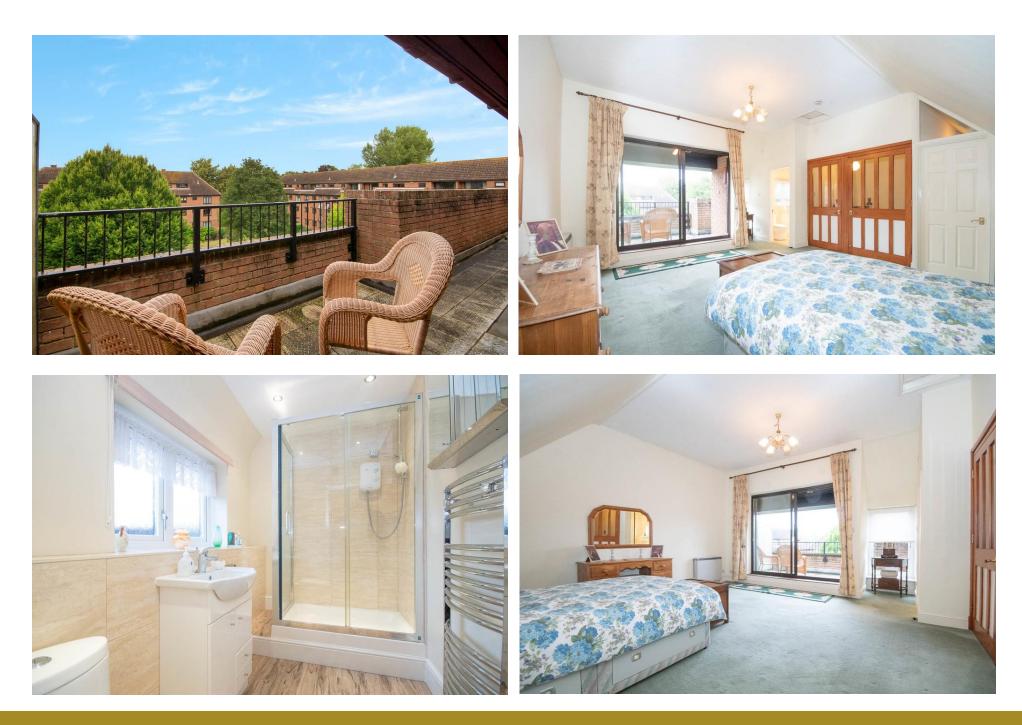

Ascending to the first floor via the spiral staircase, you'll find the master bedroom with an adjoining dressing room and en-suite shower room. The sun-drenched private balcony is ideal for enjoying the summer months.