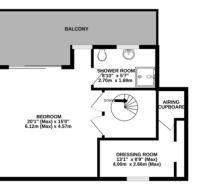

Ascending to the first floor via the spiral staircase, you'll find the master bedroom with an adjoining dressing room and en-suite shower room. The sun-drenched private balcony is ideal for enjoying the summer months.

Share of Freehold 965 Year Lease Service Charge – approx. £4000 pa Ground Rent - £150 pa

38D FLOOR 744 sq.ft. (68.1 sq.m.) approx.

GARAGE 31'0" x 8'2" 9.44m x 2.49m

4TH FLOOR 466 sq.R. (43.3 sq.m.) approx.