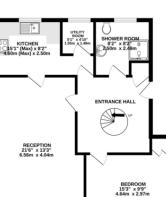

Share of Freehold 965 Year Lease Service Charge – approx. £4000 pa Ground Rent - £150 pa

38D FLOOR 744 sq.ft. (68.1 sq.m.) approx.

GARAGE 31'0" x 8'2" 9.44m x 2.49m

4TH FLOOR 466 sq.R. (43.3 sq.m.) approx.

## THE FORRESTERS, WINSLOW CLOSE, EASTCOTE, PINNER, HA5 2QY

TOTAL FLOOR AREA : 1463 sq.ft. (135.9 sq.m.) approx.

While every attempt has been made to ensure the accuracy of the floorgin contrained here, measurements, while every attempt has been made to ensure the accuracy of the floorgin contrained here, measurements, onsistion or mis-statement. This plan is for filtratine purposes only and should be used as such by any prospective purchaser. The services, systems and applicance shown have not been tested and no guarantee as to their operability or efficiency can be given. Made with Metropic 20204