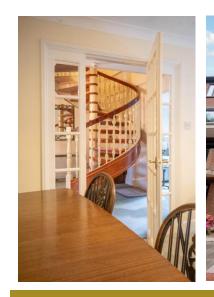

The property features an inviting entrance hallway with a beautiful spiral staircase. Sliding doors lead to a generously sized reception room and a fitted kitchen with both eye-level and base units, along with an adjoining utility room. Completing this floor is a large double bedroom with fitted wardrobes and a lovely cozy corner, as well as a modern shower room.