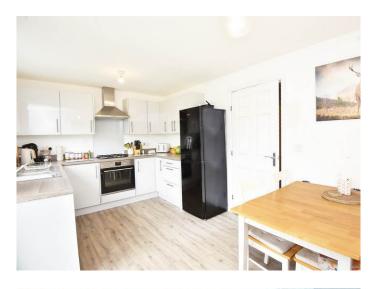

#### **KITCHEN**

With dining area, window to rear and glazed doors leading to the garden. The kitchen comprises a range of modern wall and base units with gas hob, electric oven and integrated dishwasher.