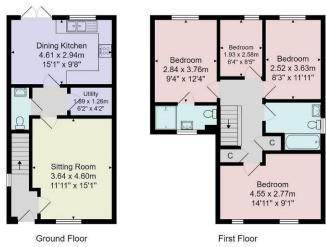

# GROUND FLOOR RECEPTION HALL

#### **SITTING ROOM**

A spacious reception room window to front.

#### **UTILITY ROOM**

With fitted cupboards, worktop and space and plumbing for washing machine and tumble dryer.

#### **CLOAKROOM**

With WC and washbasin.

#### **KITCHEN**

With dining area, window to rear and glazed doors leading to the garden. The kitchen comprises a range of modern wall and base units with gas hob, electric oven and integrated dishwasher.

#### FIRST FLOOR BEDROOM 1

A double bedroom with window to rear and en-suite.

#### **BEDROOM 2**

A double bedroom with window to rear.

#### **BEDROOM 3**

A double bedroom with windows to front.

#### **BEDROOM 4 / OFFICE**

A further bedroom or office / dressing room with window to rear.

#### **BATHROOM**

A modern white suite with WC, washbasin and bath. Window to side.

#### **OUTSIDE**

A drive provides parking and leads to a garage. To the rear of the property there is a large and attractive lawned garden and patio.

Tenure - Freehold

Council Tax Band - E

Total Area: 99.2 m² ... 1067 ft²

All measurements are approximate and for display purposes only.

No liability is accepted by either the agency or Box Property Solutions Ltd as to the exact measurements of the rooms.

Box Property Solutions Ltd retains the copyright on this plan and allows agents to use it with agreed permission.