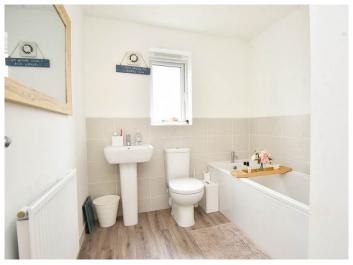

#### **BATHROOM**

A modern white suite with WC, washbasin and bath. Window to side.