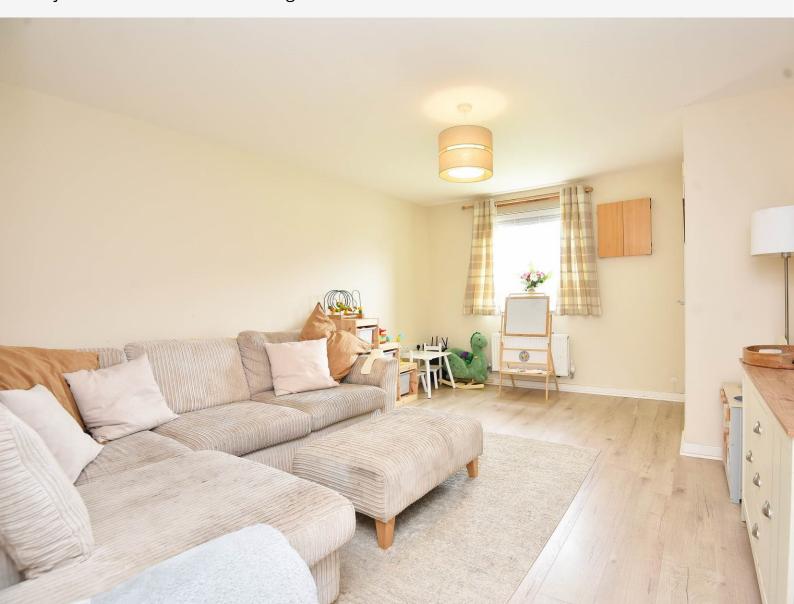

situated on the exclusive King Edwin Park, on the exciting new development just off Penny Pot Lane on the edge of Harrogate.

The modern property is appointed to a high standard and features a stunning open-plan dining kitchen, together with separate utility room, downstairs WC and large sitting room. Upstairs, there are four bedrooms, including a master bedroom with en-suite shower room, and a modern house bathroom. A drive provides off-road parking and leads to a single garage. To the rear of the property there is a good sized lawned garden. This excellent modern property was built in 2020 and is sold with the remainder of a 10-year guarantee.

The property is situated in a delightful position surrounded by attractive countryside yet is just a short drive from Harrogate to town centre.











# GROUND FLOOR RECEPTION HALL

#### **SITTING ROOM**

A spacious reception room window to front.

#### **UTILITY ROOM**

With fitted cupboards, worktop and space and plumbing for washing machine and tumble dryer.

#### **CLOAKROOM**

With WC and washbasin.

#### **KITCHEN**

With dining area, window to rear and glazed doors leading to the garden. The kitchen comprises a range of modern wall and base units with gas hob, electric oven and integrated dishwasher.

#### FIRST FLOOR BEDROOM 1

A double bedroom with window to rear and en-suite.

#### **EN-SUITE SHOWER ROOM**

A modern white suite with WC, washbasin and shower. Window to front.

#### **BEDROOM 2**

A double bedroom with window to rear.

#### **BEDROOM 3**

A double bedroom with windows to front.

#### **BEDROOM 4 / OFFIC