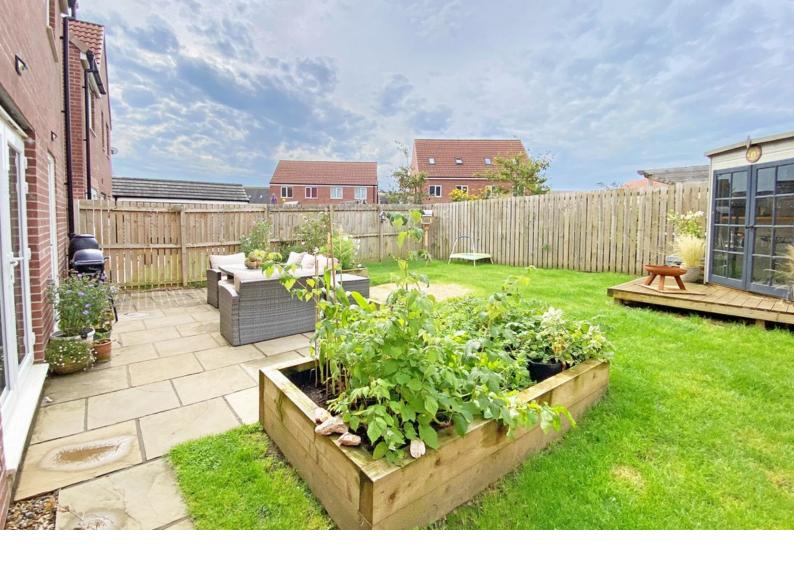

#### **OUTSIDE**

A drive provides parking and leads to a garage. To the rear of the property there is a large and attractive lawned garden and patio.

Tenure - Freehold

Council Tax Band - E

Total Area: 99.2 m² ... 1067 ft²