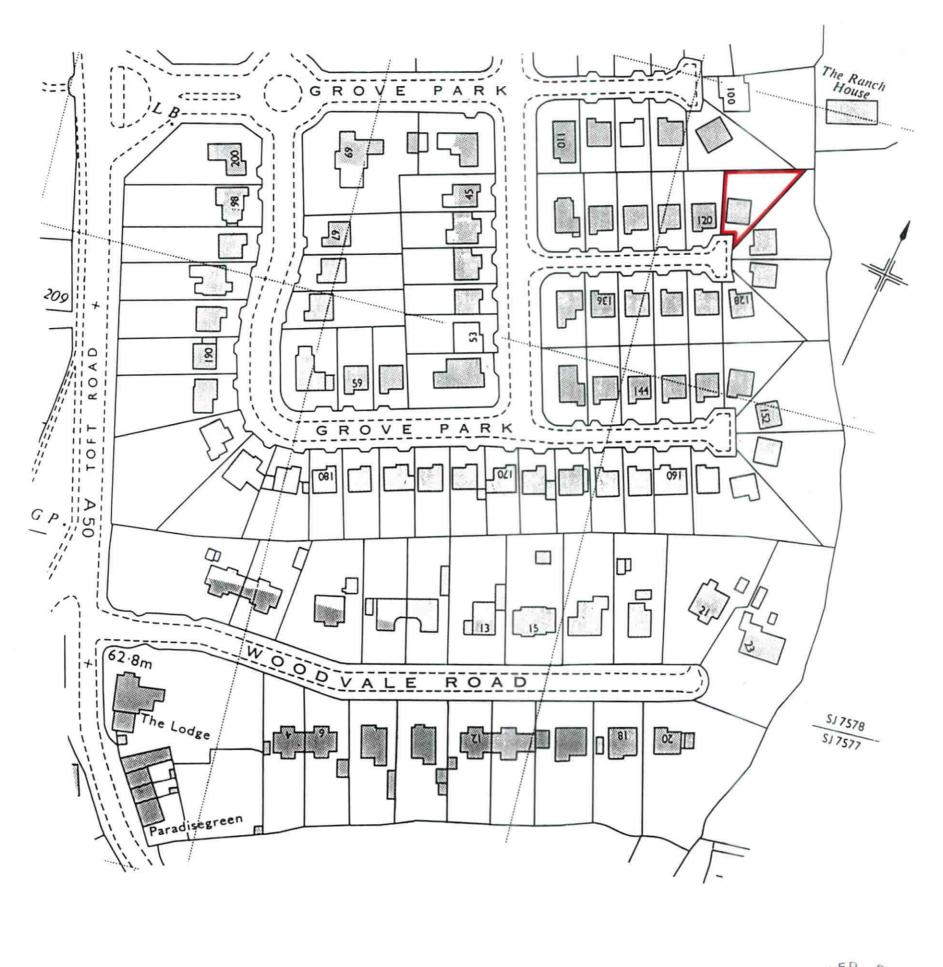

|                                |                   | TITLE NUMBER |   |                                      |
|--------------------------------|-------------------|--------------|---|--------------------------------------|
| H.M. LAND REGISTRY             |                   | CH275743     |   |                                      |
| ORDNANCE SURVEY PLAN REFERENCE | SJ 7577           | SECTION      | н | Scale<br>1/1250 Enlarged from 1/2500 |
| COUNTY CHESHIRE                | DISTRICT MACCLESI | FIELD        |   | © Crown copyright 1977               |

This is a print of the view of the title plan obtained from HM Land Registry showing the state of the title plan on 19 July 2023 at 11:22:13. This title plan shows the general position, not the exact line, of the boundaries. It may be subject to distortions in scale. Measurements scaled from this plan may not match measurements between the same points on the ground.