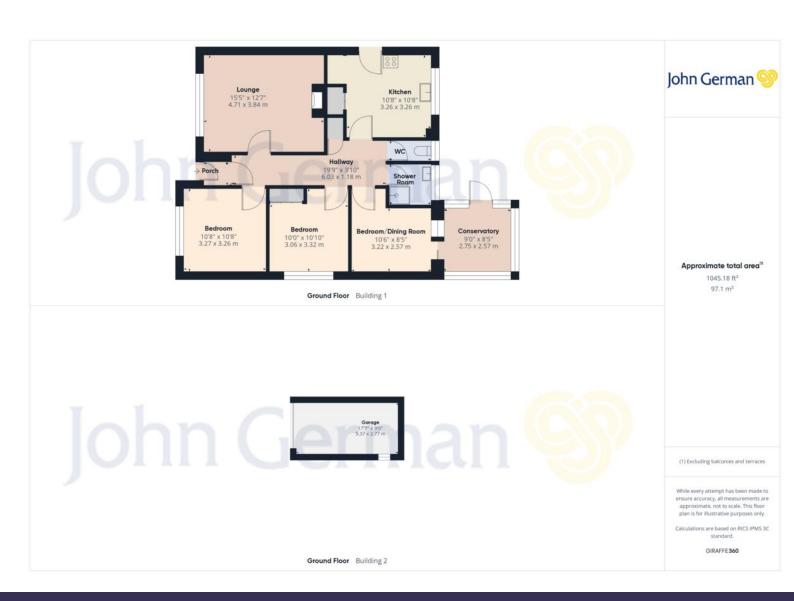

Public transport well catered for by regular bus and train service; commuter access to the M1 and A6 is excellent.

Accommodation comprises; three double bedrooms (one currently used as a dining room), lounge, breakfast kitchen, conservatory, shower room and separate W.C.

Externally, the property offers a well sized private rear garden, single garage and driveway which provides ample parking for several vehicles.

**Tenure:** Freehold (purchasers are advised to satisfy themselves as to the tenure via their legal representative). **Please note**: It is quite common for some properties to have a Ring doorbell and internal recording devices.