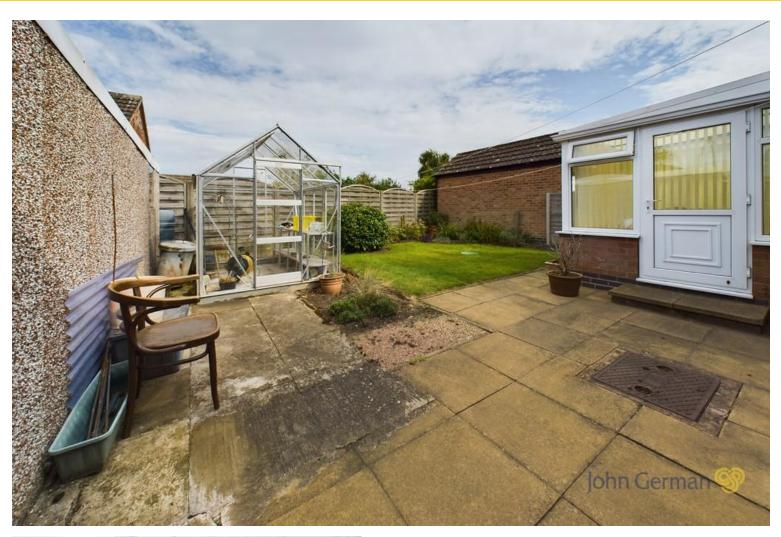

Externally, the property offers a well sized private rear garden, single garage and driveway which provides ample parking for several vehicles.

**Tenure:** Freehold (purchasers are advised to satisfy themselves as to the tenure via their legal representative). **Please note**: It is quite common for some properties to have a Ring doorbell and internal recording devices.