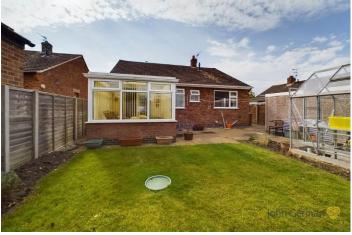

Externally, the property offers a well sized private rear garden, single garage and driveway which provides ample parking for several vehicles.

**Tenure:** Freehold (purchasers are advised to satisfy themselves as to the tenure via their legal representative). **Please note**: It is quite common for some properties to have a Ring doorbell and internal recording devices.