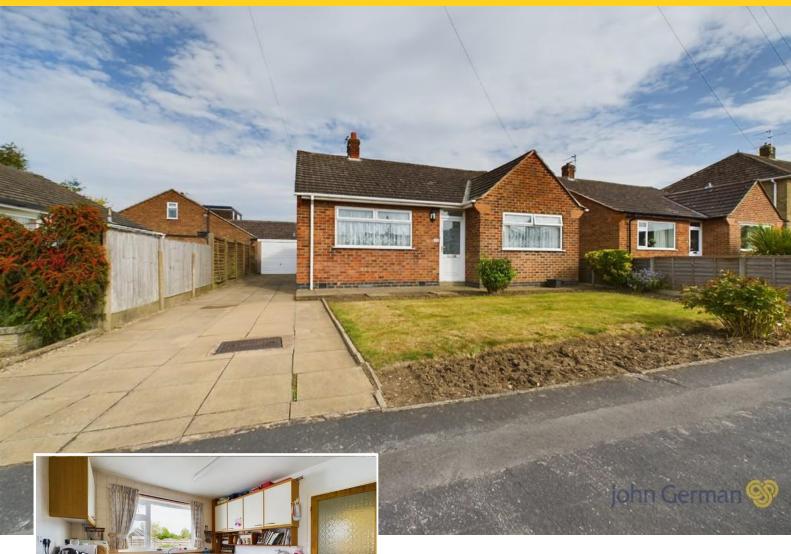

# Cleveland Road Loughborough, LE11 2SP

A well-proportioned, spacious home in a highly sought after residential location with a private rear garden, single garage and driveway, being sold with no onward chain.

Public transport well catered for by regular bus and train service; commuter access to the M1 and A6 is excellent.

Accommodation comprises; three double bedrooms (one currently used as a dining room), lounge, breakfast kitchen, conservatory, shower room and separate W.C.

Externally, the property offers a well sized private rear garden, single garage and driveway which provides ample parking for several vehicles.

**Tenure:** Freehold (purchasers are advised to satisfy themselves as to the tenure via their legal representative). **Please note**: It is quite common for some properties to have a Ring doorbell and internal recording devices.