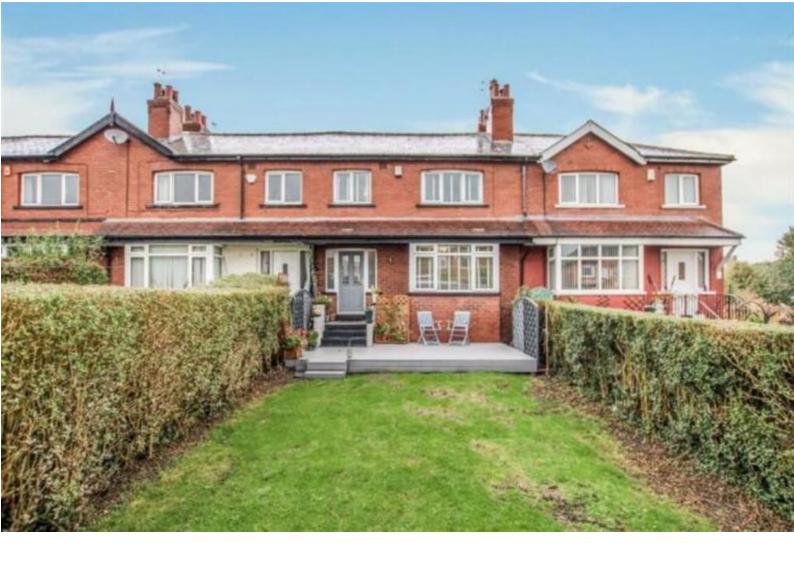

# BUTT ROW, FARNLEY LS12 5DL

## £999 PCM

Well Presented Town House Three Bedrooms (Two Double) Modern Integral Dining Kitchen Off Street Parking White Three Piece Bathroom Lawn & Decked Garden Neutral Decor Throughout Gas Central Heating: Combi Boiler Deposit £1152.00 Available 14/10/24. Unfurnished

## £999 PCM

GENERAL DESCRIPTION

Before a viewing can be obtained, please contact the office for a link to complete a Canopy rent passport

A beautifully presented three bedroom mid town house with garden and off street parking for two vehicles situated on a residential cul-de-sac in the area of Farnley. Will be of particular interest to professional seeking stylish and well located accommodation which benefits from: Modern fitted dining kitchen with integral fridge/freezer, oven, hob & extractor fan. Lounge with feature fireplace; please note this is for decorative purposes only. Two double bedrooms with feature fireplaces; modern white bathroom suite; useful utility room; modern decorthroughout; Upvc double glazing; gas central heating with combination boiler; security alarm. Offers good commuting access to both Leeds and Bradford and an early inspection is recommended to appreciate the style and presentation of the lovely home. Sorry no smokers. Sorry no pets. Available 14/10/24. Unfumished. Deposit £1152.00