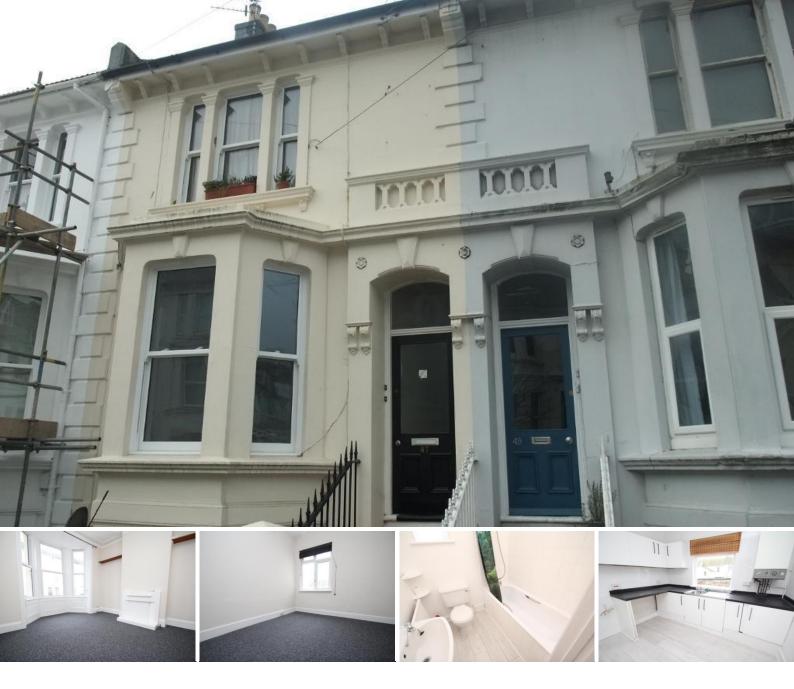

## 47 Warleigh Road Brighton BN1 4NS

## Communal entrance door Communal hallway

## Door to Hallway

**HALLWAY** New carpets and newly painted. With steps down to lower landing. Door to understairs storage area. Fitted double storage cupboard with hanging rail and double small storage cupboard over.

**Door to BATHROOM** 1.72m x 1.06m New lino and newly painted. Suite in white. Bath with mixer tap shower attachment. Glass shelf. Mirror to wall

**KITCHEN** 3.04m x 2.26m New lino and newly painted. Space for cooker and washing machine. Worcester boiler.

**LOUNGE:-** 3.81m x 4.52m East facing. New carpets and newly decorated. With open fireplace for decorative use only. Wood shelf to each alcove. Curtain pole to large bay window.

**BEDROOM** 3.09m x 3.65m New carpets and newly decorated.