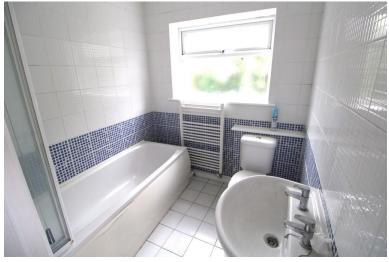

## BATHROOM

6' 1" x 5' 10" (1.85m x 1.78m) Fully tiled, towel rail and full suite comprising of bath with shower over & shower screen, low level WC and pedestal wash hand basin.