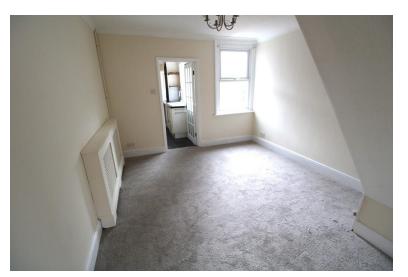

### **BEDROOM TWO**

10' 00" x 8' 2" (3.05m x 2.49m) Double glazed window to rear and radiator.

#### **BEDROOM THREE**

11' 10" x 6' 6" (3.61m x 1.98m) Double glazed window to rear and radiator.