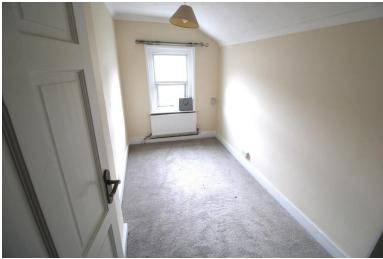

#### **BEDROOM ONE**

10' 10" x 10' 1" (3.3m x 3.07m) Double glazed window to front, radiator and the over stairs cupboard has been made into a WC with low level WC and wash hand basin.

### **BEDROOM TWO**

10' 00" x 8' 2" (3.05m x 2.49m) Double glazed window to rear and radiator.

#### **BEDROOM THREE**

11' 10" x 6' 6" (3.61m x 1.98m) Double glazed window to rear and radiator.