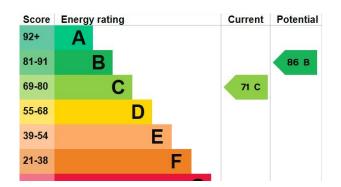

ver & shower screen, low level WC and pedestal wash hand basin.

#### LANDING

Access to loft space and doors to bedrooms one, two & three.

#### **BEDROOM ONE**

10' 10" x 10' 1" (3.3m x 3.07m) Double glazed window to front, radiator and the over stairs cupboard has been made into a WC with low level WC and wash hand basin.

### **BEDROOM TWO**

10' 00" x 8' 2" (3.05m x 2.49m) Double glazed window to rear and radiator.

#### **BEDROOM THREE**

11' 10" x 6' 6" (3.61m x 1.98m) Double glazed window to rear and radiator.

# OUTSIDE

Small walled area to front with a passage way to the rear gate leading to the courtyard garden. On road parking is available on a first come first serve basis.

PARKING On road Permit Parking

Rent: £1,200

Holding Deposit: £276.92

Security Deposit: £1,384.61





95 Crouch Street, Colchester, Essex, CO3 3EZ www.ezemoveezelet.co.uk 01206 564 700 info@ezelet.co.uk Agents Note: Whilst every care has been taken to prepare these particulars, they are for guidance purposes only. All measurements are approximate are for general guidance purposes only and whilst every care has been taken to ensure their accuracy, they should not be relied upon and potential buyers/tenants are advised to recheck the measurements