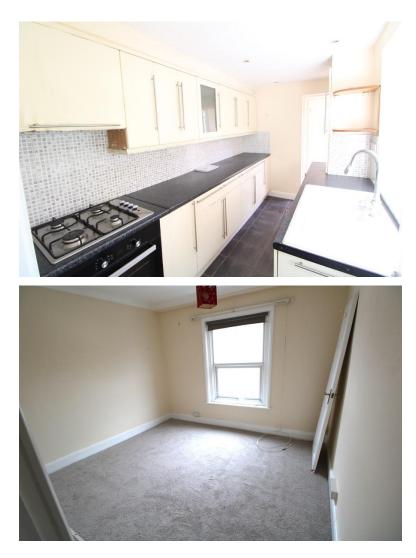

# **KITCHEN**

11' 9" x 6' 4" (3.58m x 1.93m) Galley style, double glazed window to side, gas hob with oven below,

extractor fan above, worktop to side and matching eye and base level units. Further work top with 1/2 bowl sink unit, plumbing for automatic washing machine, boiler cupboard with newly fitted Valliant gas boiler. Walk through to lobby area which has space for fridge freezer and double glazed door to rear and door to

#### **BEDROOM ONE**

10' 10" x 10' 1" (3.3m x 3.07m) Double glazed window to front, radiator and the over stairs cupboard has been made into a WC with low level WC and wash hand basin.