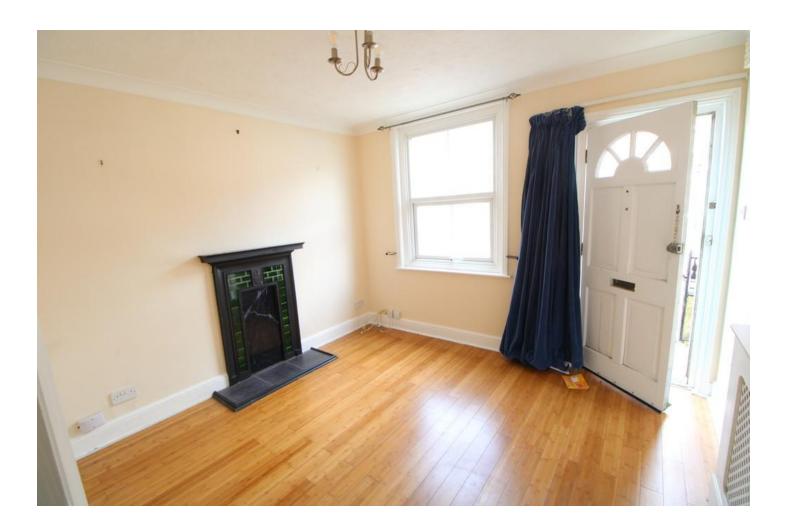

#### LOUNGE

10' 10" x 10' 01" (3.3m x 3.07m) Wooden flooring, double glazed window to front, feature fireplace (not working), radiator with cover and glazed folding door to

### **DINING ROOM**

12' 6" maximum x 10' 10" (3.81m x 3.3m) Carpet/wooden flooring, double glazed window to rear, radiator with cover, stairs leading to first floor and door to