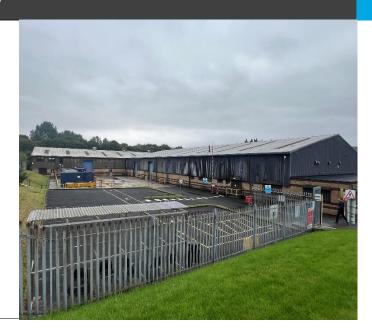

## **Preliminary Announcement**

Detached Warehouse unit with a large secure yard

- Unit Due to Undergo an Extensive Refurbishment
- Large secure yard
- Steel portal frame construction
- PRICE ON APPLICATION

## Description

A detached two bay warehouse on a large secure surfaced site benefitting from four roller shutter doors, 5.5 metre eaves (7.8 metres to the apex) and single storey integral offices.

The property is due to undergo an extensive refurbishment which will likely include a newly overclad roof, new external cladding to the elevations, refurbished offices and a general refurb throughout.