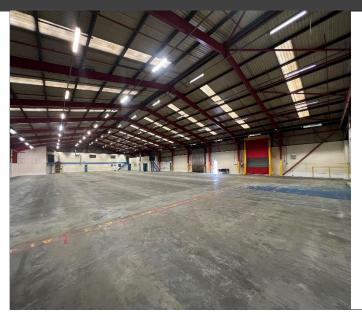

## Description

A detached two bay warehouse on a large secure surfaced site benefitting from four roller shutter doors, 5.5 metre eaves (7.8 metres to the apex) and single storey integral offices.

The property is due to undergo an extensive refurbishment which will likely include a newly overclad roof, new external cladding to the elevations, refurbished offices and a general refurb throughout.