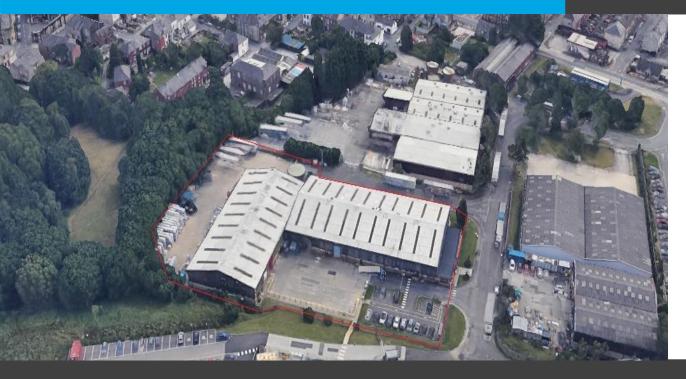

# TO LET (MAY SELL)

Stockton Street, Littleborough, OL15 8YJ

**Circa 37,217** sq ft on 1.93acres

## **Preliminary Announcement**

Detached Warehouse unit with a large secure yard

- Unit Due to Undergo an Extensive Refurbishment
- Large secure yard
- Steel portal frame construction
- PRICE ON APPLICATION

#### Location

The property is situated on Stockton Street, off Featherstall Road (A58). Surrounding occupiers include Lancashire Dairies, SGS, OG Distribution and also Lidl Supermarket is within walking distance.

## Description

A detached two bay warehouse on a large secure surfaced site benefitting from four roller shutter doors, 5.5 metre eaves (7.8 metres to the apex) and single storey integral offices.

The property is due to undergo an extensive refurbishment which will likely include a newly overclad roof, new external cladding to the elevations, refurbished offices and a general refurb throughout.