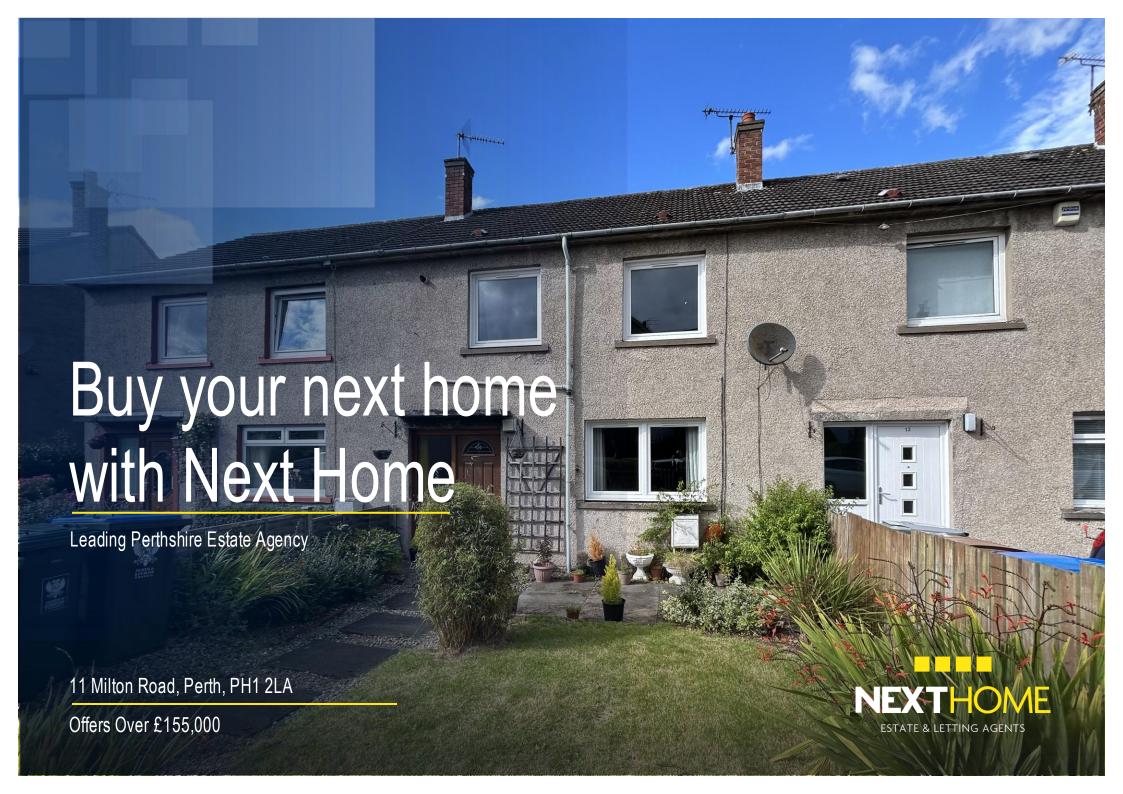

## Property Summary

We are delighted to bring to the market this THREE BEDROOM MID TERRACED VILLA situated within a popular residential area. The accommodation comprises entrance hall; bright lounge with feature fireplace; dining kitchen with cooker, dishwasher, fridge/freezer and washing machine together with sliding patio doors to the rear garden; 3 bedrooms and bathroom with shower over the bath.

There is double glazing and has central heating throughout.

There are garden grounds to the front and rear which are laid to lawn with patio area and timber shed. Parking is available on street to the front.

### Key property features

- **♥** Spacious Lounge
- **৺** Dining Kitchen
- **У** 3 Bedrooms
- **♥** Bathroom with shower over the bath
- **♥** Enclosed Garden
- **♥** On Street Parking
- **♥** Double Glazing
- **♥** Gas Central Heating
- ✓ Close to local amenities
- ✓ Popular residential area