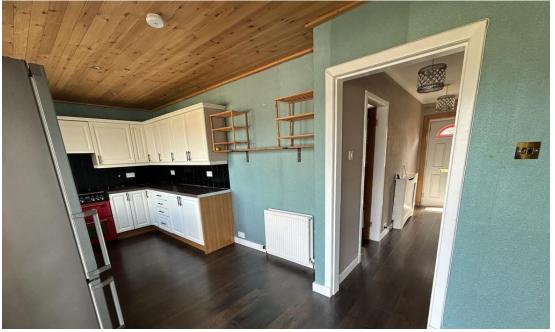

## Property Summary

We are delighted to bring to the market this THREE BEDROOM MID TERRACED VILLA situated within a popular residential area. The accommodation comprises entrance hall; bright lounge with feature fireplace; dining kitchen with cooker, dishwasher, fridge/freezer and washing machine together with sliding patio doors to the rear garden; 3 bedrooms and bathroom with shower over the bath.

There is double glazing and has central heating throughout.

There are garden grounds to the front and rear which are laid to lawn with patio area and timber shed. Parking is available on street to the front.