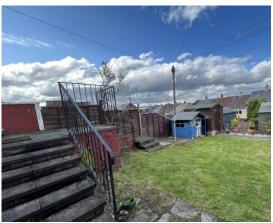

There is double glazing and has central heating throughout.

There are garden grounds to the front and rear which are laid to lawn with patio area and timber shed. Parking is available on street to the front.