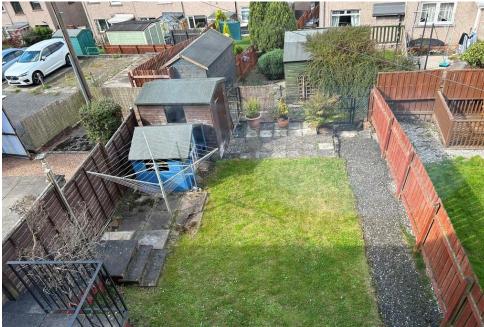

There is double glazing and has central heating throughout.

There are garden grounds to the front and rear which are laid to lawn with patio area and timber shed. Parking is available on street to the front.