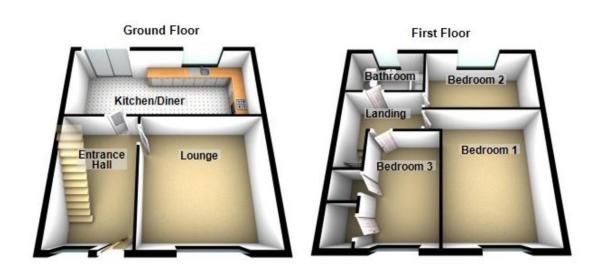

### Floorplans

#### Property Room Sizes

#### HALL

14' 8" x 6' 0" (4.47m x 1.83m)

LOUNGE

14'8" x 13'8" (4.47m x 4.17m)

**DINING KITCHEN** 

20' 2" x 8' 7" (6.15m x 2.62m)

BEDROOM

13' 4" x 9' 6" (4.06m x 2.9m)

**BEDROOM** 

12'0" x 8' 4" (3.66m x 2.54m)

**BEDROOM** 

10'5" x 6' 3" (3.18m x 1.91m)

**BATHROOM** 

7' 8" x 5' 4" (2.34m x 1.63m)

for fitting carpets, fumiture etc.

PLEASE NOTE: These particulars whilst believed to be accurate are set out as a general outline only for guidance and do not constitute any part of an offer or contract intending, purchasers should not rely on them as statements or representations of fact, but must satisfy themselves by inspection or otherwise as to their accuracy. No person in this firm's employment has the authority to make or give representation or warranty in respect of the property. All roomsizes are approximate and for general guidance only. They cannot be relied upon