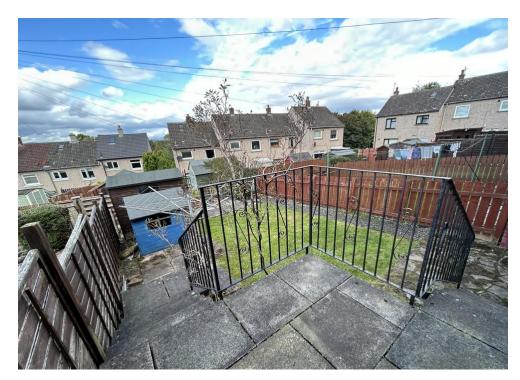

There is double glazing and has central heating throughout.

There are garden grounds to the front and rear which are laid to lawn with patio area and timber shed. Parking is available on street to the front.