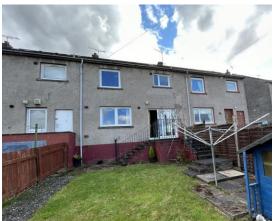

## Property Summary

We are delighted to bring to the market this THREE BEDROOM MID TERRACED VILLA situated within a popular residential area. The accommodation comprises entrance hall; bright lounge with feature fireplace; dining kitchen with cooker, dishwasher, fridge/freezer and washing machine together with sliding patio doors to the rear garden; 3 bedrooms and bathroom with shower over the bath.

There is double glazing and has central heating throughout.

There are garden grounds to the front and rear which are laid to lawn with patio area and timber shed. Parking is available on street to the front.