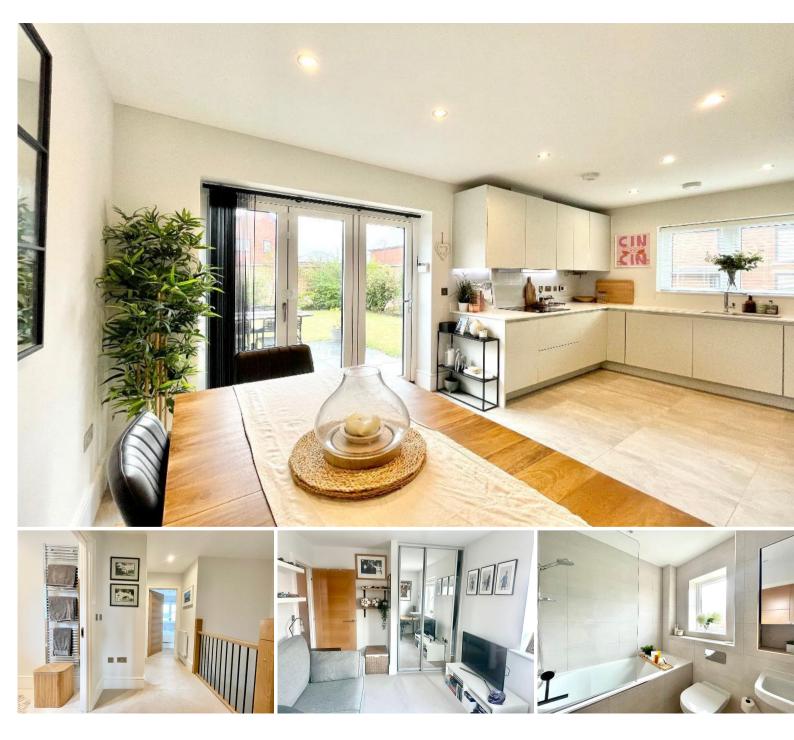

Upon entering, you're welcomed by a central hallway that sets the tone for the rest of the home. To the left, a spacious lounge provides the perfect spot for relaxation. On the right, the sleek kitchen/diner features built-in appliances and stunning bi-fold doors that open onto the south-facing, part-walled garden - ideal for indoor-outdoor living. The ground floor also includes a convenient WC and a handy store area.

Upstairs, the home boasts three double bedrooms, each with built-in wardrobes, offering ample storage. The main bedroom is a true retreat with its en-suite shower room, while the other two bedrooms share a stylish family bathroom.