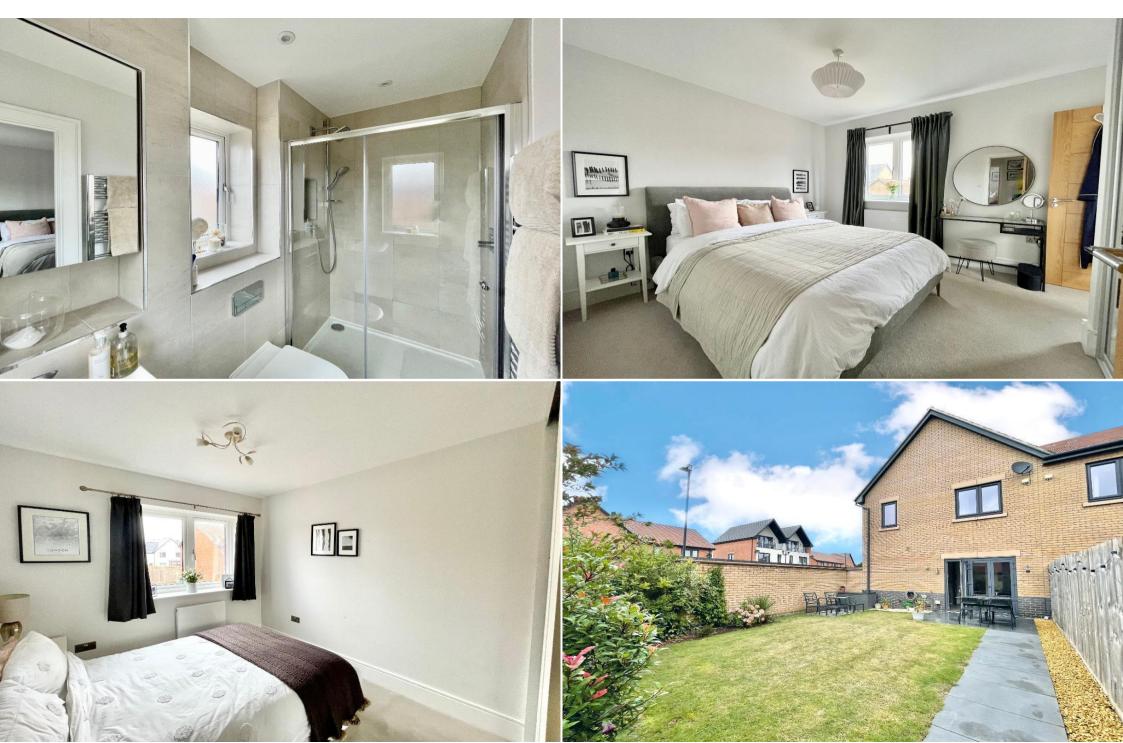

Upstairs, the home boasts three double bedrooms, each with built-in wardrobes, offering ample storage. The main bedroom is a true retreat with its en-suite shower room, while the other two bedrooms share a stylish family bathroom.

Outside, the south-facing garden is a private oasis, perfect for enjoying sunny days. The property also features a driveway with space for two cars and a garage equipped with an EV charging point.

Located in the historic town of Stratford-upon-Avon, this home combines the best of modern living with the charm of a culturally rich setting. With excellent local amenities, schools, and