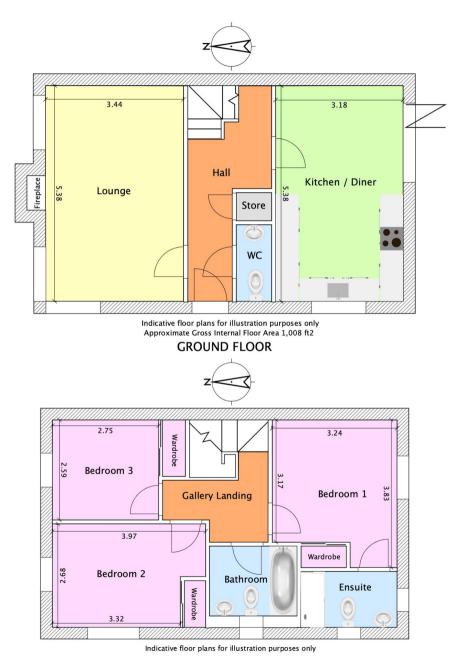

Upon entering, you're welcomed by a central hallway that sets the tone for the rest of the home. To the left, a spacious lounge provides the perfect spot for relaxation. On the right, the sleek kitchen/diner features built-in appliances and stunning bi-fold doors that open onto the south-facing, part-walled garden - ideal for indoor-outdoor living. The ground floor also includes a convenient WC and a handy store area.

Upstairs, the home boasts three double bedrooms, each with built-in wardrobes, offering ample storage. The main bedroom is a true retreat with its en-suite shower room, while the other two bedrooms share a stylish family bathroom.