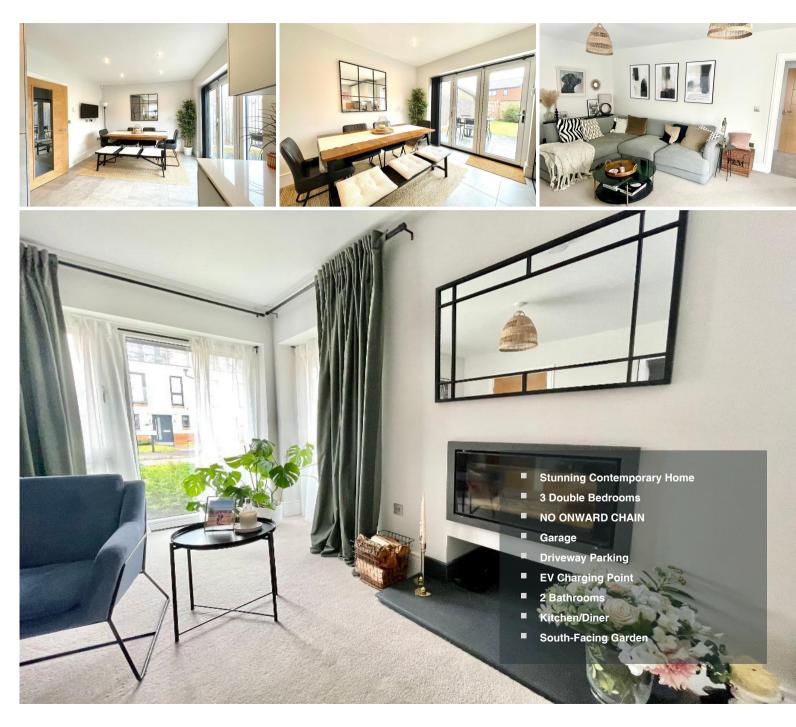

### Description

This stylish and modern 3-bedroom semidetached home, built by Spitfire Homes in 2021, offers an exceptional blend of contemporary design and comfort. From its bright, airy living spaces to its high-quality finishes, this property is designed for those who appreciate both style and practicality. This beautiful property is offered with no onward chain, making your next move smooth and hassle-free.

Upon entering, you're welcomed by a central hallway that sets the tone for the rest of the home. To the left, a spacious lounge provides the perfect spot for relaxation. On the right, the sleek kitchen/diner features built-in appliances and stunning bi-fold doors that open onto the south-facing, part-walled garden - ideal for indoor-outdoor living. The ground floor also includes a convenient WC and a handy store area.

Outside, the south-facing garden is a private oasis, perfect for enjoying sunny days. The property also features a driveway with space for two cars and a garage equipped with an EV charging point.

Located in the historic town of Stratford-upon-Avon, this home combines the best of modern living with the charm of a culturally rich setting. With excellent local amenities, schools, and