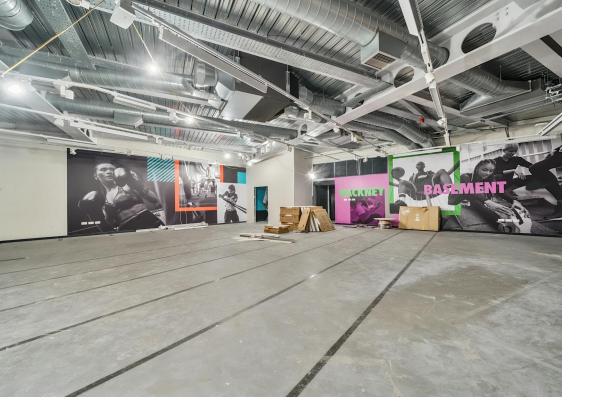

### Description

Platform West was previously occupied by Nike as their retail outlet. The space is ideal for various leisure operators who can take advantage of the high ceilings.