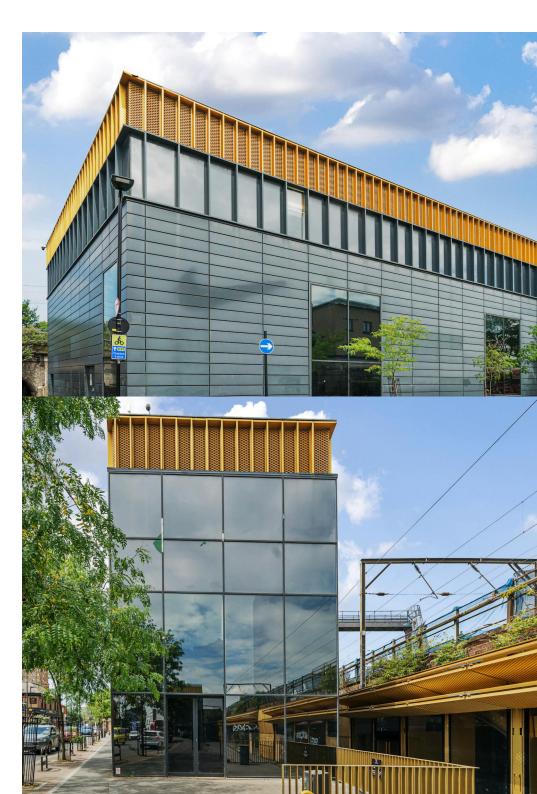

# PLATFORM WEST 107-117 MORNING LANE, HACKNEY, E9 6ND

### Description

Platform West was previously occupied by Nike as their retail outlet. The space is ideal for various leisure operators who can take advantage of the high ceilings.