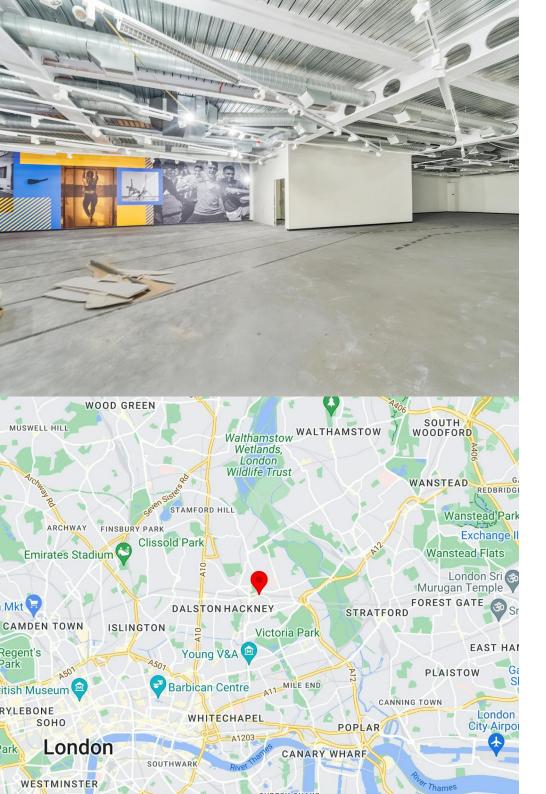

### Description

Platform West was previously occupied by Nike as their retail outlet. The space is ideal for various leisure operators who can take advantage of the high ceilings.

### Location

Hackney Central is a lively and diverse area in East London.

Known for its independent shops, trendy cafes, and vibrant bars. With excellent transport links, you can easily reach central London while enjoying the welcoming atmosphere. The area offers plenty of green spaces like London Fields and Hackney Downs, and a thriving arts scene with venues like Hackney Empire.

The property is within a short walk of Hackney Central Overground Station.