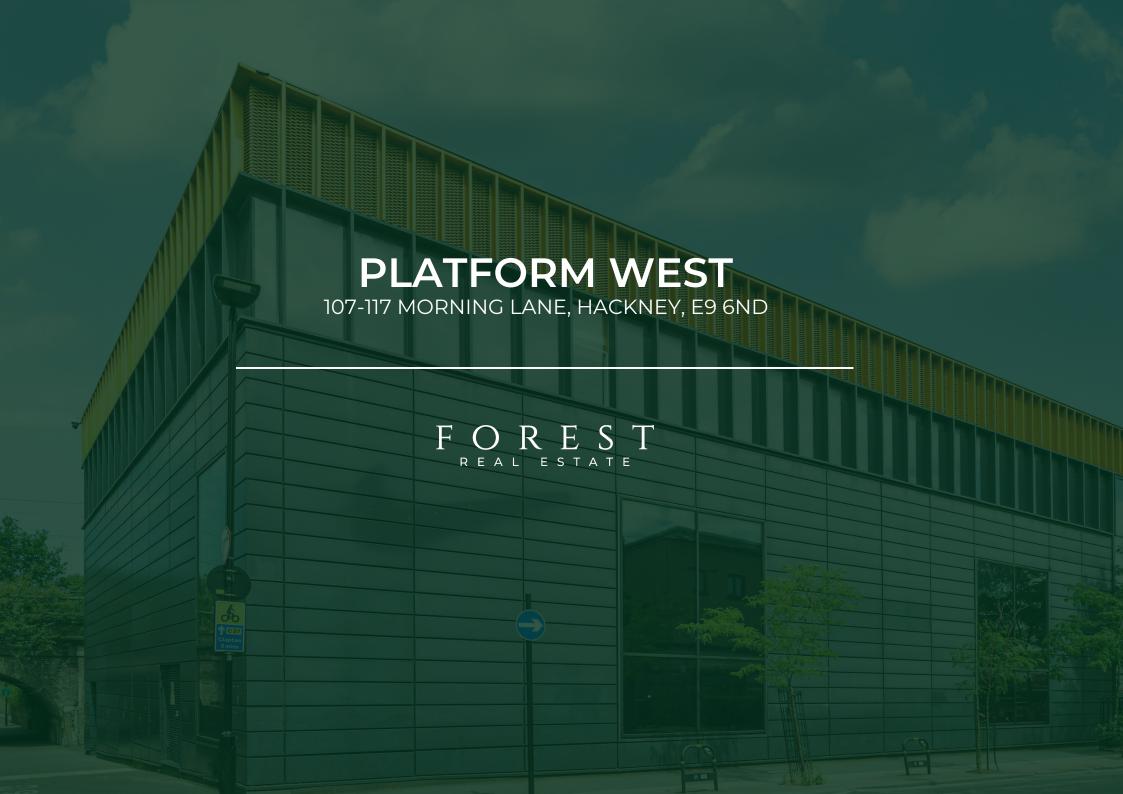

### Description

Platform West was previously occupied by Nike as their retail outlet. The space is ideal for various leisure operators who can take advantage of the high ceilings.

The property is within a short walk of Hackney Central Overground Station.