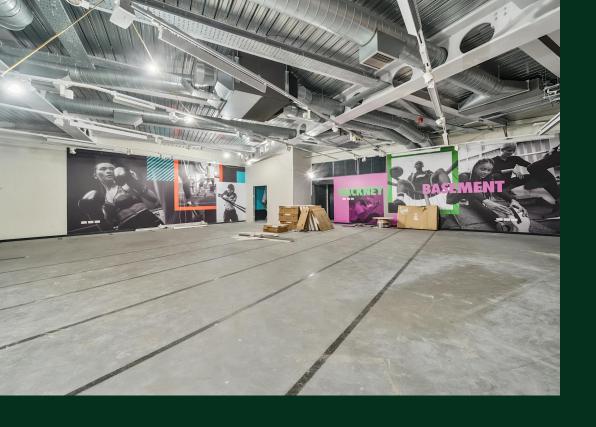

### Description

Platform West was previously occupied by Nike as their retail outlet. The space is ideal for various leisure operators who can take advantage of the high ceilings.