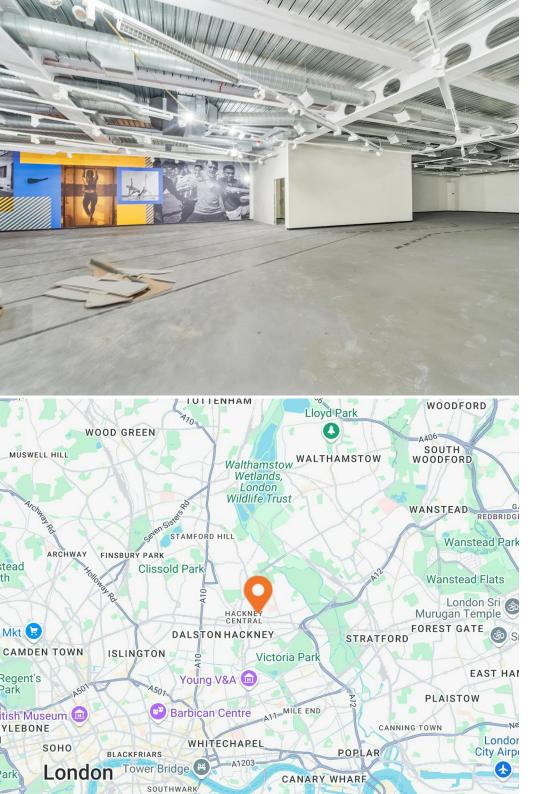

### Location

Hackney Central is a lively and diverse area in East London.

Known for its independent shops, trendy cafes, and vibrant bars. With excellent transport links, you can easily reach central London while enjoying the welcoming atmosphere. The area offers plenty of green spaces like London Fields and Hackney Downs, and a thriving arts scene with venues like Hackney Empire.

The property is within a short walk of Hackney Central Overground Station.