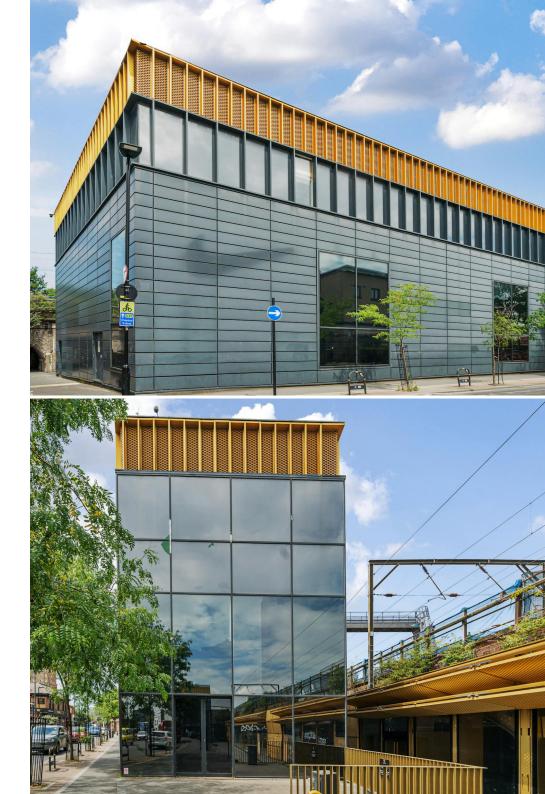

### Description

Platform West was previously occupied by Nike as their retail outlet. The space is ideal for various leisure operators who can take advantage of the high ceilings.