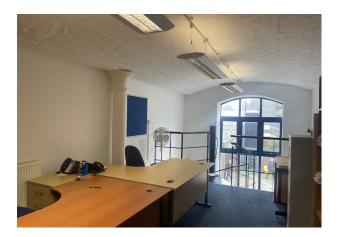

#### Description

A modern two-storey office building extending to 1,470 sq ft in Leith, available For Sale. The subjects comprise a modern, two-storey mid-terraced unit with accommodation over ground and first floor. The property has been well maintained, is in good decorative order and provides an excellent opportunity for an office occupier or alternative use subject to necessary planning consent. The property was originally two separate units that has been reconfigured to provide one larger unit. The ground floor currently provides traditional open plan office space with kitchen and WC facilities. The 1st floor provides further office space with meeting rooms. There is gas fired central heating, a secure entrance system, 2 dedicated parking spaces and the furniture can be included as part of the sale.

#### Specification

- Accessible WC facilities
- Kitchen area
- EPC To Be Reassessed
- Excellent natural light
- Secure entry system
- 2 dedicated car parking spaces
- Existing fitout and furniture