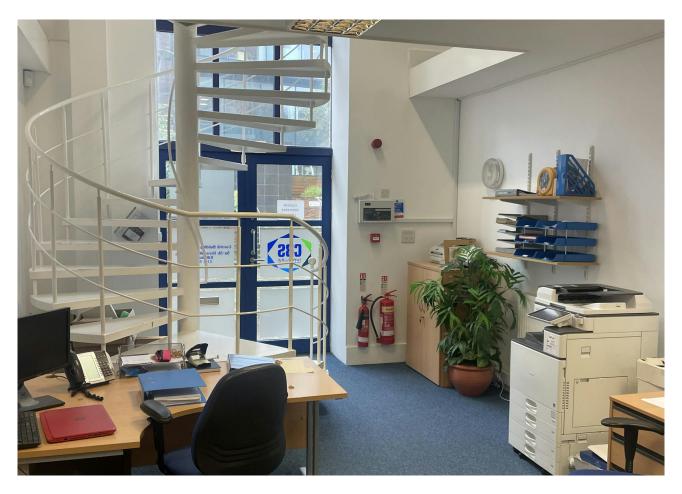

#### Description

A modern two-storey office building extending to 1,470 sq ft in Leith, available For Sale. The subjects comprise a modern, two-storey mid-terraced unit with accommodation over ground and first floor. The property has been well maintained, is in good decorative order and provides an excellent opportunity for an office occupier or alternative use subject to necessary planning consent. The property was originally two separate units that has been reconfigured to provide one larger unit. The ground floor currently provides traditional open plan office space with kitchen and WC facilities. The 1st floor provides further office space with meeting rooms. There is gas fired central heating, a secure entrance system, 2 dedicated parking spaces and the furniture can be included as part of the sale.

#### Specification

- Accessible WC facilities
- Kitchen area
- EPC To Be Reassessed
- Excellent natural light
- Secure entry system
- 2 dedicated car parking spaces
- Existing fitout and furniture