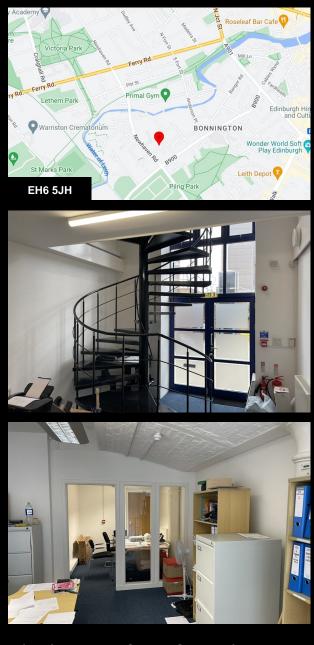

# 5A-5B Breadalbane Street, Edinburgh, EH6 5JH

Office For Sale in Leith, Edinburgh

- 1,470 sq ft over ground and first floor
- Suitable for alternative use subject to necesary planning consent
- Double height glass frontage
- 2 dedicated car parking spaces
- In close proximity to Leith's excellent amenities

#### Location

The subject is located within a mixed-use development comprising similar converted office buildings and modern flats. Located off Bonnington Road, the property is accessed via Breadalbane Street and Anderson Place and is within a 10 minute walk from two tram stops on Leith Walk providing a direct link to the City Centre. Leith benefits from an array of popular, award-winning restaurants and bars, excellent local amenities, all within walking distance of the subject. Being close to the Water of Leith, the location is also great for cyclists and runners.