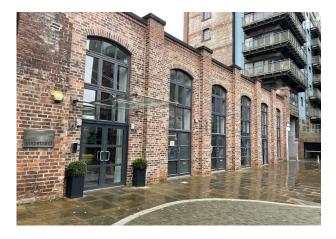

#### Description

A modern two-storey office building extending to 1,470 sq ft in Leith, available For Sale. The subjects comprise a modern, two-storey mid-terraced unit with accommodation over ground and first floor. The property has been well maintained, is in good decorative order and provides an excellent opportunity for an office occupier or alternative use subject to necessary planning consent. The property was originally two separate units that has been reconfigured to provide one larger unit. The ground floor currently provides traditional open plan office space with kitchen and WC facilities. The 1st floor provides further office space with meeting rooms. There is gas fired central heating, a secure entrance system, 2 dedicated parking spaces and the furniture can be included as part of the sale.