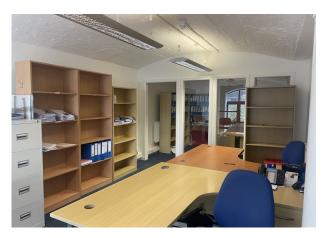

#### Description

A modern two-storey office building extending to 1,470 sq ft in Leith, available For Sale. The subjects comprise a modern, two-storey mid-terraced unit with accommodation over ground and first floor. The property has been well maintained, is in good decorative order and provides an excellent opportunity for an office occupier or alternative use subject to necessary planning consent. The property was originally two separate units that has been reconfigured to provide one larger unit. The ground floor currently provides traditional open plan office space with kitchen and WC facilities. The 1st floor provides further office space with meeting rooms. There is gas fired central heating, a secure entrance system, 2 dedicated parking spaces and the furniture can be included as part of the sale.

#### Specification

- Accessible WC facilities
- Kitchen area
- EPC To Be Reassessed
- Excellent natural light
- Secure entry system
- 2 dedicated car parking spaces
- Existing fitout and furniture