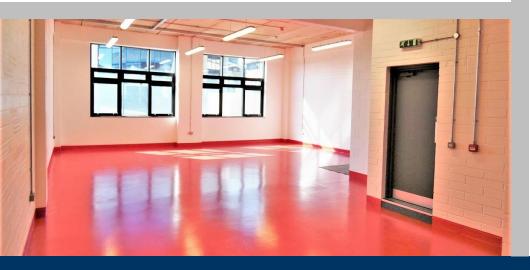

## The Property

The properties were developed in the early 1990s and comprise a mixture of office / storage & production space on the ground floor with offices on the first floor. The units benefit from three phase power, gas central heating, an electric loading door, separate pedestrian entrances, male and female WCs and good car parking provisions.

#### **Amenities**

The property benefits from the following amenities:

- Electric up and over loading door
- Minimum eaves height of 3.6m on ground floor
- Three phase power & gas supply
- On-site Café
- Kitchen
- Central heating to first floor
- Separate male & female WCs
- Good car parking provisions
- Newly refurbished
- Suitable for a variety of business uses (STPP)