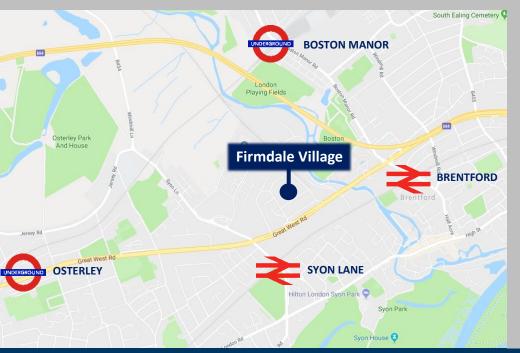

### Location

Firmdale Village Buildings are located within the estate known as New Horizons Court on Ryan Drive, in close proximity to the Great West Road (A4) in Brentford.

Junction 1 of the M4 motorway is approximately 2.7 miles from the property and provides good access to the M25 motorway and wider motorway network. London's West End is approximately 8 miles to the east and London Heathrow is approximately 6.8 miles to the West.

Brentford Mainline station is approximately 10 minutes walk from the estate and connects to London Waterloo in approximately 30 minutes. Boston Manor on the Piccadilly Line is the nearest London underground station.

A4 – Great West Road
M4 – Brentford (Junction 1)
Heathrow Airport – Terminal 4
M25 – Junction 1

Syon Lane (British Mainline)
Brentford (British Mainline)
Boston Manor (Piccadilly Line)
Osterley (Piccadilly Line)

0.2 miles

2.7 miles

6.8 miles 11.5 miles

0.5 miles

0.9 miles

1.4 mile

1.4 miles

www.vokins.co.uk