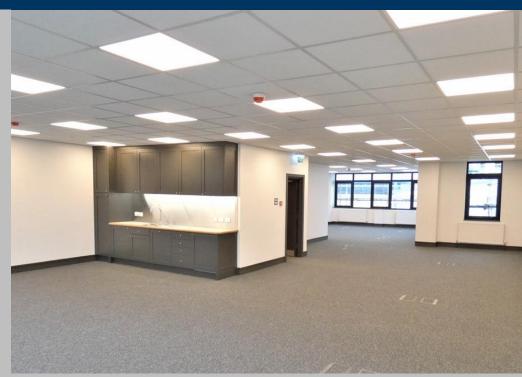

## The Property

The properties were developed in the early 1990s and comprise a mixture of office / storage & production space on the ground floor with offices on the first floor. The units benefit from three phase power, gas central heating, an electric loading door, separate pedestrian entrances, male and female WCs and good car parking provisions.

#### **Amenities**

The property benefits from the following amenities:

- Electric up and over loading door
- Minimum eaves height of 3.6m on ground floor
- Three phase power & gas supply
- On-site Café
- Kitchen
- Central heating to first floor
- Separate male & female WCs
- Good car parking provisions
- Newly refurbished
- Suitable for a variety of business uses (STPP)