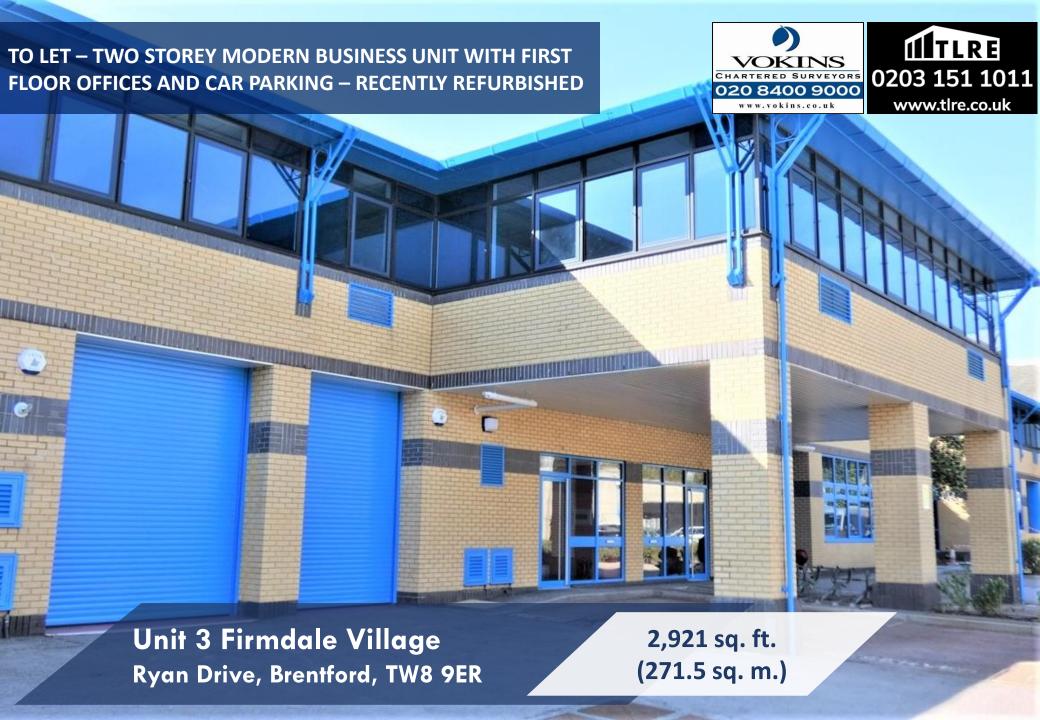

# Unit 3 Firmdale Village, New Horizons Court, Ryan Drive, Brentford TW8 9ER

## The Property

The properties were developed in the early 1990s and comprise a mixture of office / storage & production space on the ground floor with offices on the first floor. The units benefit from three phase power, gas central heating, an electric loading door, separate pedestrian entrances, male and female WCs and good car parking provisions.

#### **Accommodation**

The property offers the following approximate Gross Internal Accommodation:

| Floor - Area           | Sq. Ft. | Sq. M. |
|------------------------|---------|--------|
| Ground Floor – Offices | 1,260   | 117.1  |
| First Floor - Offices  | 1,661   | 154.4  |
| TOTAL                  | 2,921   | 271.5  |