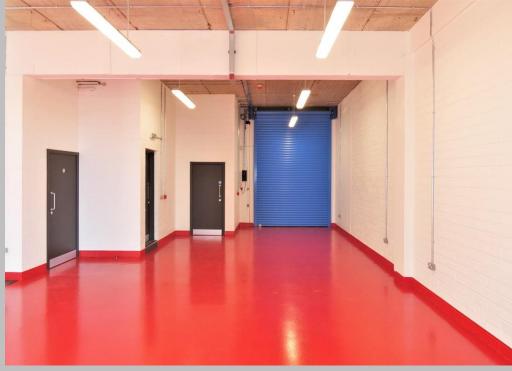

## The Property

The properties were developed in the early 1990s and comprise a mixture of office / storage & production space on the ground floor with offices on the first floor. The units benefit from three phase power, gas central heating, an electric loading door, separate pedestrian entrances, male and female WCs and good car parking provisions.

#### **Amenities**

The property benefits from the following amenities:

- Electric up and over loading door
- Minimum eaves height of 3.6m on ground floor
- Three phase power & gas supply
- On-site Café
- Kitchen
- Central heating to first floor
- Separate male & female WCs
- Good car parking provisions
- Newly refurbished
- Suitable for a variety of business uses (STPP)