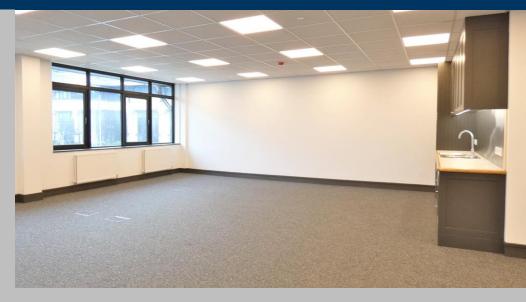

## The Property

The properties were developed in the early 1990s and comprise a mixture of office / storage & production space on the ground floor with offices on the first floor. The units benefit from three phase power, gas central heating, an electric loading door, separate pedestrian entrances, male and female WCs and good car parking provisions.

#### **Amenities**

The property benefits from the following amenities:

- Electric up and over loading door
- Minimum eaves height of 3.6m on ground floor
- Three phase power & gas supply
- On-site Café
- Kitchen
- Central heating to first floor
- Separate male & female WCs
- Good car parking provisions
- Newly refurbished
- Suitable for a variety of business uses (STPP)