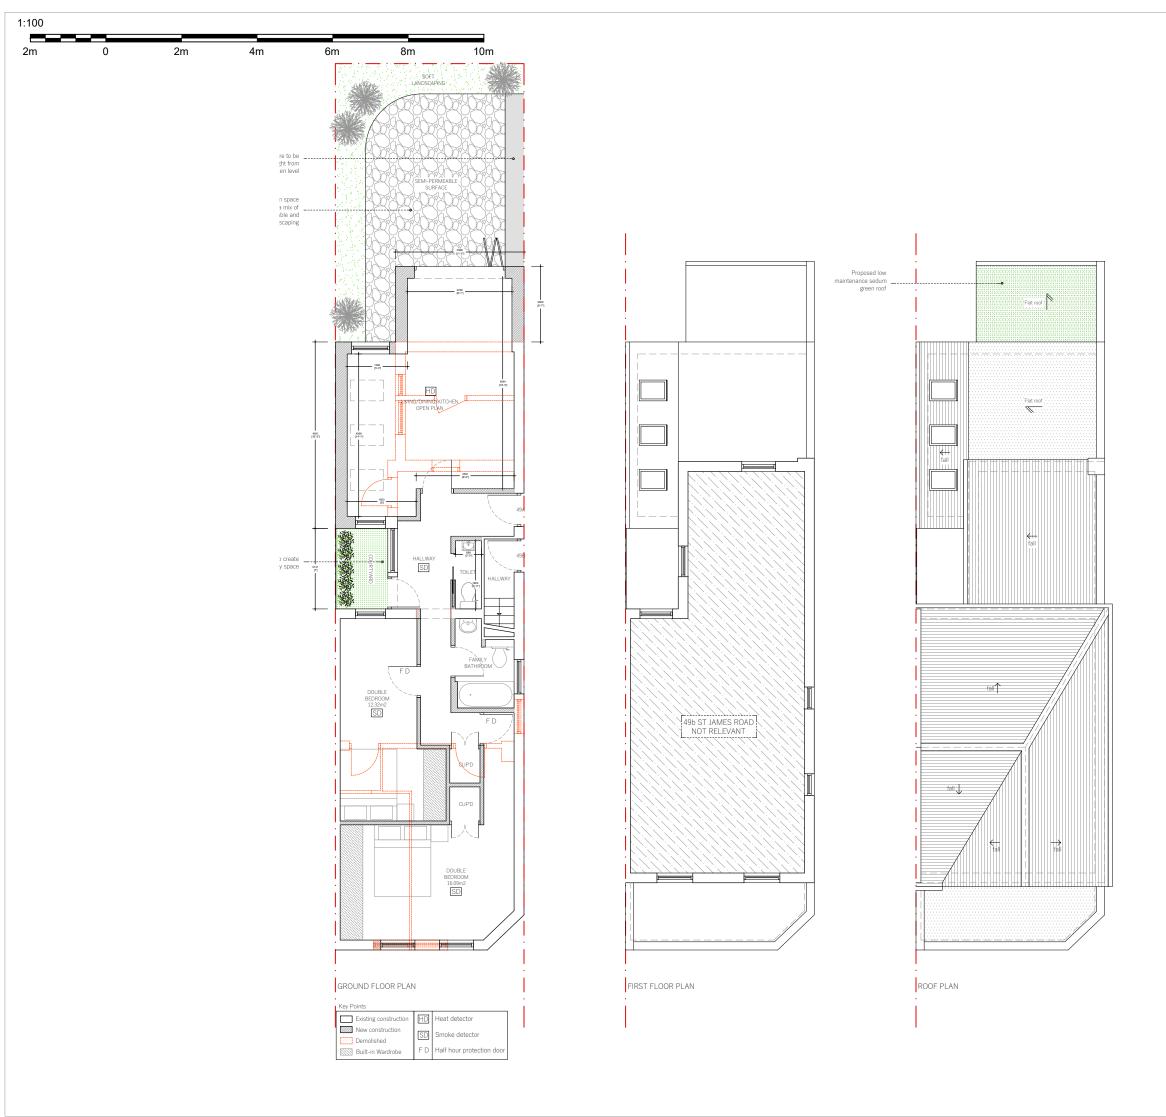

GROUND FLOOR PLAN

This drawing and design is copyright of Ferranti's Point of View Ltd and must not be reproduced in part or in whole without prior written consent. Contractors must verify all dimensions on site before commencing work. Any discrepancies in the drawing must be reported to the Agent.

## POINT OF VIEW ARCHITECTURE

0754 989 251

Client's Address

49a St James Road London E15 1RL

Client's Details

Mrs. R. and S. Modi

Drawing Reference

RE100 - 03

Drawing Name

Proposed Floor Plans

Drawing Scale

1:100 @ A3 - 1:50 @ A1

Revision

Revision:

Rev A - 18.10.2023: Amendments to the drawings after meeting with clients.

Rev B - 16.05.2024: Amendments to the drawings as per pre-application feedback with reference number: 23/02649/PREAPP