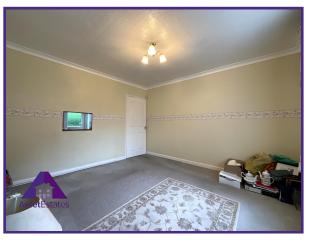

## Rooms

Entrance

8'2" x 12'3" (2.52m x 3.76m) Reception 1

12' x 14'7" (3.67m x 4.5m) **Reception 2** 

12'2" x 12'4" (3.72m x 3.79m) **Kitchen** 

8'6" x 8'9" (2.64m x 2.73m) Bathroom

8'7" x 9' (2.68m x 2.77m) **Bedroom 1** 

12'1" x 12'5" (3.69m x 3.82m) Bedroom 2

11'9" x 15'3" (3.65m x 4.68m) **Bedroom 3** 

8'3" x 8'3" (2.55m x 2.55m)