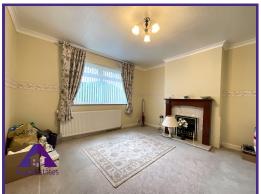

## Rooms

Entrance

8'2" x 12'3" (2.52m x 3.76m) Reception 1

12' x 14'7" (3.67m x 4.5m) **Reception 2** 

12'2" x 12'4" (3.72m x 3.79m) **Kitchen** 

8'6" x 8'9" (2.64m x 2.73m) Bathroom

8'7" x 9' (2.68m x 2.77m) **Bedroom 1** 

12'1" x 12'5" (3.69m x 3.82m) Bedroom 2

11'9" x 15'3" (3.65m x 4.68m) **Bedroom 3** 

8'3" x 8'3" (2.55m x 2.55m)