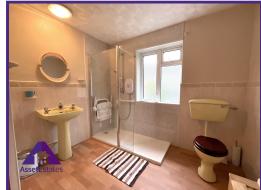

## Rooms

Entrance

8'2" x 12'3" (2.52m x 3.76m) Reception 1

12' x 14'7" (3.67m x 4.5m) **Reception 2** 

12'2" x 12'4" (3.72m x 3.79m) **Kitchen** 

8'6" x 8'9" (2.64m x 2.73m) Bathroom

8'7" x 9' (2.68m x 2.77m) **Bedroom 1** 