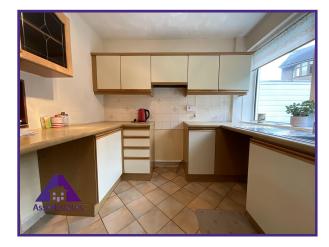

## Rooms

Entrance

8'2" x 12'3" (2.52m x 3.76m) Reception 1

12' x 14'7" (3.67m x 4.5m) **Reception 2** 

12'2" x 12'4" (3.72m x 3.79m) **Kitchen** 

8'6" x 8'9" (2.64m x 2.73m) Bathroom

8'7" x 9' (2.68m x 2.77m) **Bedroom 1** 