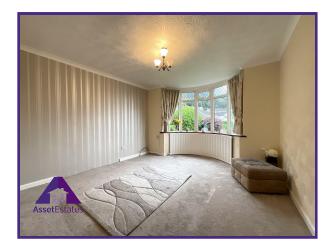

## Rooms

Entrance

8'2" x 12'3" (2.52m x 3.76m) Reception 1

12' x 14'7" (3.67m x 4.5m) **Reception 2** 

12'2" x 12'4" (3.72m x 3.79m) **Kitchen** 

8'6" x 8'9" (2.64m x 2.73m) Bathroom

8'7" x 9' (2.68m x 2.77m) **Bedroom 1** 

12'1" x 12'5" (3.69m x 3.82m) Bedroom 2

11'9" x 15'3" (3.65m x 4.68m) **Bedroom 3** 

8'3" x 8'3" (2.55m x 2.55m)