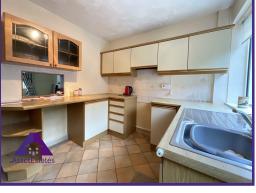

## Rooms

Entrance

8'2" x 12'3" (2.52m x 3.76m) Reception 1

12' x 14'7" (3.67m x 4.5m) **Reception 2** 

12'2" x 12'4" (3.72m x 3.79m) **Kitchen** 

8'6" x 8'9" (2.64m x 2.73m) Bathroom

8'7" x 9' (2.68m x 2.77m) **Bedroom 1** 