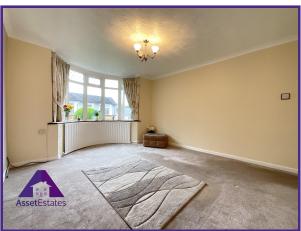

## Rooms

Entrance

8'2" x 12'3" (2.52m x 3.76m) Reception 1

12' x 14'7" (3.67m x 4.5m) **Reception 2** 

12'2" x 12'4" (3.72m x 3.79m) **Kitchen** 

8'6" x 8'9" (2.64m x 2.73m) Bathroom

8'7" x 9' (2.68m x 2.77m) **Bedroom 1** 

12'1" x 12'5" (3.69m x 3.82m) Bedroom 2

11'9" x 15'3" (3.65m x 4.68m) **Bedroom 3** 

8'3" x 8'3" (2.55m x 2.55m)