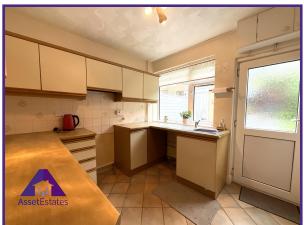

## Rooms

Entrance

8'2" x 12'3" (2.52m x 3.76m) Reception 1

12' x 14'7" (3.67m x 4.5m) **Reception 2** 

12'2" x 12'4" (3.72m x 3.79m) **Kitchen** 

8'6" x 8'9" (2.64m x 2.73m) Bathroom

8'7" x 9' (2.68m x 2.77m) **Bedroom 1** 