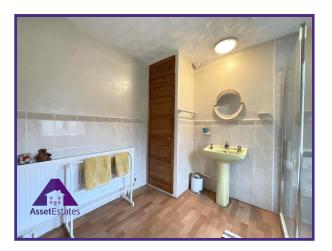

## Rooms

Entrance

8'2" x 12'3" (2.52m x 3.76m) Reception 1

12' x 14'7" (3.67m x 4.5m) **Reception 2** 

12'2" x 12'4" (3.72m x 3.79m) **Kitchen** 

8'6" x 8'9" (2.64m x 2.73m) Bathroom

8'7" x 9' (2.68m x 2.77m) **Bedroom 1** 