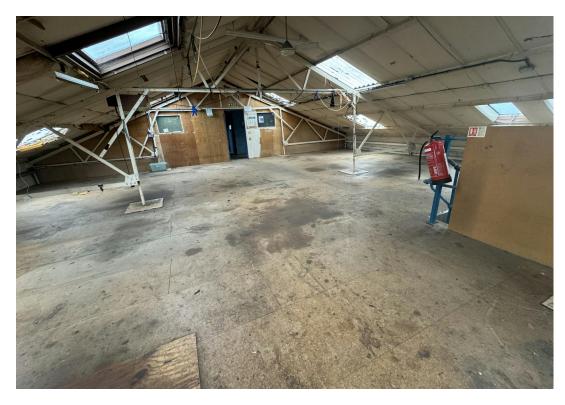

Mezzanine space provides additional first floor floor accommodation consisting of storage, offices and WC facilities.

Externally the property benefits from forecourt loading.