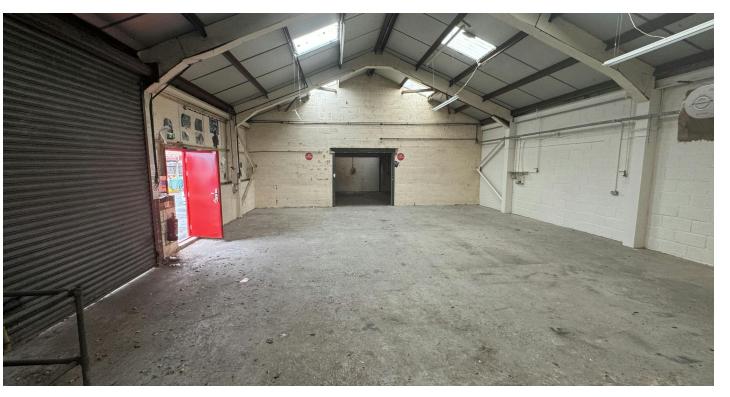

# **DESCRIPTION**

The property comprises of a terraced warehouse unit of portal frame construction, with masonry elevations, surmounted by a pitched roof incorporating translucent roof lights.

The premises benefit from a single level loading door and provides ground floor warehouse space which provides predominantly open span warehousing and WC facilities.