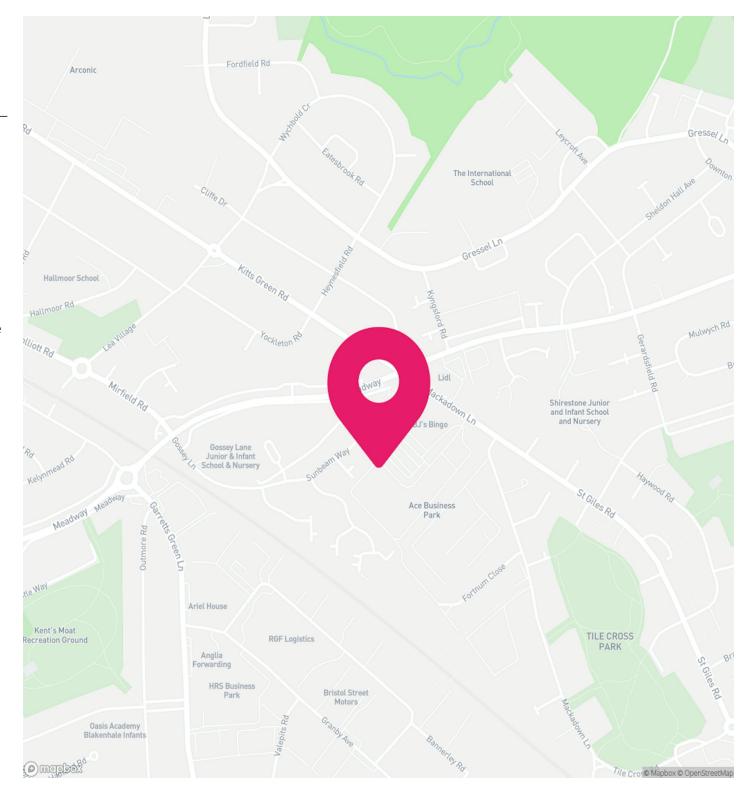

# LOCATION

The premises are accessed via a service road from Meadway and are located to the rear of CEF, adjacent to Darlaston Builder's Merchants.

Meadway is main arterial route on the Garretts Green / Tile Cross border and within easy reach of the Coventry Road (A45) which provides an arterial route to Birmingham city centre, Birmingham International Airport, The National Exhibition Centre and the national motorway network at J\_ of the M42 motorway.

The location is an established commercial / industrial location within a predominantly residential suburb of Birmingham.