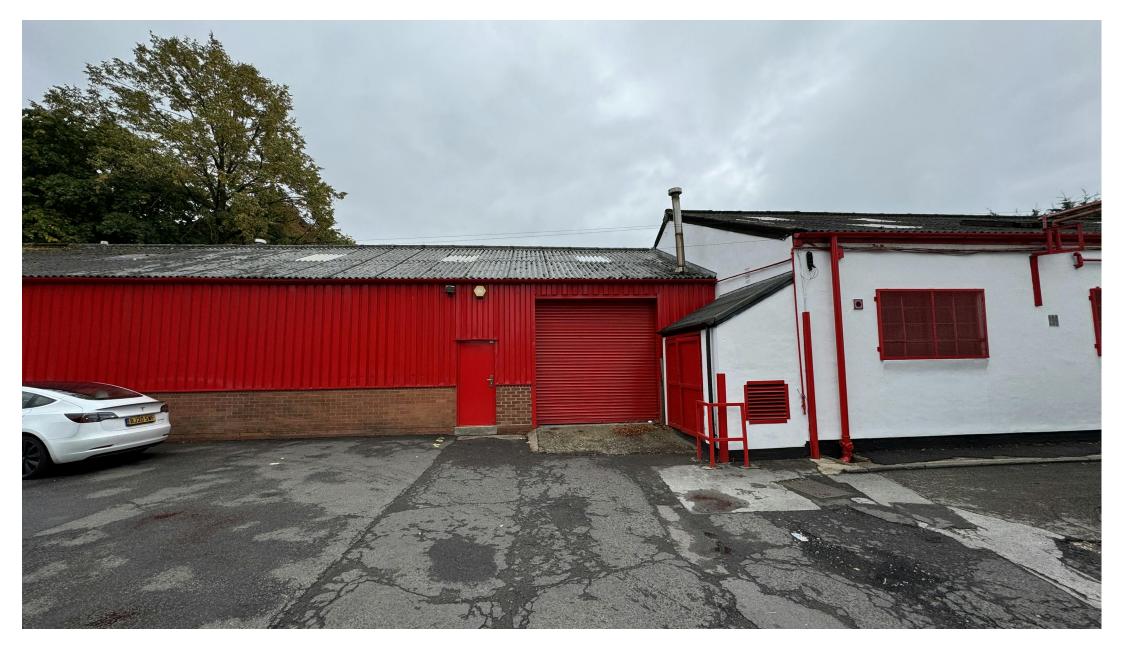

# **DESCRIPTION**

The property comprises of a terraced warehouse unit of portal frame construction, with masonry elevations, surmounted by a pitched roof incorporating translucent roof lights.

The premises benefit from a single level loading door and provides ground floor warehouse space which provides predominantly open span warehousing and WC facilities.

# LOCATION

The premises are accessed via a service road from Meadway and are located to the rear of CEF, adjacent to Darlaston Builder's Merchants.

Meadway is main arterial route on the Garretts Green / Tile Cross border and within easy reach of the Coventry Road (A45) which provides an arterial route to Birmingham city centre, Birmingham International Airport, The National Exhibition Centre and the national motorway network at J\_ of the M42 motorway.

The location is an established commercial / industrial location within a predominantly residential suburb of Birmingham.