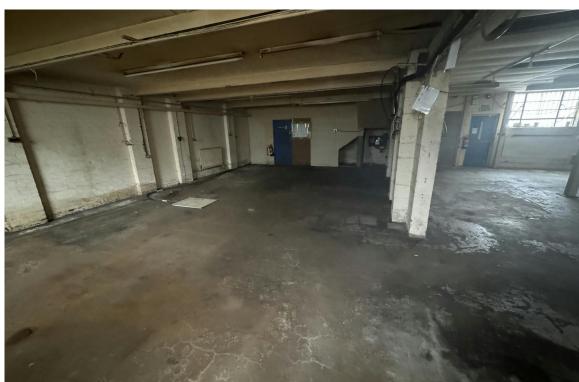

# **DESCRIPTION**

The property comprises of a terraced warehouse unit of portal frame construction, with masonry elevations, surmounted by a pitched roof incorporating translucent roof lights.

The premises benefit from a single level loading door and provides ground floor warehouse space which provides predominantly open span warehousing and WC facilities.

Mezzanine space provides additional first floor floor accommodation consisting of storage, offices and WC facilities.

Externally the property benefits from forecourt loading.