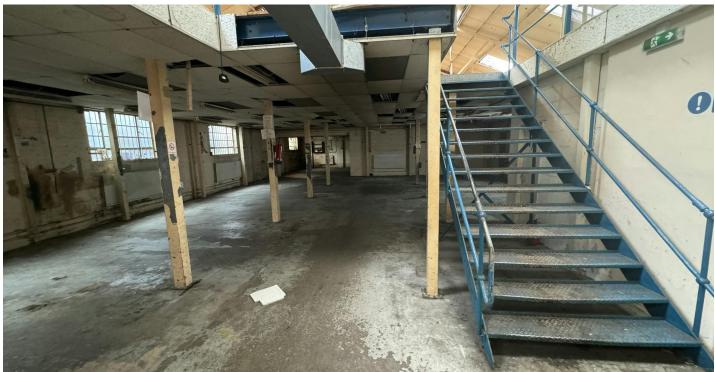

Mezzanine space provides additional first floor floor accommodation consisting of storage, offices and WC facilities.

Externally the property benefits from forecourt loading.