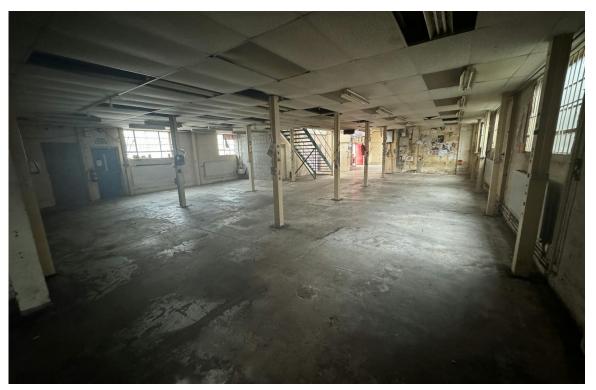

Mezzanine space provides additional first floor floor accommodation consisting of storage, offices and WC facilities.

Externally the property benefits from forecourt loading.