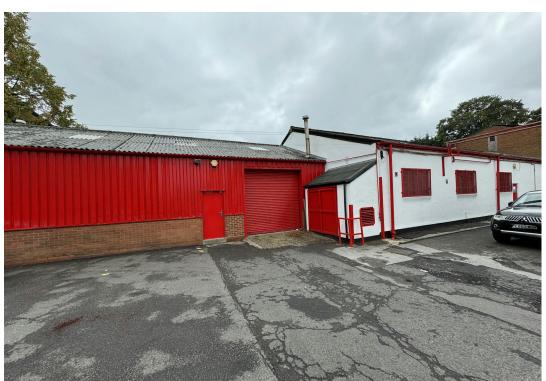

# **DESCRIPTION**

The property comprises of a terraced warehouse unit of portal frame construction, with masonry elevations, surmounted by a pitched roof incorporating translucent roof lights.

The premises benefit from a single level loading door and provides ground floor warehouse space which provides predominantly open span warehousing and WC facilities.

Mezzanine space provides additional first floor floor accommodation consisting of storage, offices and WC facilities.

Externally the property benefits from forecourt loading.