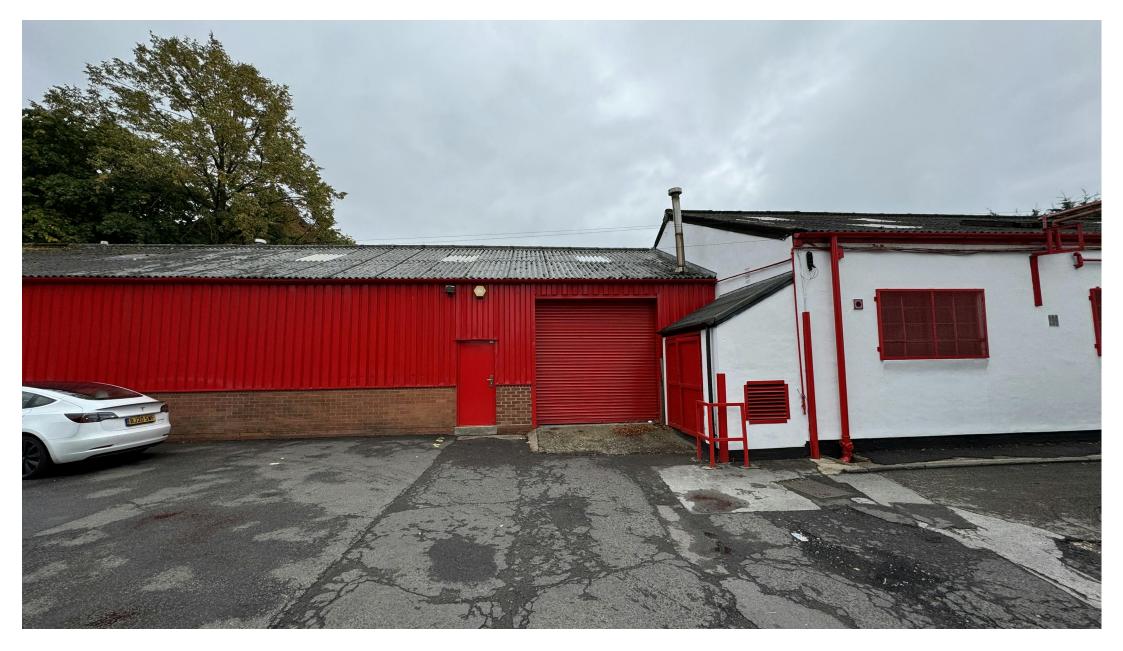

## **DESCRIPTION**

The property comprises of a terraced warehouse unit of portal frame construction, with masonry elevations, surmounted by a pitched roof incorporating translucent roof lights.

The premises benefit from a single level loading door and provides ground floor warehouse space which provides predominantly open span warehousing and WC facilities.

## LOCATION

The premises are accessed via a service road from Meadway and are located to the rear of CEF, adjacent to Darlaston Builder's Merchants.

Meadway is main arterial route on the Garretts Green / Tile Cross border and within easy reach of the Coventry Road (A45) which provides an arterial route to Birmingham city centre, Birmingham International Airport, The National Exhibition Centre and the national motorway network at J\_ of the M42 motorway.