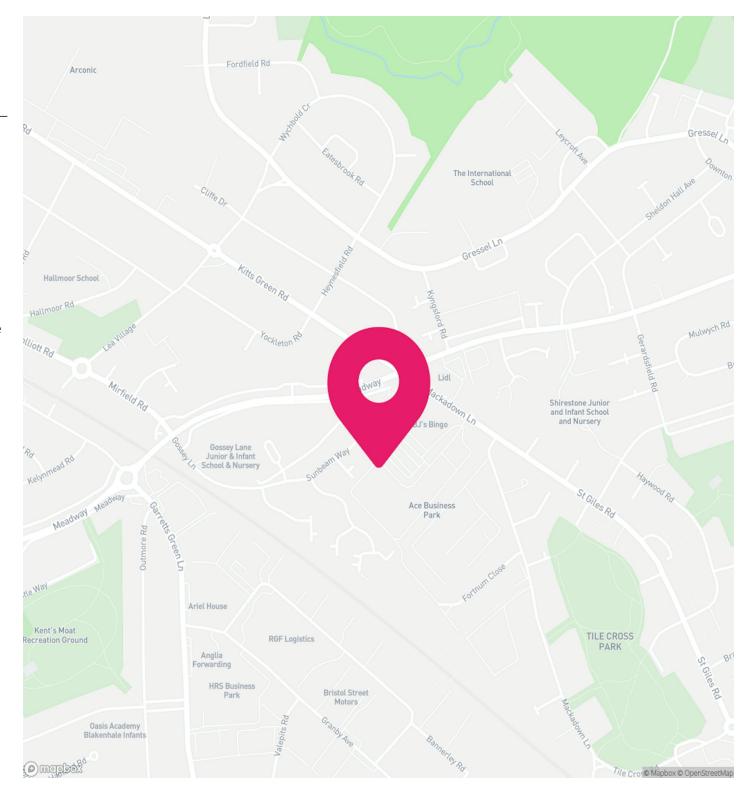

## LOCATION

The premises are accessed via a service road from Meadway and are located to the rear of CEF, adjacent to Darlaston Builder's Merchants.

Meadway is main arterial route on the Garretts Green / Tile Cross border and within easy reach of the Coventry Road (A45) which provides an arterial route to Birmingham city centre, Birmingham International Airport, The National Exhibition Centre and the national motorway network at J\_ of the M42 motorway.

The location is an established commercial / industrial location within a predominantly residential suburb of Birmingham.