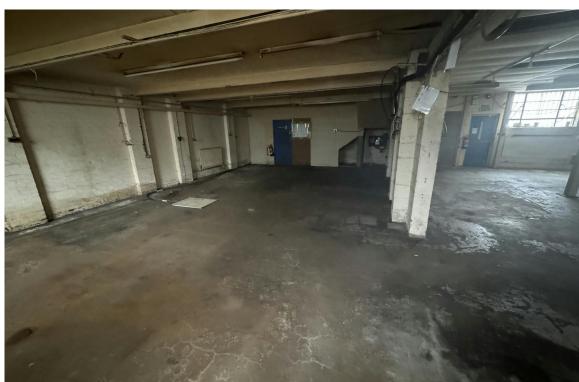

## **DESCRIPTION**

The property comprises of a terraced warehouse unit of portal frame construction, with masonry elevations, surmounted by a pitched roof incorporating translucent roof lights.

The premises benefit from a single level loading door and provides ground floor warehouse space which provides predominantly open span warehousing and WC facilities.

Mezzanine space provides additional first floor floor accommodation consisting of storage, offices and WC facilities.

Externally the property benefits from forecourt loading.