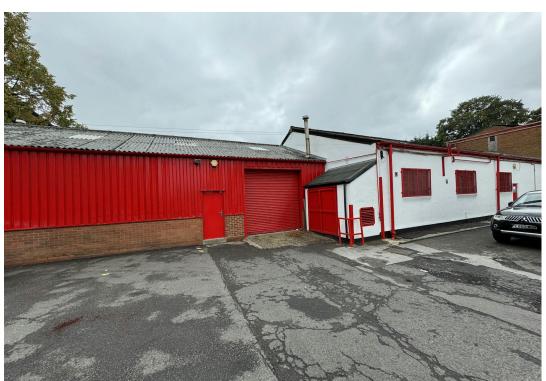

## **DESCRIPTION**

The property comprises of a terraced warehouse unit of portal frame construction, with masonry elevations, surmounted by a pitched roof incorporating translucent roof lights.

The premises benefit from a single level loading door and provides ground floor warehouse space which provides predominantly open span warehousing and WC facilities.