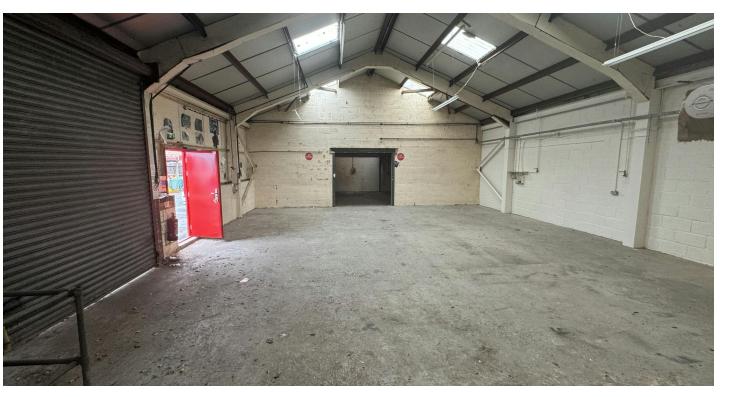

## **DESCRIPTION**

The property comprises of a terraced warehouse unit of portal frame construction, with masonry elevations, surmounted by a pitched roof incorporating translucent roof lights.

The premises benefit from a single level loading door and provides ground floor warehouse space which provides predominantly open span warehousing and WC facilities.