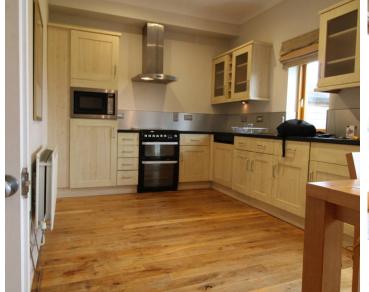

## Oaksey, Malmesbury

This unique development is within the Cotswold Water Park situated on the Golf Course in Oaksey. The brief summary of accommodation comprises: Entrance Hallway, Living Area, Kitchen / Dining Room plus WC and Generous Utility. There are Three Well proportioned Bedrooms with Family bathroom and En-Suite Bathroom to The Master Bedroom. Gardens and Car Port.

- Bespoke Development
- Situated in the Cotswold Water Parks
- Complimentary Golf Membership Included
- Rural Position with Views over Neighboring Countryside
- Three Generous Bedrooms + En-Suite to the Master
- Open Plan Living Ground Floor
- Courtyard Style Development
- Kitchen / Dining Room