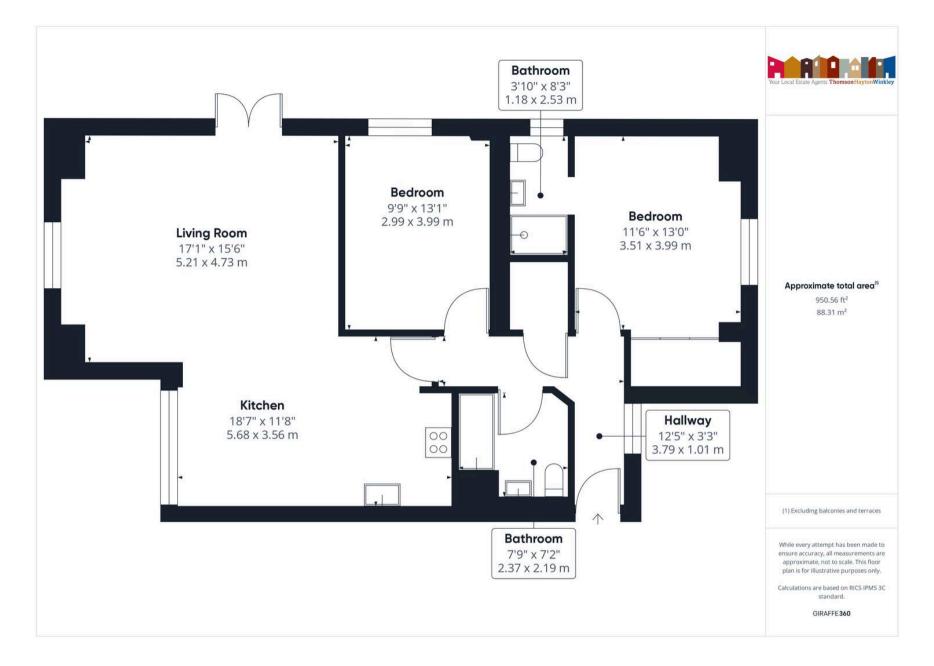

### ENTRANCE HALL

12' 5" x 3' 4" (3.79m x 1.01m)

### SITTING ROOM

17' 1" x 15' 6" (5.21m x 4.73m)

### KITCHEN DINER

18' 8" x 11' 8" (5.68m x 3.56m)

### BEDROOM

13' 1" x 11' 6" (3.99m x 3.51m)

### EN-SUITE

8' 4" x 3' 10" (2.53m x 1.18m)

### BEDROOM

13' 1" x 9' 10" (3.99m x 2.99m)

#### BATHROOM

7' 9" x 7' 2" (2.37m x 2.19m)