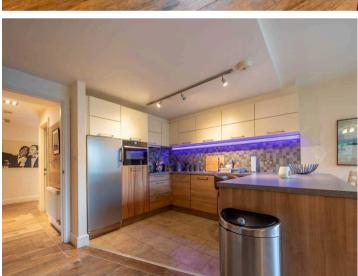

### The Royal Church Street

A well proportioned apartment forming part of in a prestigious development in the heart of Bowness-on-Windermere. The apartment offers easy access to all the local amenities including a variety of shops, restaurants, bars, local transport services and Windermere Lake. Introducing an exceptional opportunity to own a luxurious 2 bedroom apartment located in the heart of the town centre. This exquisite property offers a blend of contemporary design and comfort, making it a highly sought-after residence in a vibrant urban setting. Residents will find a light and airy sitting room, awash with natural light to create a welcoming ambience. The large windows equipped with double glazing ensure a peaceful living experience while providing a view of the bustling town below. The modern kitchen diner, a focal point of the apartment, boasts sleek finishes and top-of-the-line appliances, perfect for culinary enthusiasts and entertaining guests.

### KITCHEN DINER

18' 8" x 11' 8" (5.68m x 3.56m)