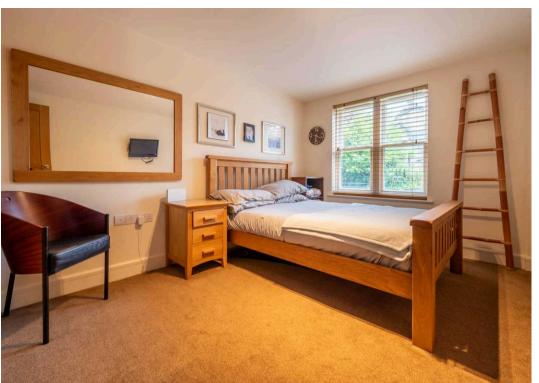

The two double bedrooms offer ample space for relaxation and rest, each designed to cater to varying lifestyle needs. The main bedroom also offers an en-suite bathroom comprises a W.C., wash hand basin and walk in shower. The apartment is also complimented by a family bathroom which has a W.C., wash hand basin and bath with a shower over. The property's convenient location near local public transport links makes commuting a breeze, offering easy access to all the amenities the town has to offer.

### BEDROOM

13' 1" x 11' 6" (3.99m x 3.51m)

### BEDROOM

13' 1" x 9' 10" (3.99m x 2.99m)