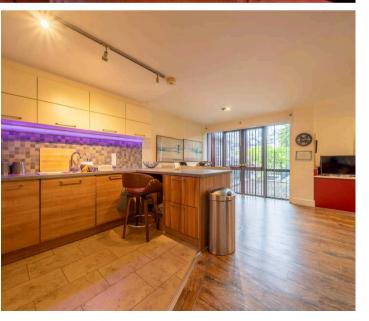

### The Royal Church Street

A well proportioned apartment forming part of in a prestigious development in the heart of Bowness-on-Windermere. The apartment offers easy access to all the local amenities including a variety of shops, restaurants, bars, local transport services and Windermere Lake. Introducing an exceptional opportunity to own a luxurious 2 bedroom apartment located in the heart of the town centre. This exquisite property offers a blend of contemporary design and comfort, making it a highly sought-after residence in a vibrant urban setting. Residents will find a light and airy sitting room, awash with natural light to create a welcoming ambience. The large windows equipped with double glazing ensure a peaceful living experience while providing a view of the bustling town below. The modern kitchen diner, a focal point of the apartment, boasts sleek finishes and top-of-the-line appliances, perfect for culinary enthusiasts and entertaining guests.

### KITCHEN DINER

18' 8" x 11' 8" (5.68m x 3.56m)