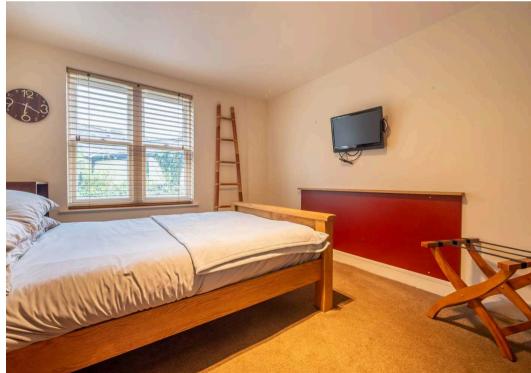

### BEDROOM

13' 1" x 11' 6" (3.99m x 3.51m)

### BEDROOM

13' 1" x 9' 10" (3.99m x 2.99m)