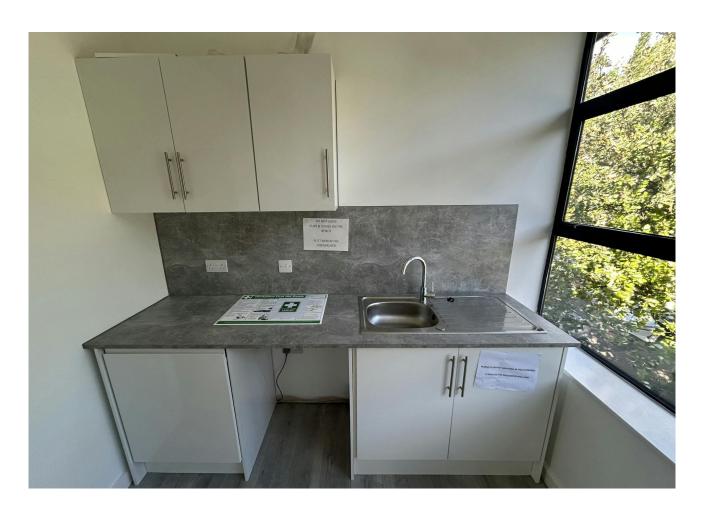

#### Description

Unit B1 Eagle House is a two storey office building of brick construction located on a well established business park. The first floor accommodation was recently refurbished and comprises an open plan office with its own wc facilities, kitchen, reception/waiting area, board room and a meeting room.

# **Specification**

Suspended ceiling with LED lighting Fully carpeted throughout Raised access floor Gas central heating Intercom entry system Tea Point facility