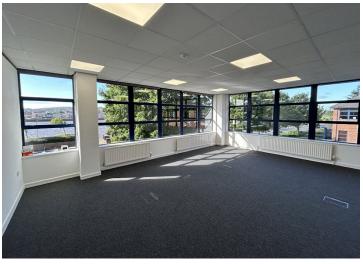

#### Description

Unit B1 Eagle House is a two storey office building of brick construction located on a well established business park. The first floor accommodation was recently refurbished and comprises an open plan office with its own wc facilities, kitchen, reception/waiting area, board room and a meeting room.

# **Specification**

Suspended ceiling with LED lighting Fully carpeted throughout Raised access floor Gas central heating Intercom entry system Tea Point facility