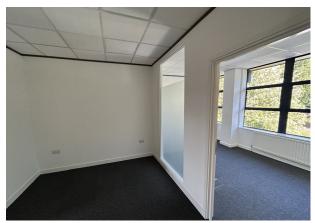

#### Description

Unit B1 Eagle House is a two storey office building of brick construction located on a well established business park. The first floor accommodation was recently refurbished and comprises an open plan office with its own wc facilities, kitchen, reception/waiting area, board room and a meeting room.

# **Specification**

Suspended ceiling with LED lighting Fully carpeted throughout Raised access floor Gas central heating Intercom entry system Tea Point facility