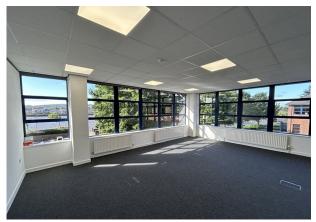

#### Description

Unit B1 Eagle House is a two storey office building of brick construction located on a well established business park. The first floor accommodation was recently refurbished and comprises an open plan office with its own wc facilities, kitchen, reception/waiting area, board room and a meeting room.

# **Specification**

Suspended ceiling with LED lighting Fully carpeted throughout Raised access floor Gas central heating Intercom entry system Tea Point facility