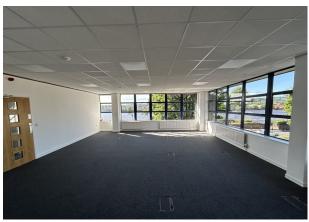

#### Description

Unit B1 Eagle House is a two storey office building of brick construction located on a well established business park. The first floor accommodation was recently refurbished and comprises an open plan office with its own wc facilities, kitchen, reception/waiting area, board room and a meeting room.

# **Specification**

Suspended ceiling with LED lighting Fully carpeted throughout Raised access floor Gas central heating Intercom entry system Tea Point facility