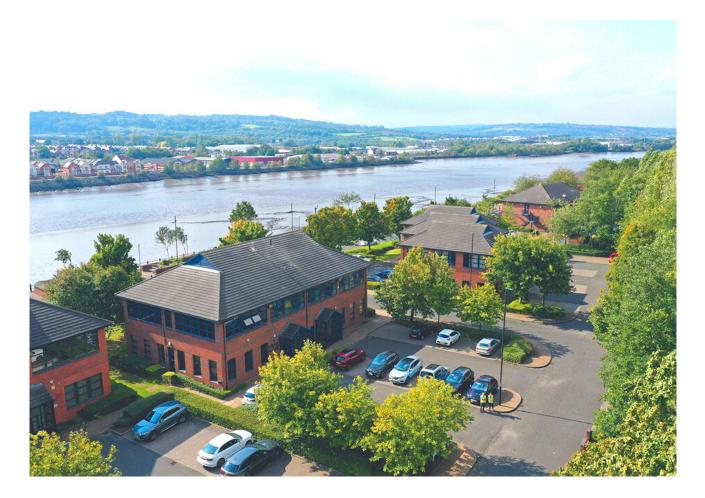

Business Park / Office To Let

B1, 1 Eagle House, Asama Court, Newcastle upon Tyne, NE4 7YD

Refurbished first floor office suite on established business park with view south over the river Tyne. Recently refurbished accommodation.

## Location

Eagle House forms part of Asama Court which is located on the long established and highly successful Newcastle Business Park, with excellent views over the river Tyne.

Eagle House is located off the A695 Scotswood Road which is approximately 1 mile west of Newcastle City centre and 1 mile east of the A1 Western Bypass.