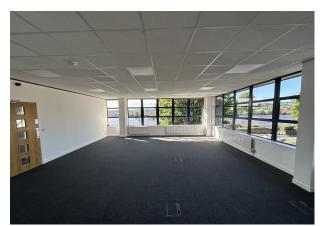

## Description

Unit B1 Eagle House is a two storey office building of brick construction located on a well established business park. The first floor accommodation was recently refurbished and comprises an open plan office with its own wc facilities, kitchen, reception/waiting area, board room and a meeting room.

## Specification

Suspended ceiling with LED lighting Fully carpeted throughout Raised access floor Gas central heating Intercom entry system Tea Point facility