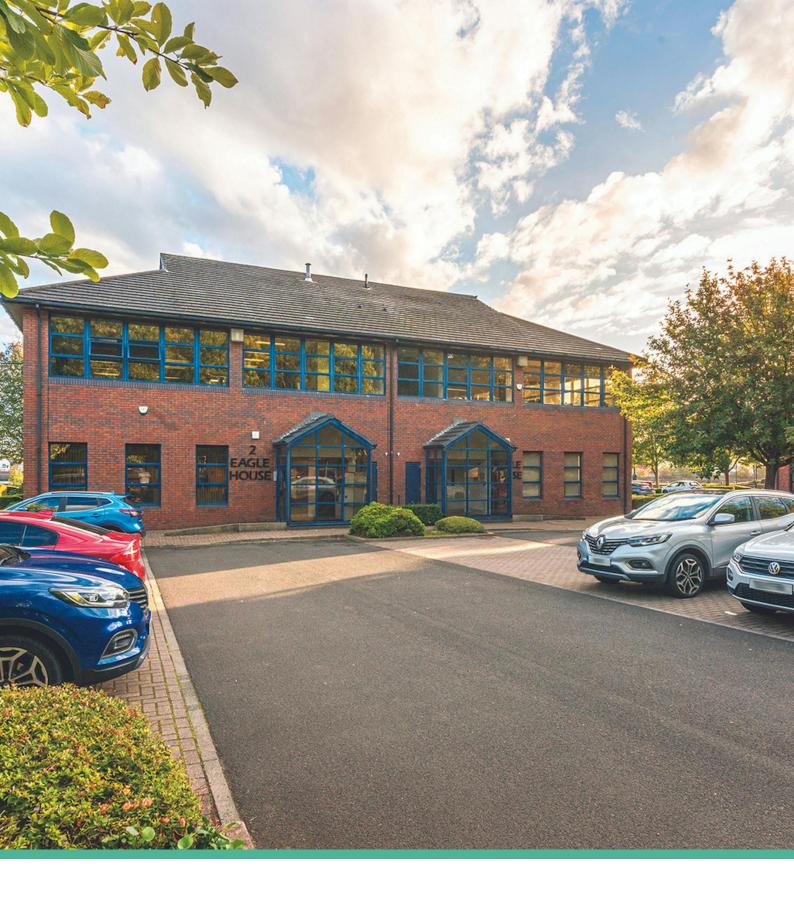

Business Park / Office To Let

B1, 1 Eagle House, Asama Court, Newcastle upon Tyne, NE4 7YD

Refurbished first floor office suite on established business park with view south over the river Tyne. Recently refurbished accommodation.

## Description

Unit B1 Eagle House is a two storey office building of brick construction located on a well established business park. The first floor accommodation was recently refurbished and comprises an open plan office with its own wc facilities, kitchen, reception/waiting area, board room and a meeting room.