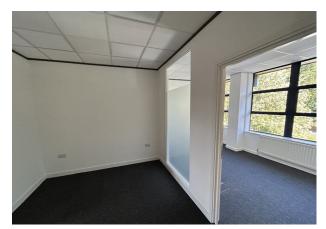

## Description

Unit B1 Eagle House is a two storey office building of brick construction located on a well established business park. The first floor accommodation was recently refurbished and comprises an open plan office with its own wc facilities, kitchen, reception/waiting area, board room and a meeting room.

## Specification

Suspended ceiling with LED lighting Fully carpeted throughout Raised access floor Gas central heating Intercom entry system Tea Point facility