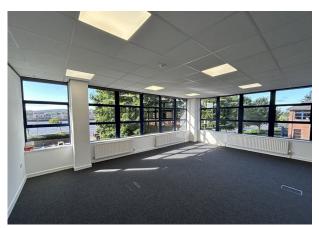

## Description

Unit B1 Eagle House is a two storey office building of brick construction located on a well established business park. The first floor accommodation was recently refurbished and comprises an open plan office with its own wc facilities, kitchen, reception/waiting area, board room and a meeting room.

## Specification

Suspended ceiling with LED lighting Fully carpeted throughout Raised access floor Gas central heating Intercom entry system Tea Point facility