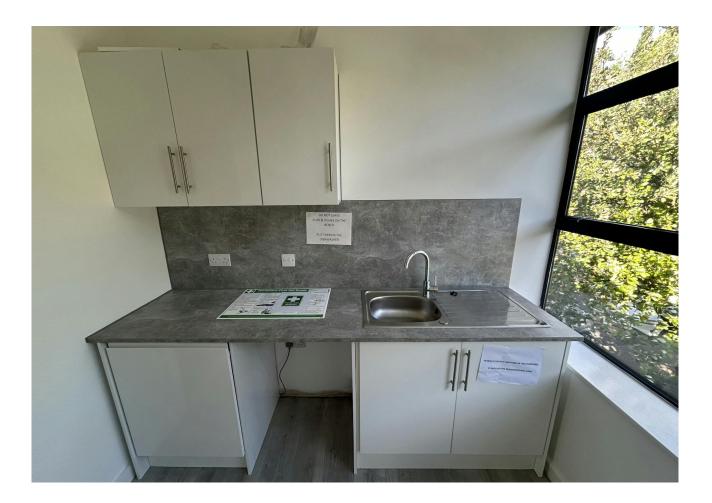

## Description

Unit B1 Eagle House is a two storey office building of brick construction located on a well established business park. The first floor accommodation was recently refurbished and comprises an open plan office with its own wc facilities, kitchen, reception/waiting area, board room and a meeting room.

## Specification

Suspended ceiling with LED lighting Fully carpeted throughout Raised access floor Gas central heating Intercom entry system Tea Point facility