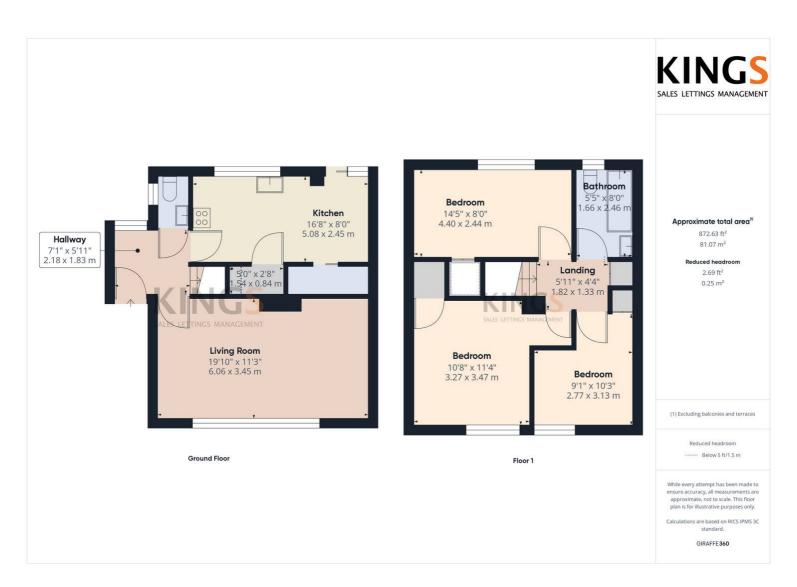

## 14 Birch Drive, Hatfield - AL10 8NX

£535,000 Freehold

SEMI DETACHED HOUSE • THREE DOUBLE BEDROOMS • LIVING ROOM • KITCHEN/DINING ROOM • CLOAKROOM • CHAIN FREE • FREEHOLD • PRIVATE 90FT REAR GARDEN • GARAGE WITH ELECTRIC DOOR • EPC RATING - TBC

This rarely available semi detached family home is situated on a substantial plot and benefits from being located on the popular Birds & Trees area of Hatfield. A mature 90ft private rear garden offers a perfect retreat for the sun worshipers, people looking for space to site a home office or a family looking to extend the property subject to planning. The ground floor comprises an inviting entrance hall, downstairs cloakroom, living room enjoying sunny Westerly facing aspect and a fitted kitchen/diner. The first floor features three double bedrooms and a family bathroom. This chain free property further benefits from a driveway and garage.