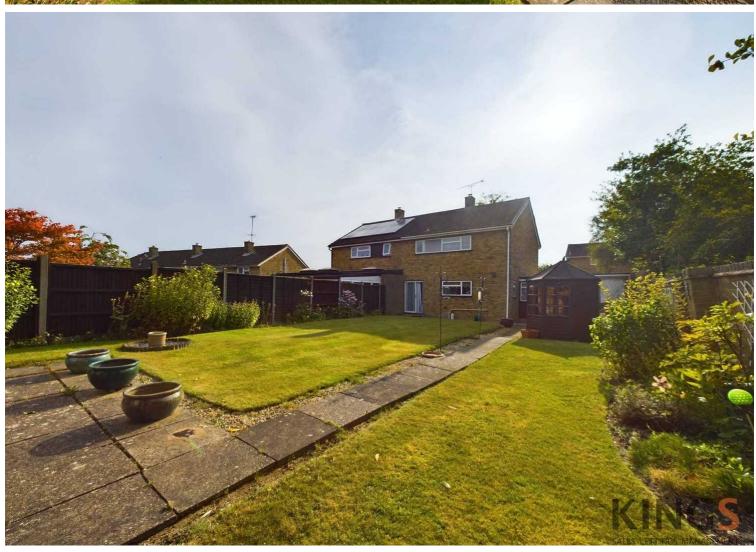

This rarely available semi detached family home is situated on a substantial plot and benefits from being located on the popular Birds & Trees area of Hatfield. A mature 90ft private rear garden offers a perfect retreat for the sun worshipers, people looking for space to site a home office or a family looking to extend the property subject to planning. The ground floor comprises an inviting entrance hall, downstairs cloakroom, living room enjoying sunny Westerly facing aspect and a fitted kitchen/diner. The first floor features three double bedrooms and a family bathroom. This chain free property further benefits from a driveway and garage.