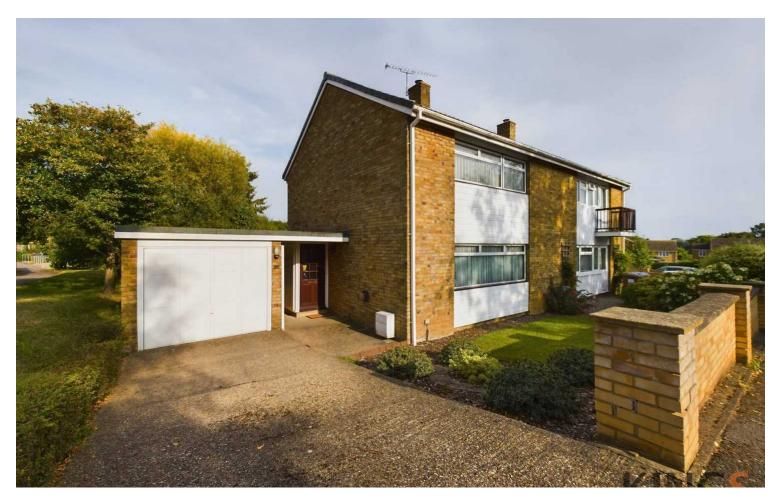

## 14 Birch Drive, Hatfield - AL10 8NX

£535,000 Freehold

SEMI DETACHED HOUSE • THREE DOUBLE BEDROOMS • LIVING ROOM • KITCHEN/DINING ROOM • CLOAKROOM • CHAIN FREE • FREEHOLD • PRIVATE 90FT REAR GARDEN • GARAGE WITH ELECTRIC DOOR • EPC RATING - TBC

This rarely available semi detached family home is situated on a substantial plot and benefits from being located on the popular Birds & Trees area of Hatfield. A mature 90ft private rear garden offers a perfect retreat for the sun worshipers, people looking for space to site a home office or a family looking to extend the property subject to planning. The ground floor comprises an inviting entrance hall, downstairs cloakroom, living room enjoying sunny Westerly facing aspect and a fitted kitchen/diner. The first floor features three double bedrooms and a family bathroom. This chain free property further benefits from a driveway and garage.