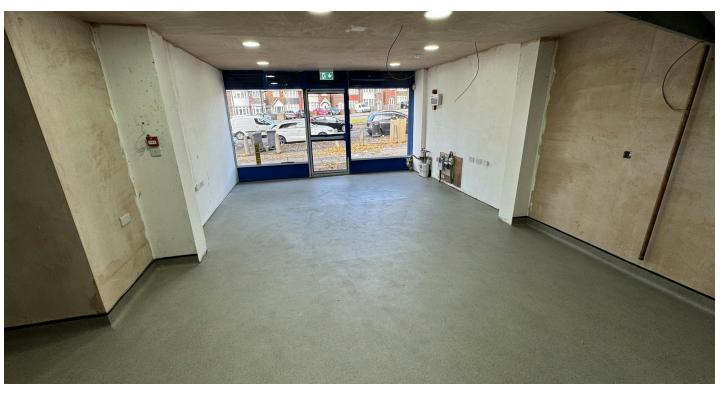

# **DESCRIPTION**

The property comprises of a mixed-use terraced property of traditional masonry construction with pitched tiled roof over.

The property has been extended on the ground floor which provides food preparation, fridge and freezer units and WC facilities.

The ground floor has planning permission for use as a takeaway premises and has been fitted to include extraction, refrigerator, new gas line, new commercial grade flooring, water and three-phase electricity supplies.