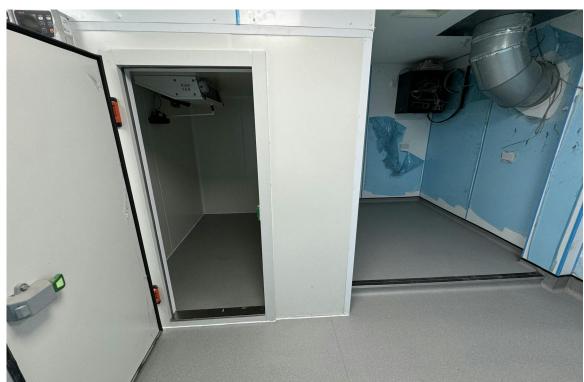

# **DESCRIPTION**

The property comprises of a mixed-use terraced property of traditional masonry construction with pitched tiled roof over.

The property has been extended on the ground floor which provides food preparation, fridge and freezer units and WC facilities.

The ground floor has planning permission for use as a takeaway premises and has been fitted to include extraction, refrigerator, new gas line, new commercial grade flooring, water and three-phase electricity supplies.