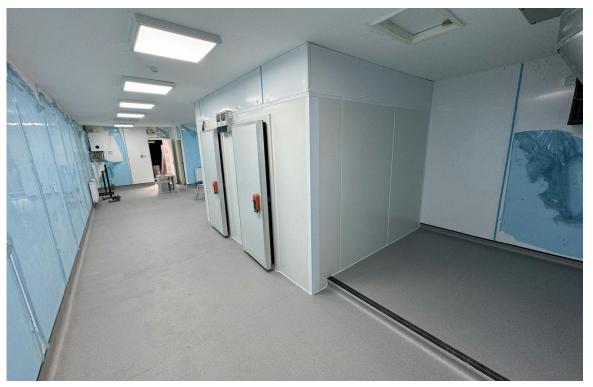

# Fully Refurbished Takeaway Premises with Separate First Floor Residential

- Fully Refurbished Unit
- Fridge / Freezer Units with Compressors
- New U16 Gas Line
- Three-Phase Power
- Recently Extended
- Rear Stores

The ground floor has planning permission for use as a takeaway premises and has been fitted to include extraction, refrigerator, new gas line, new commercial grade flooring, water and three-phase electricity supplies.