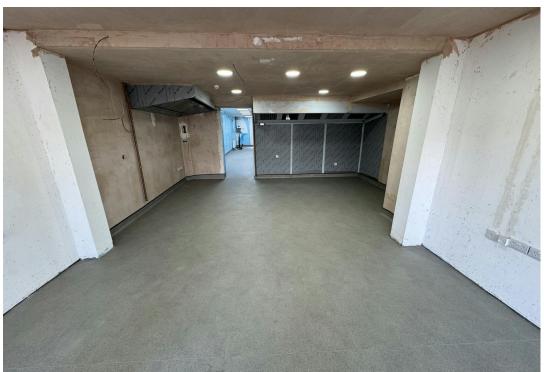

# **DESCRIPTION**

The property comprises of a mixed-use terraced property of traditional masonry construction with pitched tiled roof over.

The property has been extended on the ground floor which provides food preparation, fridge and freezer units and WC facilities.

The ground floor has planning permission for use as a takeaway premises and has been fitted to include extraction, refrigerator, new gas line, new commercial grade flooring, water and three-phase electricity supplies.