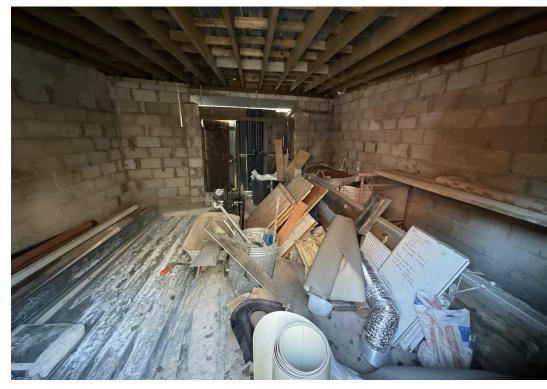

The first floor comprises of a one bedroom first floor flat which is accessed via its own self-contained access from the front elevation.

To the rear of the property is a single-storey garage unit with profile clad flat roof and access door opening onto a rear service road.