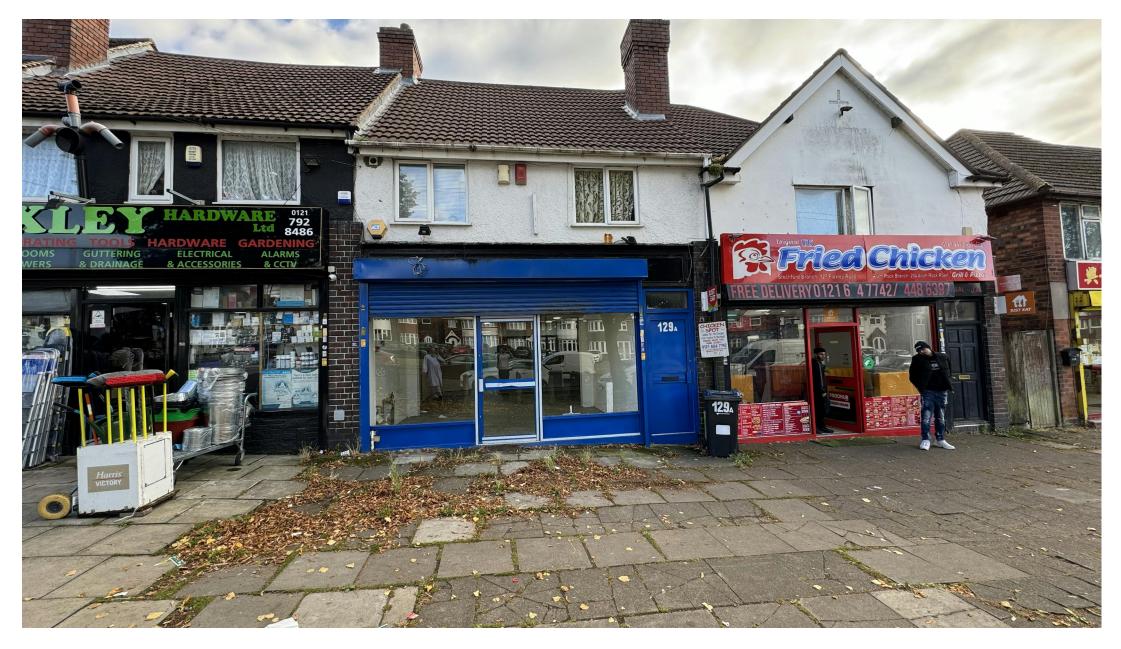

129 FLAXLEY ROAD, STECHFORD, BIRMINGHAM, B33 9HD

MIXED USE FOR SALE | 2,074 SQ FT

# Fully Refurbished Takeaway Premises with Separate First Floor Residential

- Fully Refurbished Unit
- Fridge / Freezer Units with Compressors
- New U16 Gas Line
- Three-Phase Power
- Recently Extended
- Rear Stores

# **DESCRIPTION**

The property comprises of a mixed-use terraced property of traditional masonry construction with pitched tiled roof over.

The property has been extended on the ground floor which provides food preparation, fridge and freezer units and WC facilities.

# LOCATION

The property is located on Flaxley Road, on a lay-by set back from Audley Road, in the Stechford area of Birmingham.

The location boasts excellent transport links, being within easy reach of arterial roads such as Bromford Lane A4040 which provides direct access to Coventry Road (A45) and the National motorway network at junction 6 of the M6 motorway.