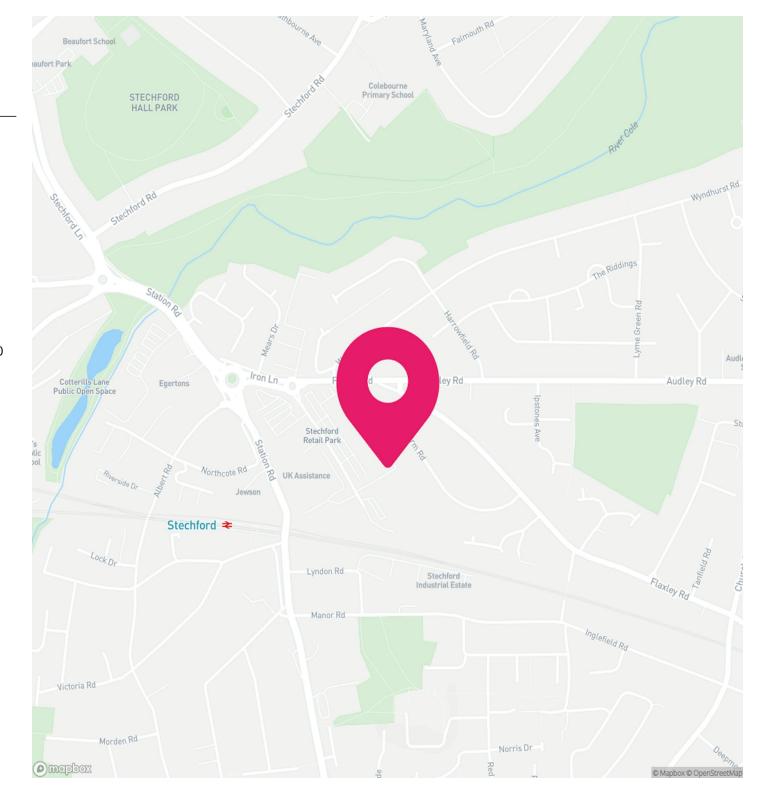

# LOCATION

The property is located on Flaxley Road, on a lay-by set back from Audley Road, in the Stechford area of Birmingham.

The location boasts excellent transport links, being within easy reach of arterial roads such as Bromford Lane A4040 which provides direct access to Coventry Road (A45) and the National motorway network at junction 6 of the M6 motorway.

Coventry Road (A45) provides dual carriageway access to the National Exhibition Centre and Birmingham International Airport as well as the M42 motorway at Junction 6 (Bickenhill Interchange).