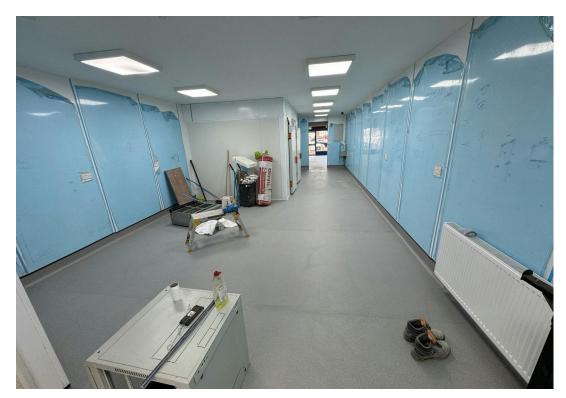

# **DESCRIPTION**

The property comprises of a mixed-use terraced property of traditional masonry construction with pitched tiled roof over.

The property has been extended on the ground floor which provides food preparation, fridge and freezer units and WC facilities.

The ground floor has planning permission for use as a takeaway premises and has been fitted to include extraction, refrigerator, new gas line, new commercial grade flooring, water and three-phase electricity supplies.