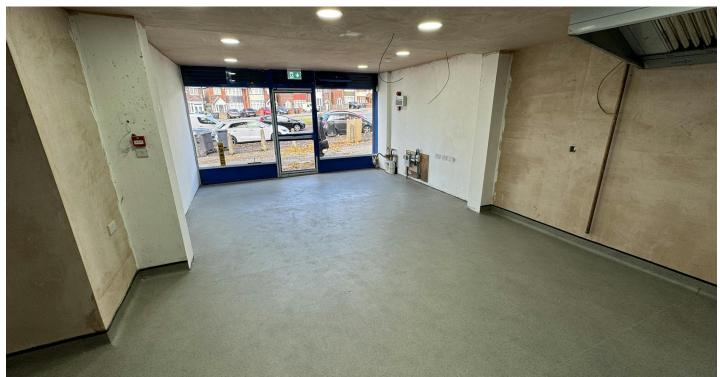

# **DESCRIPTION**

The property comprises of a mixed-use terraced property of traditional masonry construction with pitched tiled roof over.

The property has been extended on the ground floor which provides food preparation, fridge and freezer units and WC facilities.

The ground floor has planning permission for use as a takeaway premises and has been fitted to include extraction, refrigerator, new gas line, new commercial grade flooring, water and three-phase electricity supplies.