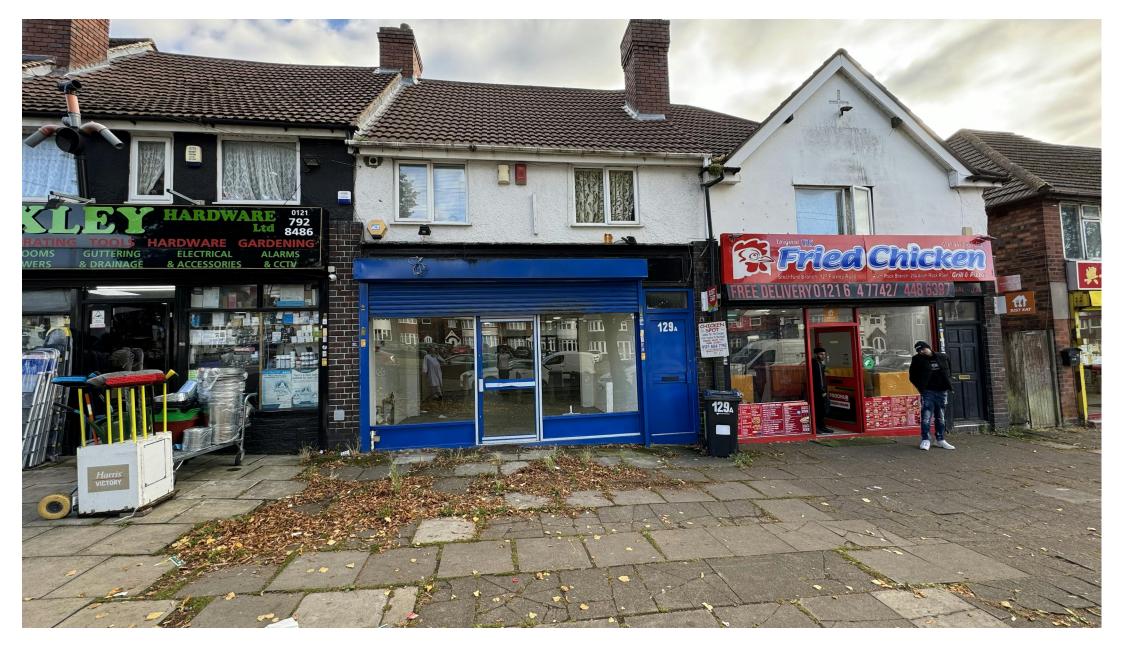

129 FLAXLEY ROAD, STECHFORD, BIRMINGHAM, B33 9HD

MIXED USE FOR SALE | 2,074 SQ FT

# **DESCRIPTION**

The property comprises of a mixed-use terraced property of traditional masonry construction with pitched tiled roof over.

The property has been extended on the ground floor which provides food preparation, fridge and freezer units and WC facilities.

# LOCATION

The property is located on Flaxley Road, on a lay-by set back from Audley Road, in the Stechford area of Birmingham.

The location boasts excellent transport links, being within easy reach of arterial roads such as Bromford Lane A4040 which provides direct access to Coventry Road (A45) and the National motorway network at junction 6 of the M6 motorway.