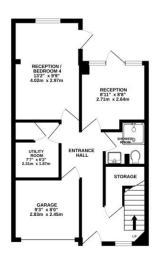

**Ground Floor:** The ground floor is designed for practical living, featuring a spacious hallway, utility room, reception/fourth bedroom with direct access to the rear garden, additional reception and a shower room with WC.

 GROUND FLOOR
 15T FLOOR
 2ND FLOOR

 494 sq.ft. (45.9 sq.m.) approx.
 464 sq.ft. (43.1 sq.m.) approx.
 503 sq.ft. (46.7 sq.m.) approx.