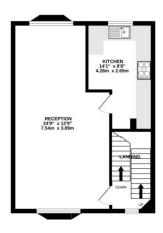

**First Floor:** The first floor boasts a large reception room perfect for relaxation and entertaining, alongside a sleek, modern fitted kitchen equipped with all essential appliances.

**Second Floor:** The second floor includes a generous master bedroom with an en-suite bathroom, two additional bedrooms, and a family bathroom.

 GROUND FLOOR
 15T FLOOR
 2ND FLOOR

 494 sq.ft. (45.9 sq.m.) approx.
 464 sq.ft. (43.1 sq.m.) approx.
 503 sq.ft. (46.7 sq.m.) approx.