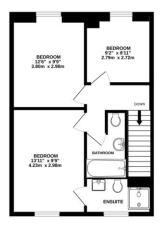

**First Floor:** The first floor boasts a large reception room perfect for relaxation and entertaining, alongside a sleek, modern fitted kitchen equipped with all essential appliances.

**Second Floor:** The second floor includes a generous master bedroom with an en-suite bathroom, two additional bedrooms, and a family bathroom.

 GROUND FLOOR
 15T FLOOR
 2ND FLOOR

 494 sq.ft. (45.9 sq.m.) approx.
 464 sq.ft. (43.1 sq.m.) approx.
 503 sq.ft. (46.7 sq.m.) approx.