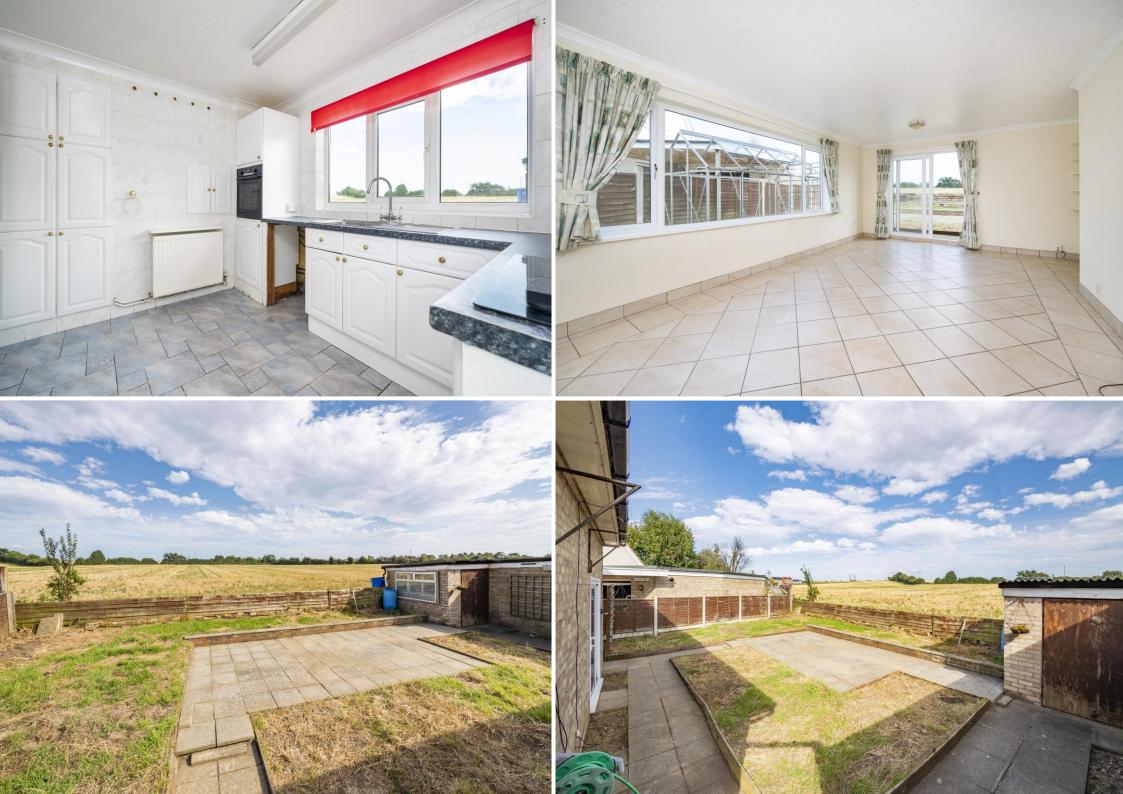

**SITTING/DINING ROOM:** A wonderfully light triple aspect room stretching from front to back with charming views over the rear garden and rolling countryside beyond. This room is finished with a tiled floor with underfloor heating as well as wet radiator heating.

**KITCHEN:** Fitted with a wide range of matching traditional storage cupboards with a stone effect worktop, integrated sink with drainer unit and mixer tap, eye-level oven, ceramic hob with space for a washing machine and fridge/freezer. Beyond this is a further side porch leading out to the off-road parking with side access gate leading to rear garden.

#### Outside

A tarmac drive to the front of the property provides ample **OFF-ROAD PARKING** with **GARAGE** beyond.

To the immediate rear of the property is a terrace seating area accessed via patio doors from the sitting/dining room which is a great space for entertaining with the rest of the garden being predominantly laid to lawn abutting stunning countryside views.