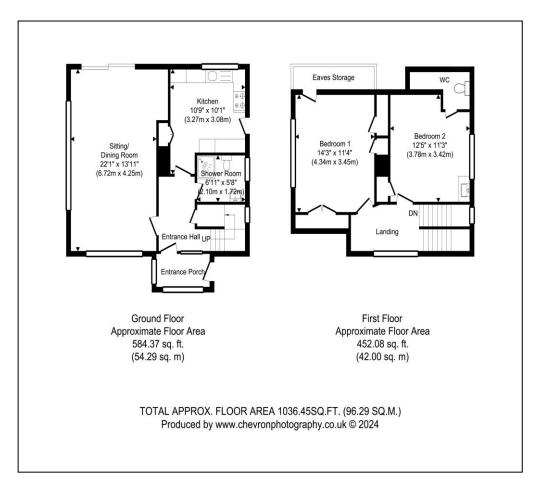

### A spacious two-bedroom detached house with garden and parking.

**ENTRANCE PORCH:** An inviting room with views over the front garden and obscure glass door leading to:-

**ENTRANCE HALL:** Large L-shaped understairs storage cupboard with staircase leading to first floor and doors leading to:-

**SITTING/DINING ROOM:** A wonderfully light triple aspect room stretching from front to back with charming views over the rear garden and rolling countryside beyond. This room is finished with a tiled floor with underfloor heating as well as wet radiator heating.

**KITCHEN:** Fitted with a wide range of matching traditional storage cupboards with a stone effect worktop, integrated sink with drainer unit and mixer tap, eye-level oven, ceramic hob with space for a washing machine and fridge/freezer. Beyond this is a further side porch leading out to the off-road parking with side access gate leading to rear garden.

**SHOWER ROOM:** A three-piece suite consisting of a pedestal wash hand basin with mixer tap, close coupled WC and corner shower cubicle with overhead shower and attractive tiled surround.

#### **First Floor**

**LANDING:** Large window offering views over the front garden and street scene beyond with doors leading to:-

**BEDROOM 1:** A generous master bedroom with two double built-in wardrobes as well as eaves storage cupboard with large window offering stunning rolling countryside views.

**BEDROOM 2:** A spacious second bedroom with built-in wardrobes as well as a sink with mixer tap and vanity storage with door leading to:-

**CLOAKOOM:** With close coupled WC and eaves storage.