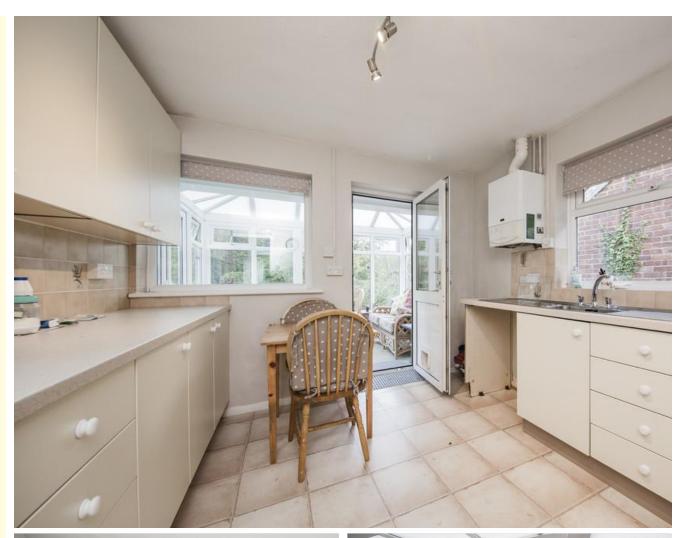

#### KITCHEN:

Double glazed windows to the rear and side. Range of cream fronted matching wall and base cupboards. Laminate worktop with inset double drainer stainless steel sink. Space for cooker, washing machine and upright fridge/freezer. Wall-mounted gas-fired boiler. Double glazed door to: