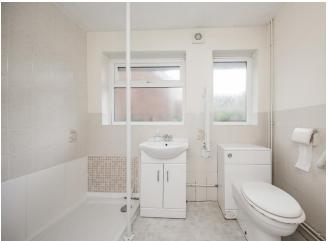

#### SHOWER ROOM:

Double glazed window. Part-tiled walls. Thermostatic shower. WC with concealed cistern. Wash basin with cupboards under. Part-tiled walls. Extractor fan. Radiator.