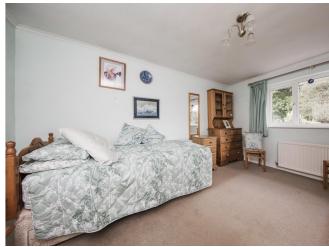

## **BEDROOM ONE:**

A large dual aspect double bedroom with double glazed windows to the front and rear. Coved ceiling. Radiator.

### **BEDROOM TWO:**

Double glazed window overlooking the rear garden. Coved ceiling. Radiator.