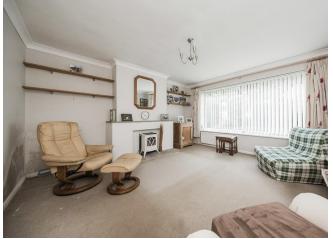

#### SITTING ROOM:

Dual aspect with double glazed windows overlooking the front garden. Fire surround and hearth. Coved ceiling. Radiators.