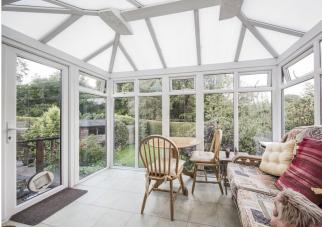

#### **CONSERVATORY:**

Double glazed windows and French doors leading to the garden and ramped down to terrace.