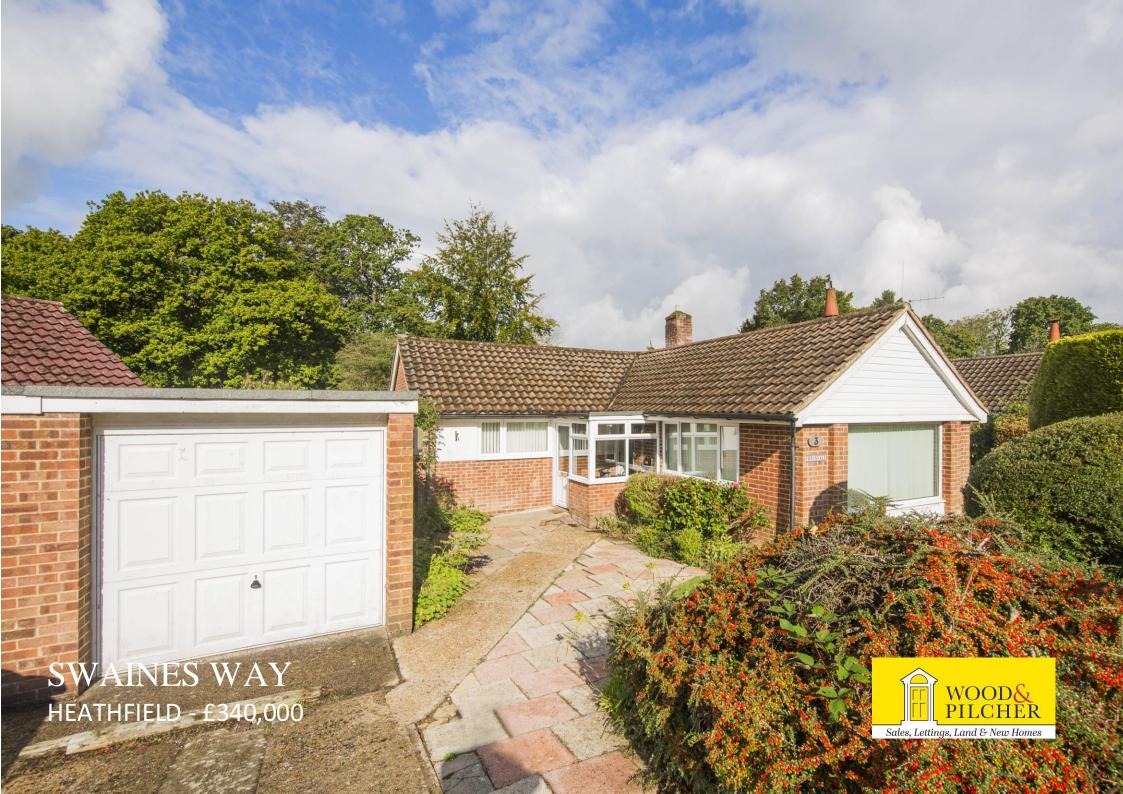

# 3 Swaines Way

Heathfield, TN21 0AL

Enclosed Porch - Entrance Hall - Sitting Room - Kitchen - Conservatory - Two Bedrooms - Shower Room - Secluded garden To The Rear - Single Garage & Driveway

An attractive two-bedroom detached bungalow situated in a popular cul-de-sacjust a short walk from the popular 'Cuckoo Trail' and less than a mile from Heathfield Town Centre. The accommodation features a fitted kitchen, conservatory, spacious sitting room and a well-maintained secluded garden to the rear. There is a single garage with an electric up-and-over door which provides parking with a driveway to the front. NO ONWARD CHAIN.

# **OUTSIDE:**

There is a small lawned garden to the front with shrub borders and driveway leading to a single garage with electric up-and-over door and personal door to the rear. The rear garden is secluded and features a paved patio area, lawn, mature shrub borders and hedging, timber shed and summer house. Gated side access. Outside water tap.