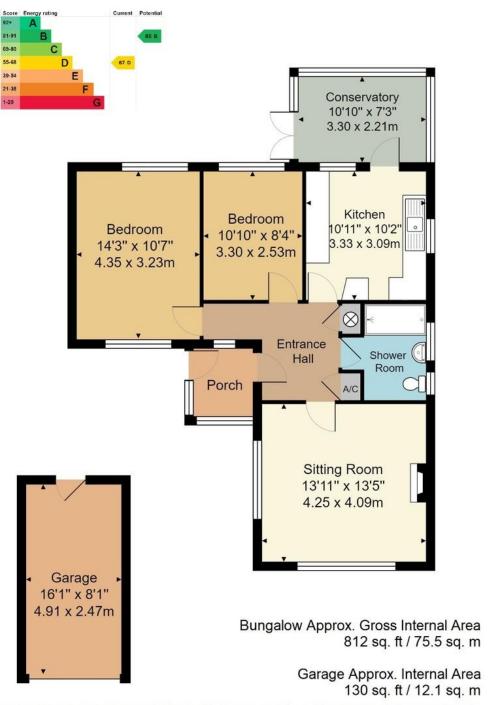

# 3 Swaines Way

Heathfield, TN21 0AL

Enclosed Porch - Entrance Hall - Sitting Room - Kitchen - Conservatory - Two Bedrooms - Shower Room - Secluded garden To The Rear - Single Garage & Driveway

An attractive two-bedroom detached bungalow situated in a popular cul-de-sacjust a short walk from the popular 'Cuckoo Trail' and less than a mile from Heathfield Town Centre. The accommodation features a fitted kitchen, conservatory, spacious sitting room and a well-maintained secluded garden to the rear. There is a single garage with an electric up-and-over door which provides parking with a driveway to the front. NO ONWARD CHAIN.

#### **ENTRANCE PORCH:**

Half-double glazed front door. Double glazed windows to the side. Tile-effect flooring.

#### **ENTRANCE HALL:**

uPVC double glazed front door. Double glazed window. Coved ceiling. Airing cupboard with slatted shelving. Further cupboard housing the hot water cylinder. Radiator.

#### SITTING ROOM:

Dual aspect with double glazed windows overlooking the front garden. Fire surround and hearth. Coved ceiling. Radiators.

#### KITCHEN:

Double glazed windows to the rear and side. Range of cream fronted matching wall and base cupboards. Laminate worktop with inset double drainer stainless steel sink. Space for cooker, washing machine and upright fridge/freezer. Wall-mounted gas-fired boiler. Double glazed door to:

#### **CONSERVATORY:**

Double glazed windows and French doors leading to the garden and ramped down to terrace.

## **BEDROOM ONE:**

A large dual aspect double bedroom with double glazed windows to the front and rear. Coved ceiling. Radiator.

### **BEDROOM TWO:**

Double glazed window overlooking the rear garden. Coved ceiling. Radiator.

#### SHOWER ROOM:

Double glazed window. Part-tiled walls. Thermostatic shower. WC with concealed cistern. Wash basin with cupboards under. Part-tiled walls. Extractor fan. Radiator.

# **OUTSIDE:**

There is a small lawned garden to the front with shrub borders and driveway leading to a single garage with electric up-and-over door and personal door to the rear. The rear garden is secluded and features a paved patio area, lawn, mature shrub borders and hedging, timber shed and summer house. Gated side access. Outside water tap.