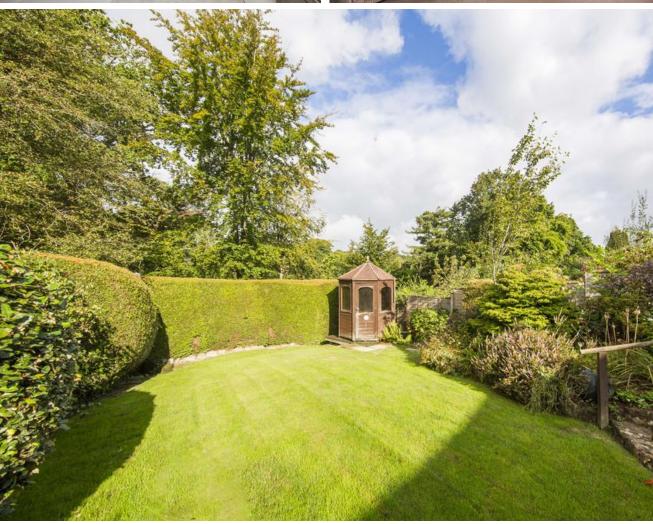

# **OUTSIDE:**

There is a small lawned garden to the front with shrub borders and driveway leading to a single garage with electric up-and-over door and personal door to the rear. The rear garden is secluded and features a paved patio area, lawn, mature shrub borders and hedging, timber shed and summer house. Gated side access. Outside water tap.