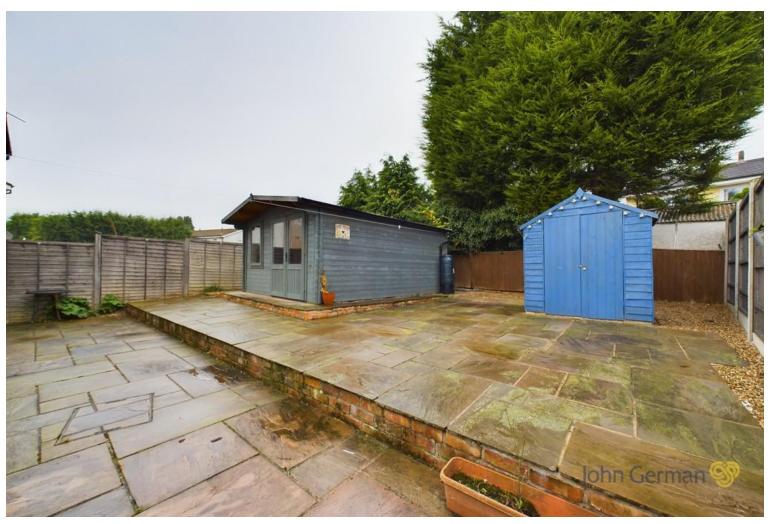

Externally, the garden is of good size, private and low maintenance and also offers a large summerhouse. The driveway to the front provides ample parking.

**Tenure**: Freehold (purchasers are advised to satisfy themselves as to the tenure via their legal representative).