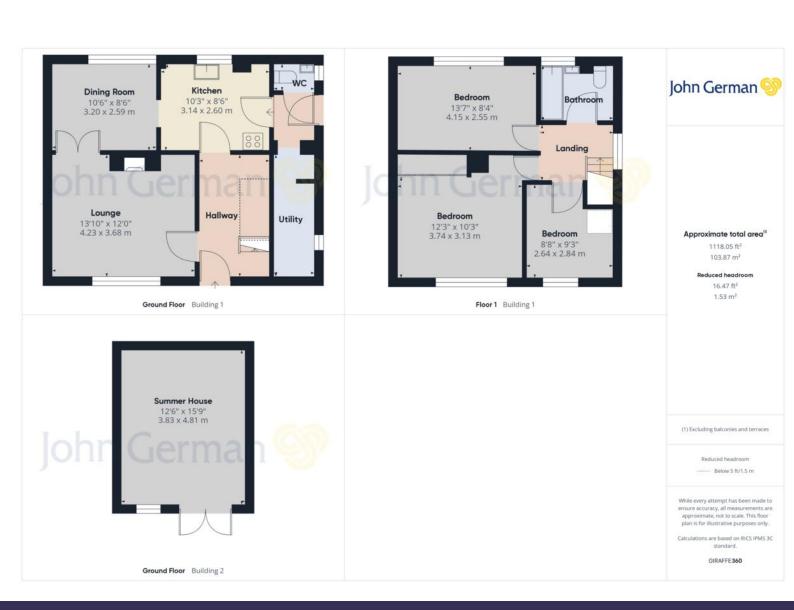

Public transport well catered for by regular bus service; commuter access to the M1, A46 and A6 is excellent.

Accommodation comprises; three bedrooms, family bathroom, lounge, dining room, kitchen, utility room and ground floor W.C.

Externally, the garden is of good size, private and low maintenance and also offers a large summerhouse. The driveway to the front provides ample parking.

**Tenure**: Freehold (purchasers are advised to satisfy themselves as to the tenure via their legal representative).