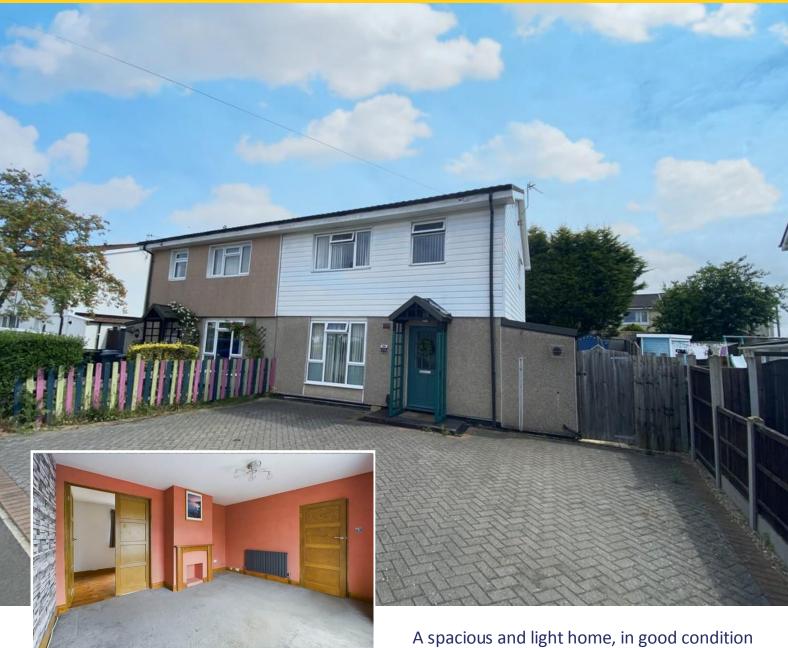

## Elm Avenue

East Leake, Loughborough, LE12 6QJ

John German

A spacious and light home, in good condition throughout with private rear garden, summerhouse and good size driveway, being sold with no onward chain.

Public transport well catered for by regular bus service; commuter access to the M1, A46 and A6 is excellent.

Accommodation comprises; three bedrooms, family bathroom, lounge, dining room, kitchen, utility room and ground floor W.C.

Externally, the garden is of good size, private and low maintenance and also offers a large summerhouse. The driveway to the front provides ample parking.

**Tenure**: Freehold (purchasers are advised to satisfy themselves as to the tenure via their legal representative).