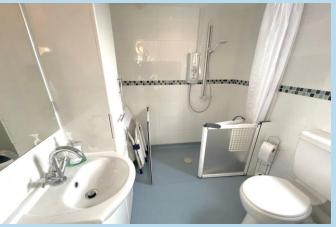

BEDROOM 1

11' 10" x 11' 0" (3.61m x 3.35m)

**ENSUITE BATHROOM/WC** 

**BEDROOM 2** 

9' 6" x 8' 3" (2.9m x 2.51m)

SHOWER ROOM/WC

**COMMUNAL GARDENS** 

**RESIDENTS LOUNGE** 