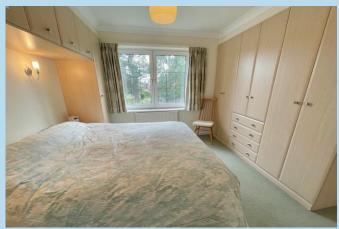

BEDROOM 1

11' 10" x 11' 0" (3.61m x 3.35m)

**ENSUITE BATHROOM/WC** 

**BEDROOM 2** 

9' 6" x 8' 3" (2.9m x 2.51m)

SHOWER ROOM/WC

**COMMUNAL GARDENS** 

**RESIDENTS LOUNGE** 