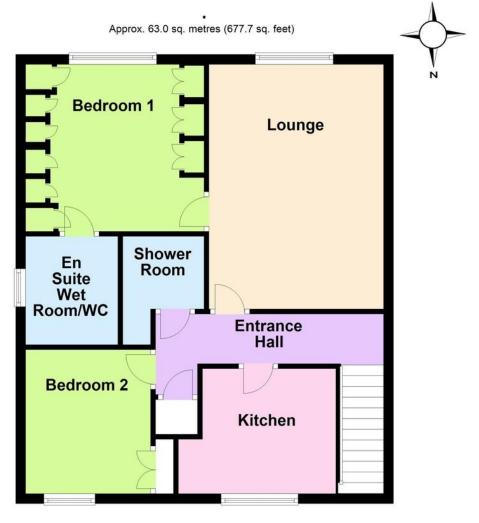

A first floor two bedroom flat, set within a very popular retirement development in central Rustington, just off The Street that runs into the comprehensive shopping parade.

In brief the accommodation comprises:- private front door to entrance hall, stairs and a chair lift to first floor, kitchen, two bedrooms, en-suite bathroom/WC and additional separate shower room/WC.

Total area: approx. 63.0 sq. metres (677.7 sq. feet)

## **SECURE GATED ENTRANCE**

PERSONAL FRONT DOOR

STAIRS & CHAIRLIFT TO FIRST FLOOR

**HALLWAY** 

**LOUNGE** 

16' 2" x 11' 7" (4.93m x 3.53m)

**KITCHEN** 

9' 10" x 8' 3" (3m x 2.51m)

BEDROOM 1

11' 10" x 11' 0" (3.61m x 3.35m)

**ENSUITE BATHROOM/WC** 

**BEDROOM 2** 

9' 6" x 8' 3" (2.9m x 2.51m)

SHOWER ROOM/WC

**COMMUNAL GARDENS** 

**RESIDENTS LOUNGE** 