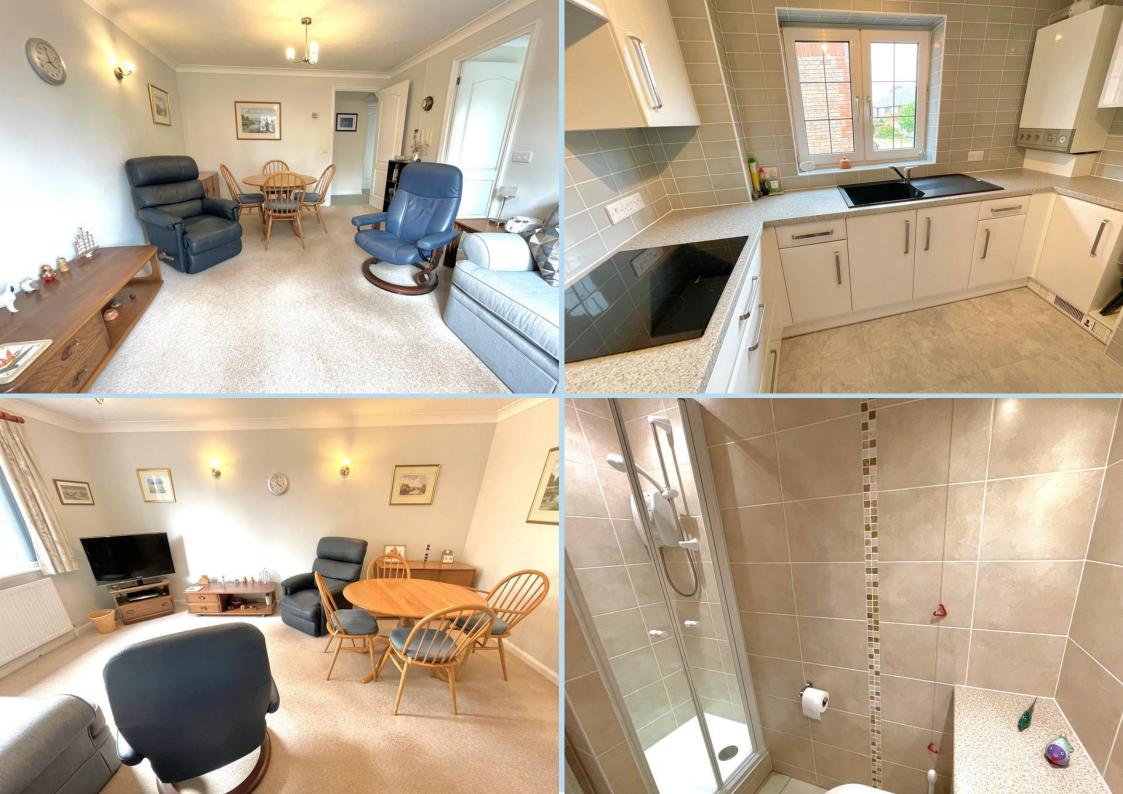

## **SECURE GATED ENTRANCE**

PERSONAL FRONT DOOR

STAIRS & CHAIRLIFT TO FIRST FLOOR

**HALLWAY** 

**LOUNGE** 

16' 2" x 11' 7" (4.93m x 3.53m)

**KITCHEN** 

9' 10" x 8' 3" (3m x 2.51m)

BEDROOM 1

11' 10" x 11' 0" (3.61m x 3.35m)

**ENSUITE BATHROOM/WC** 

**BEDROOM 2** 

9' 6" x 8' 3" (2.9m x 2.51m)

SHOWER ROOM/WC

**COMMUNAL GARDENS** 

**RESIDENTS LOUNGE** 