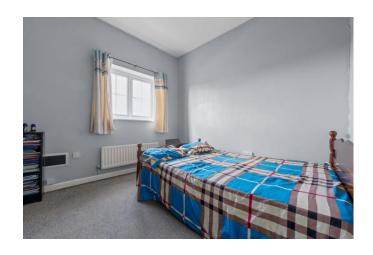

Located on the third floor, the flat features a hallway with a built-in storage cupboard and doors leading to the main living areas. The lounge is spacious and has a large window that allows plenty of light to flood the room. The kitchen is fitted with cream units, providing ample storage and worktop space. The master bedroom is a generous size. The two further double bedrooms are also spacious, with the third bedroom offering the option of being used either as a bedroom or a separate dining area-the choice is yours. Completing the accommodation is the bathroom, which comes with a shower over the bath and partially tiled walls.