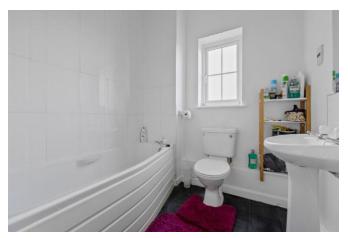

Located on the third floor, the flat features a hallway with a built-in storage cupboard and doors leading to the main living areas. The lounge is spacious and has a large window that allows plenty of light to flood the room. The kitchen is fitted with cream units, providing ample storage and worktop space. The master bedroom is a generous size. The two further double bedrooms are also spacious, with the third bedroom offering the option of being used either as a bedroom or a separate dining area-the choice is yours. Completing the accommodation is the bathroom, which comes with a shower over the bath and partially tiled walls.