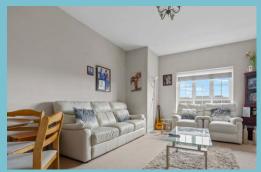

Located on the third floor, the flat features a hallway with a built-in storage cupboard and doors leading to the main living areas. The lounge is spacious and has a large window that allows plenty of light to flood the room. The kitchen is fitted with cream units, providing ample storage and worktop space. The master bedroom is a generous size. The two further double bedrooms are also spacious, with the third bedroom offering the option of being used either as a bedroom or a separate dining area-the choice is yours. Completing the accommodation is the bathroom, which comes with a shower over the bath and partially tiled walls.