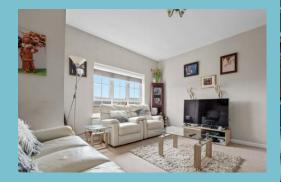

Located on the third floor, the flat features a hallway with a built-in storage cupboard and doors leading to the main living areas. The lounge is spacious and has a large window that allows plenty of light to flood the room. The kitchen is fitted with cream units, providing ample storage and worktop space. The master bedroom is a generous size. The two further double bedrooms are also spacious, with the third bedroom offering the option of being used either as a bedroom or a separate dining area-the choice is yours. Completing the accommodation is the bathroom, which comes with a shower over the bath and partially tiled walls.