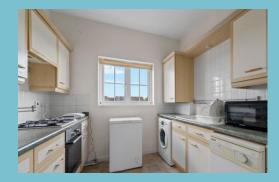

Located on the third floor, the flat features a hallway with a built-in storage cupboard and doors leading to the main living areas. The lounge is spacious and has a large window that allows plenty of light to flood the room. The kitchen is fitted with cream units, providing ample storage and worktop space. The master bedroom is a generous size. The two further double bedrooms are also spacious, with the third bedroom offering the option of being used either as a bedroom or a separate dining area-the choice is yours. Completing the accommodation is the bathroom, which comes with a shower over the bath and partially tiled walls.