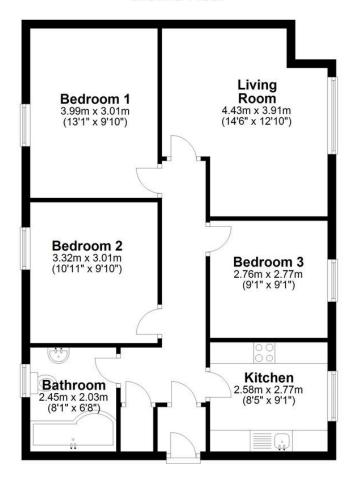

Located on the third floor, the flat features a hallway with a built-in storage cupboard and doors leading to the main living areas. The lounge is spacious and has a large window that allows plenty of light to flood the room. The kitchen is fitted with cream units, providing ample storage and worktop space. The master bedroom is a generous size. The two further double bedrooms are also spacious, with the third bedroom offering the option of being used either as a bedroom or a separate dining area-the choice is yours. Completing the accommodation is the bathroom, which comes with a shower over the bath and partially tiled walls.