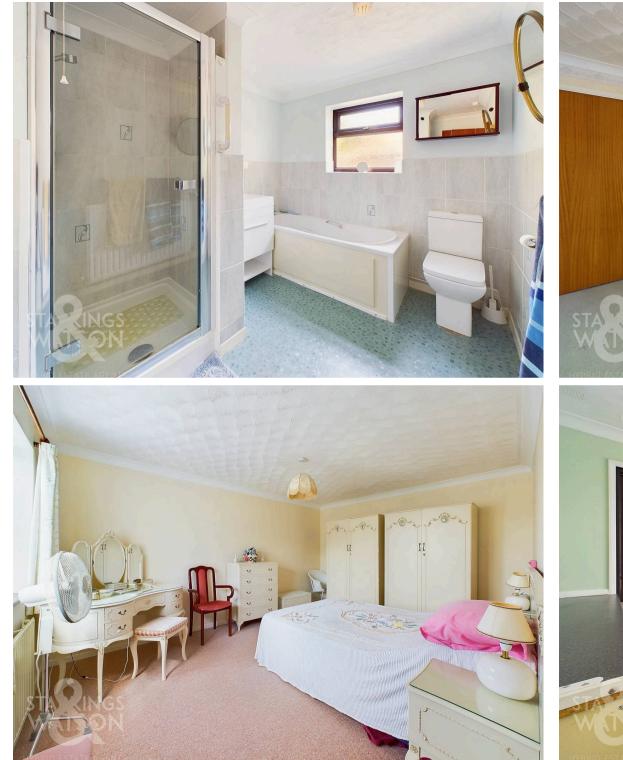

#### THE GRAND TOUR

To the front you'll find two main entrance doors both leading into the property. The first one to the far right hand side takes you into a utility/lobby with plenty of space for coats and shoes as well as fitted storage units, work tops over and space for white goods. This space leads into an extended garden room with ample space for seating and door leading to the rear garden. Also from the utility space you'll find the door leading into the kitchen which comprises of a range of kitchen units with rolled edge work tops over, breakfast bar area, space for freestanding oven and further white goods. From the kitchen you'll find access to the central hallway which also provides a front porch entrance which is the alternative entrance to the front of the bungalow. Accessed off the central hallway you will first find the impressive sitting room which has a space for dining as well. There is also a feature fireplace and sliding doors leading to a rear conservatory providing another reception space with access onto the rear garden. Also accessed off the central hallway you will find fitted storage cupboards as well as two ample bedrooms overlooking the rear garden with the larger one benefiting from fitted wardrobes. There is then a separate wc and refitted bathroom which offers a separate bath and shower. The final room completing the bungalow is the largest double bedroom found at the end of the corridor which provides plenty of space for freestanding wardrobes.