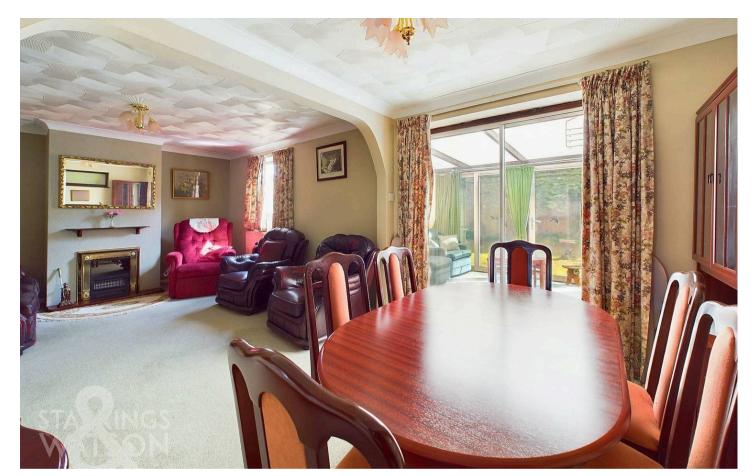

#### THE GRAND TOUR

To the front you'll find two main entrance doors both leading into the property. The first one to the far right hand side takes you into a utility/lobby with plenty of space for coats and shoes as well as fitted storage units, work tops over and space for white goods. This space leads into an extended garden room with ample space for seating and door leading to the rear garden. Also from the utility space you'll find the door leading into the kitchen which comprises of a range of kitchen units with rolled edge work tops over, breakfast bar area, space for freestanding oven and further white goods. From the kitchen you'll find access to the central hallway which also provides a front porch entrance which is the alternative entrance to the front of the bungalow. Accessed off the central hallway you will first find the impressive sitting room which has a space for dining as well. There is also a feature fireplace and sliding doors leading to a rear conservatory providing another reception space with access onto the rear garden. Also accessed off the central hallway you will find fitted storage cupboards as well as two ample bedrooms overlooking the rear garden with the larger one benefiting from fitted wardrobes. There is then a separate wc and refitted bathroom which offers a separate bath and shower. The final room completing the bungalow is the largest double bedroom found at the end of the corridor which provides plenty of space for freestanding wardrobes.