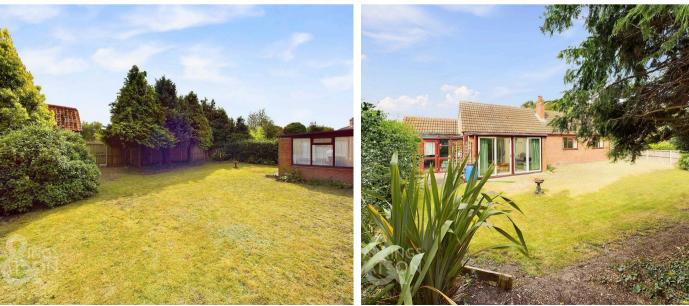

#### THE GREAT OUTDOORS

The private rear garden is a generous space with timber fencing enclosing as well as mature trees, shrubs and hedging surrounding. The garden is mostly laid to lawn with a couple of planting bed borders as well as side access leading to the front on both sides. To one side there is another small secret area of garden.