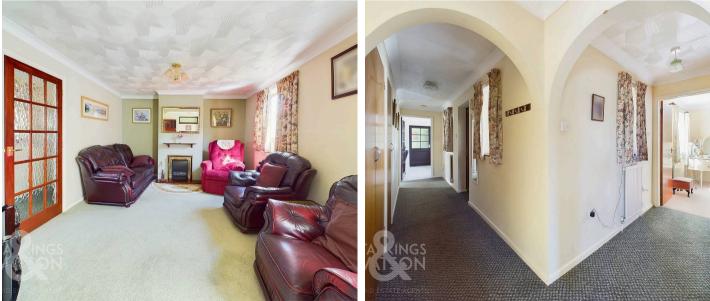

#### THE GRAND TOUR

To the front you'll find two main entrance doors both leading into the property. The first one to the far right hand side takes you into a utility/lobby with plenty of space for coats and shoes as well as fitted storage units, work tops over and space for white goods. This space leads into an extended garden room with ample space for seating and door leading to the rear garden. Also from the utility space you'll find the door leading into the kitchen which comprises of a range of kitchen units with rolled edge work tops over, breakfast bar area, space for freestanding oven and further white goods. From the kitchen you'll find access to the central hallway which also provides a front porch entrance which is the alternative entrance to the front of the bungalow. Accessed off the central hallway you will first find the impressive sitting room which has a space for dining as well. There is also a feature fireplace and sliding doors leading to a rear conservatory providing another reception space with access onto the rear garden. Also accessed off the central hallway you will find fitted storage cupboards as well as two ample bedrooms overlooking the rear garden with the larger one benefiting from fitted wardrobes. There is then a separate wc and refitted bathroom which offers a separate bath and shower. The final room completing the bungalow is the largest double bedroom found at the end of the corridor which provides plenty of space for freestanding wardrobes.