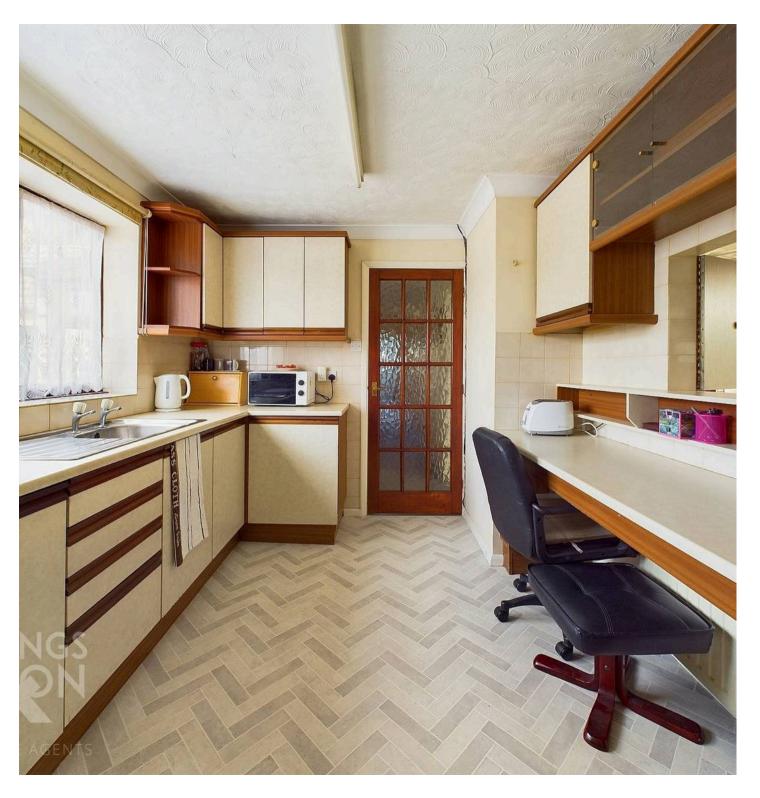

#### THE GRAND TOUR

To the front you'll find two main entrance doors both leading into the property. The first one to the far right hand side takes you into a utility/lobby with plenty of space for coats and shoes as well as fitted storage units, work tops over and space for white goods. This space leads into an extended garden room with ample space for seating and door leading to the rear garden. Also from the utility space you'll find the door leading into the kitchen which comprises of a range of kitchen units with rolled edge work tops over, breakfast bar area, space for freestanding oven and further white goods. From the kitchen you'll find access to the central hallway which also provides a front porch entrance which is the alternative entrance to the front of the bungalow. Accessed off the central hallway you will first find the impressive sitting room which has a space for dining as well. There is also a feature fireplace and sliding doors leading to a rear conservatory providing another reception space with access onto the rear garden. Also accessed off the central hallway you will find fitted storage cupboards as well as two ample bedrooms overlooking the rear garden with the larger one benefiting from fitted wardrobes. There is then a separate wc and refitted bathroom which offers a separate bath and shower. The final room completing the bungalow is the largest double bedroom found at the end of the corridor which provides plenty of space for freestanding wardrobes.