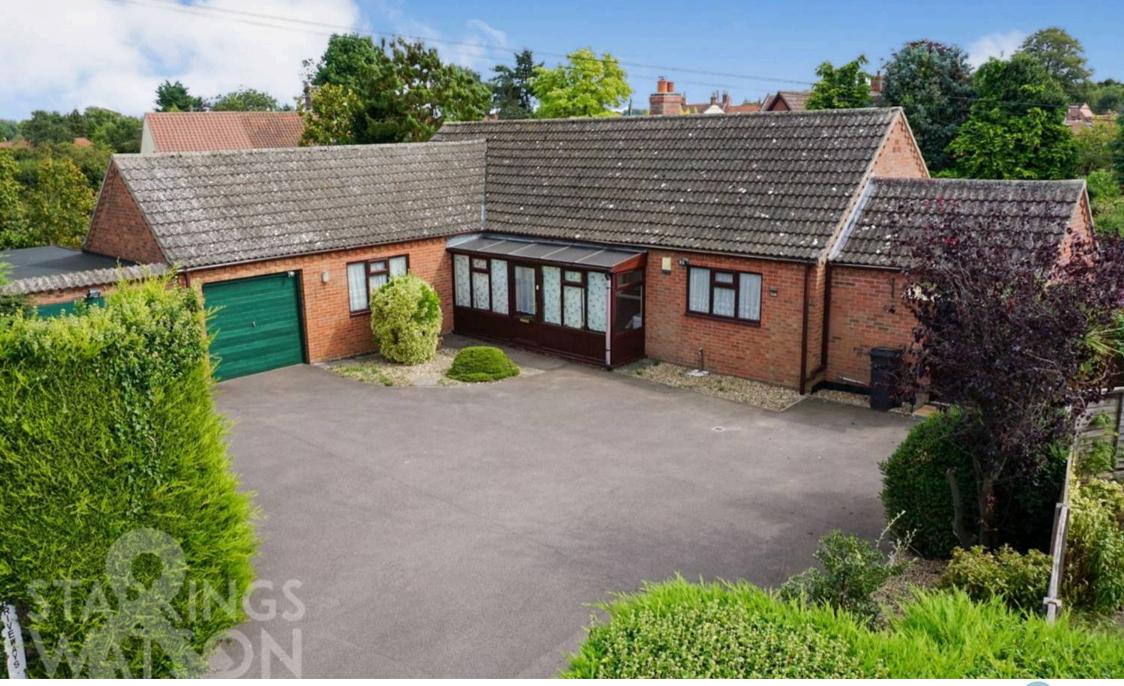

### Earsham, Bungay

NO CHAIN. The bungalow is situated at the end of SMALL CUL-DE-SAC with a LARGE and IMPRESSIVE FRONTAGE providing plenty of DRIVEWAY PARKING. The bungalow itself offers a VERY GENEROUS and FLEXIBLE footprint extending to approximately 1700 SQFT (stms) including the attached garages. Internally you will find a utility space and extended garden room, kitchen, sitting/dining room, conservatory, front entrance porch, THREE ample BEDROOMS, w/c and FAMILY BATHROOM. Externally you will find MATURE and PRIVATE rear gardens with plenty of scope for keen gardeners as well as TWO SEPARATE attached GARAGES. The bungalow due to its size offers purchasers with an exciting proposition to re-model and renovate if required but could certainly be moved straight into and is offered with no onward chain.

#### SETTING THE SCENE

The property is approached via a small cul de sac at the very end with no passing traffic. There is an impressive hard standing driveway providing lots of off road parking as well as access to two separate single garages.