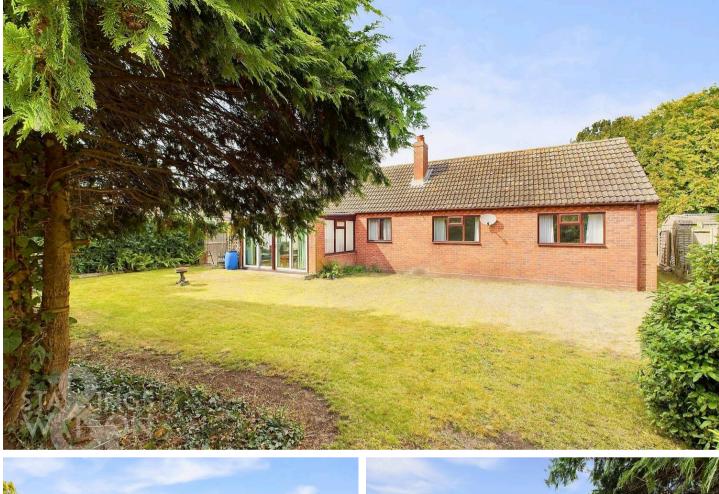

#### SETTING THE SCENE

The property is approached via a small cul de sac at the very end with no passing traffic. There is an impressive hard standing driveway providing lots of off road parking as well as access to two separate single garages.

#### THE GREAT OUTDOORS

The private rear garden is a generous space with timber fencing enclosing as well as mature trees, shrubs and hedging surrounding. The garden is mostly laid to lawn with a couple of planting bed borders as well as side access leading to the front on both sides. To one side there is another small secret area of garden.