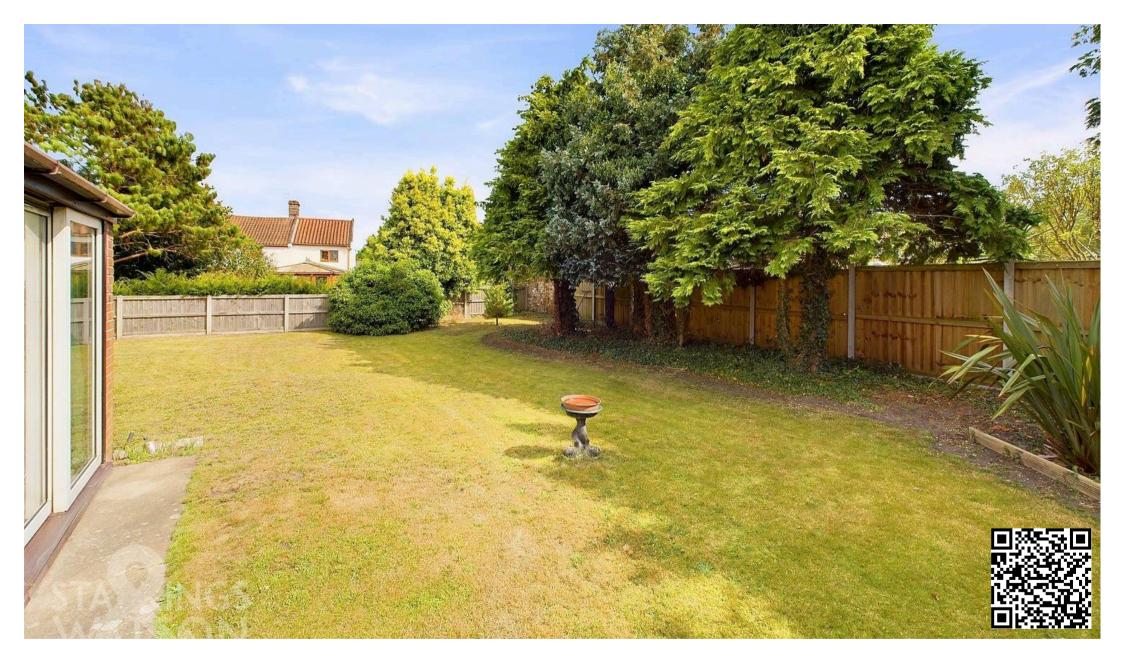

#### THE GREAT OUTDOORS

The private rear garden is a generous space with timber fencing enclosing as well as mature trees, shrubs and hedging surrounding. The garden is mostly laid to lawn with a couple of planting bed borders as well as side access leading to the front on both sides. To one side there is another small secret area of garden.