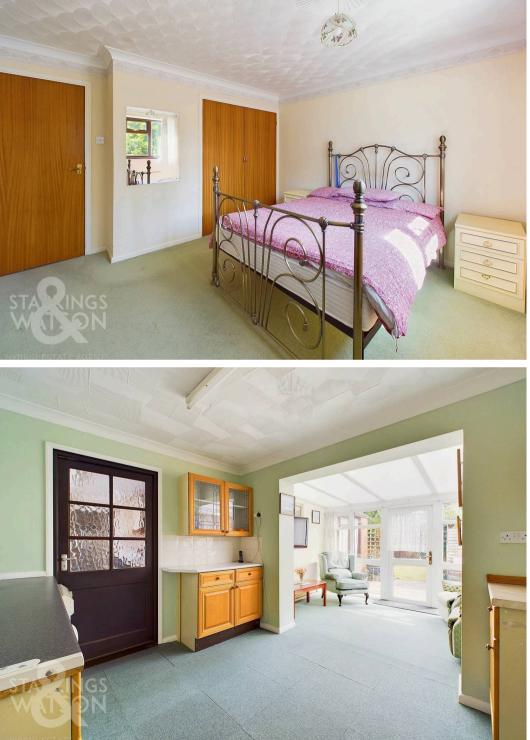

#### THE GRAND TOUR

To the front you'll find two main entrance doors both leading into the property. The first one to the far right hand side takes you into a utility/lobby with plenty of space for coats and shoes as well as fitted storage units, work tops over and space for white goods. This space leads into an extended garden room with ample space for seating and door leading to the rear garden. Also from the utility space you'll find the door leading into the kitchen which comprises of a range of kitchen units with rolled edge work tops over, breakfast bar area, space for freestanding oven and further white goods. From the kitchen you'll find access to the central hallway which also provides a front porch entrance which is the alternative entrance to the front of the bungalow. Accessed off the central hallway you will first find the impressive sitting room which has a space for dining as well. There is also a feature fireplace and sliding doors leading to a rear conservatory providing another reception space with access onto the rear garden. Also accessed off the central hallway you will find fitted storage cupboards as well as two ample bedrooms overlooking the rear garden with the larger one benefiting from fitted wardrobes. There is then a separate wc and refitted bathroom which offers a separate bath and shower. The final room completing the bungalow is the largest double bedroom found at the end of the corridor which provides plenty of space for freestanding wardrobes.