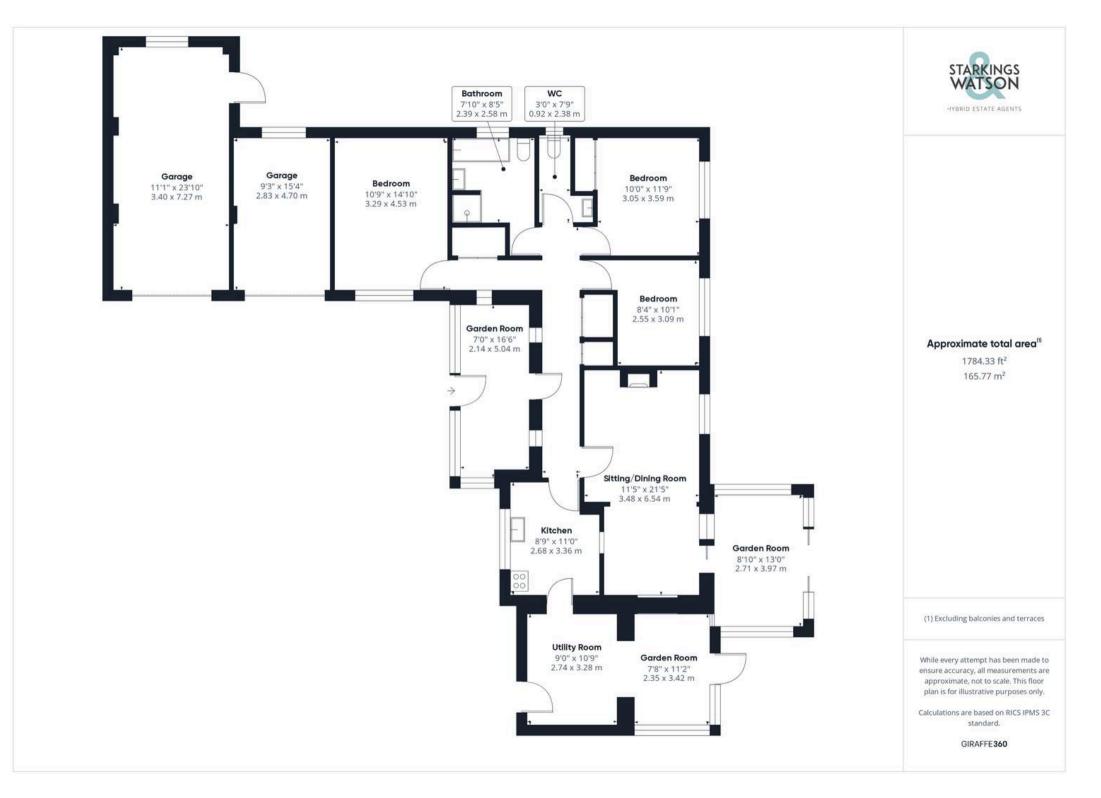

### Earsham, Bungay

NO CHAIN. The bungalow is situated at the end of SMALL CUL-DE-SAC with a LARGE and IMPRESSIVE FRONTAGE providing plenty of DRIVEWAY PARKING. The bungalow itself offers a VERY GENEROUS and FLEXIBLE footprint extending to approximately 1700 SQFT (stms) including the attached garages. Internally you will find a utility space and extended garden room, kitchen, sitting/dining room, conservatory, front entrance porch, THREE ample BEDROOMS, w/c and FAMILY BATHROOM. Externally you will find MATURE and PRIVATE rear gardens with plenty of scope for keen gardeners as well as TWO SEPARATE attached GARAGES. The bungalow due to its size offers purchasers with an exciting proposition to re-model and renovate if required but could certainly be moved straight into and is offered with no onward chain.

Council Tax band: D

Tenure: Freehold

- Three Double Bedrooms
- Three Reception Spaces
- Detached Bungalow
- Generous Footprint Over 1700 SQFT (stms)
- Private, Tucked Away Village Location
- Two Garages & Large Driveway
- No Chain!
- Wrap Around Gardens

#### SETTING THE SCENE

The property is approached via a small cul de sac at the very end with no passing traffic. There is an impressive hard standing driveway providing lots of off road parking as well as access to two separate single garages.

#### THE GRAND TOUR

To the front you'll find two main entrance doors both leading into the property. The first one to the far right hand side takes you into a utility/lobby with plenty of space for coats and shoes as well as fitted storage units, work tops over and space for white goods. This space leads into an extended garden room with ample space for seating and door leading to the rear garden. Also from the utility space you'll find the door leading into the kitchen which comprises of a range of kitchen units with rolled edge work tops over, breakfast bar area, space for freestanding oven and further white goods. From the kitchen you'll find access to the central hallway which also provides a front porch entrance which is the alternative entrance to the front of the bungalow. Accessed off the central hallway you will first find the impressive sitting room which has a space for dining as well. There is also a feature fireplace and sliding doors leading to a rear conservatory providing another reception space with access onto the rear garden. Also accessed off the central hallway you will find fitted storage cupboards as well as two ample bedrooms overlooking the rear garden with the larger one benefiting from fitted wardrobes. There is then a separate wc and refitted bathroom which offers a separate bath and shower. The final room completing the bungalow is the largest double bedroom found at the end of the corridor which provides plenty of space for freestanding wardrobes.