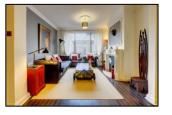

#### **Ground Floor:**

- Entrance Hall: 14'7" x 7'1" Featuring high quality white laminate flooring, wall mounted radiator and an understair cupboard housing the electric meter.
- Reception Area: 18' x 23'1" The main reception area is an impressive spacious through lounge L shaped. With double glazed windows to the front, solid wood flooring, three wall-mounted radiators and twin decommissioned fireplaces.
- Kitchen: 18' x 8'1" A modern kitchen with a range of fitted wall and base units, work surfaces, a 1.5 sink and drainer, and top-of-the-line appliances including a Bosch electric hob, extractor, integrated oven, Samsung fridge freezer, Bosch dishwasher, and Hotpoint washing machine. The kitchen also includes double glazed windows, rubberized laminate flooring, wall mounted radiator and a single double glazed door leading to the tranquil garden.