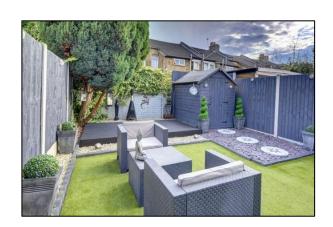

#### **Exterior Features:**

- Frontage: A low maintenance modern entrance area with a gate.
- Back Garden: 27' x 18' A private, tranquil low maintenance garden with treated and painted decking area, slate covered paved area, brick wall to the rear of garden, synthetic turf and a shed to the far right.
- Security Features: The property is equipped with an alarm system.
- Parking: On-street, permit required
  Monday to Saturday from 8:00 am to
  6:30 pm.