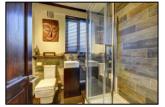

## First Floor:

- Bathroom: 6'7" x 5'10" Equipped with a large rain shower, WC, sink, heated towel rail, double glazed window to the rear, tiled walls and wooden floor.
- Bedroom One: 11'7" x 11' Double glazed window to the rear, carpeted, wall-mounted radiator, en-suite shower, and custom-built wardrobes housing a vented boiler.
- Bedroom Two: 12'8" x 11'9" Double glazed windows to the front, storage area, wallmounted radiator, and carpeted.
- Bedroom Three: 7'9" x 7'3" Double glazed windows to the front, solid wood flooring, and wall-mounted radiator.