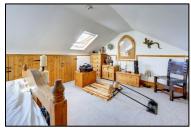

#### **Second Floor:**

 Loft Room: 17' x 24'3" Currently used as an occasional room. A versatile space with two Velux skylight window, carpeted, wallmounted radiator, ample storage within eaves, and a pull-down ladder.