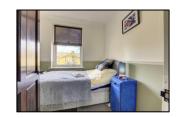

## First Floor:

- Bathroom: 6'7" x 5'10" Equipped with a large rain shower, WC, sink, heated towel rail, double glazed window to the rear, tiled walls and wooden floor.
- Bedroom One: 11'7" x 11' Double glazed window to the rear, carpeted, wall-mounted radiator, en-suite shower, and custom-built wardrobes housing a vented boiler.
- Bedroom Two: 12'8" x 11'9" Double glazed windows to the front, storage area, wallmounted radiator, and carpeted.
- Bedroom Three: 7'9" x 7'3" Double glazed windows to the front, solid wood flooring, and wall-mounted radiator.