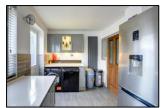

#### **Ground Floor:**

- Entrance Hall: 14'7" x 7'1" Featuring high quality white laminate flooring, wall mounted radiator and an understair cupboard housing the electric meter.
- Reception Area: 18' x 23'1" The main reception area is an impressive spacious through lounge L shaped. With double glazed windows to the front, solid wood flooring, three wall-mounted radiators and twin decommissioned fireplaces.
- Kitchen: 18' x 8'1" A modern kitchen with a range of fitted wall and base units, work surfaces, a 1.5 sink and drainer, and top-of-the-line appliances including a Bosch electric hob, extractor, integrated oven, Samsung fridge freezer, Bosch dishwasher, and Hotpoint washing machine. The kitchen also includes double glazed windows, rubberized laminate flooring, wall mounted radiator and a single double glazed door leading to the tranquil garden.