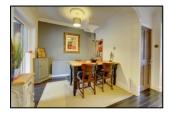

#### **Ground Floor:**

- Entrance Hall: 14'7" x 7'1" Featuring high quality white laminate flooring, wall mounted radiator and an understair cupboard housing the electric meter.
- Reception Area: 18' x 23'1" The main reception area is an impressive spacious through lounge L shaped. With double glazed windows to the front, solid wood flooring, three wall-mounted radiators and twin decommissioned fireplaces.
- Kitchen: 18' x 8'1" A modern kitchen with a range of fitted wall and base units, work surfaces, a 1.5 sink and drainer, and top-of-the-line appliances including a Bosch electric hob, extractor, integrated oven, Samsung fridge freezer, Bosch dishwasher, and Hotpoint washing machine. The kitchen also includes double glazed windows, rubberized laminate flooring, wall mounted radiator and a single double glazed door leading to the tranquil garden.