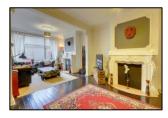

#### **Ground Floor:**

- Entrance Hall: 14'7" x 7'1" Featuring high quality white laminate flooring, wall mounted radiator and an understair cupboard housing the electric meter.
- Reception Area: 18' x 23'1" The main reception area is an impressive spacious through lounge L shaped. With double glazed windows to the front, solid wood flooring, three wall-mounted radiators and twin decommissioned fireplaces.
- Kitchen: 18' x 8'1" A modern kitchen with a range of fitted wall and base units, work surfaces, a 1.5 sink and drainer, and top-of-the-line appliances including a Bosch electric hob, extractor, integrated oven, Samsung fridge freezer, Bosch dishwasher, and Hotpoint washing machine. The kitchen also includes double glazed windows, rubberized laminate flooring, wall mounted radiator and a single double glazed door leading to the tranquil garden.