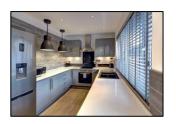

#### **Ground Floor:**

- Entrance Hall: 14'7" x 7'1" Featuring high quality white laminate flooring, wall mounted radiator and an understair cupboard housing the electric meter.
- Reception Area: 18' x 23'1" The main reception area is an impressive spacious through lounge L shaped. With double glazed windows to the front, solid wood flooring, three wall-mounted radiators and twin decommissioned fireplaces.
- Kitchen: 18' x 8'1" A modern kitchen with a range of fitted wall and base units, work surfaces, a 1.5 sink and drainer, and top-of-the-line appliances including a Bosch electric hob, extractor, integrated oven, Samsung fridge freezer, Bosch dishwasher, and Hotpoint washing machine. The kitchen also includes double glazed windows, rubberized laminate flooring, wall mounted radiator and a single double glazed door leading to the tranquil garden.