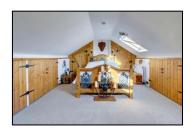

#### **Second Floor:**

 Loft Room: 17' x 24'3" Currently used as an occasional room. A versatile space with two Velux skylight window, carpeted, wallmounted radiator, ample storage within eaves, and a pull-down ladder.