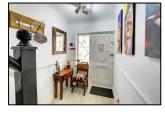

#### **Ground Floor:**

- Entrance Hall: 14'7" x 7'1" Featuring high quality white laminate flooring, wall mounted radiator and an understair cupboard housing the electric meter.
- Reception Area: 18' x 23'1" The main reception area is an impressive spacious through lounge L shaped. With double glazed windows to the front, solid wood flooring, three wall-mounted radiators and twin decommissioned fireplaces.
- Kitchen: 18' x 8'1" A modern kitchen with a range of fitted wall and base units, work surfaces, a 1.5 sink and drainer, and top-of-the-line appliances including a Bosch electric hob, extractor, integrated oven, Samsung fridge freezer, Bosch dishwasher, and Hotpoint washing machine. The kitchen also includes double glazed windows, rubberized laminate flooring, wall mounted radiator and a single double glazed door leading to the tranquil garden.