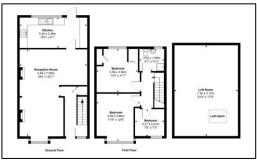

#### **Ground Floor:**

- Entrance Hall: 14'7" x 7'1" Featuring high quality white laminate flooring, wall mounted radiator and an understair cupboard housing the electric meter.
- Reception Area: 18' x 23'1" The main reception area is an impressive spacious through lounge L shaped. With double glazed windows to the front, solid wood flooring, three wall-mounted radiators and twin decommissioned fireplaces.
- Kitchen: 18' x 8'1" A modern kitchen with a range of fitted wall and base units, work surfaces, a 1.5 sink and drainer, and top-of-the-line appliances including a Bosch electric hob, extractor, integrated oven, Samsung fridge freezer, Bosch dishwasher, and Hotpoint washing machine. The kitchen also includes double glazed windows, rubberized laminate flooring, wall mounted radiator and a single double glazed door leading to the tranquil garden.

## First Floor:

- Bathroom: 6'7" x 5'10" Equipped with a large rain shower, WC, sink, heated towel rail, double glazed window to the rear, tiled walls and wooden floor.
- Bedroom One: 11'7" x 11' Double glazed window to the rear, carpeted, wall-mounted radiator, en-suite shower, and custom-built wardrobes housing a vented boiler.
- Bedroom Two: 12'8" x 11'9" Double glazed windows to the front, storage area, wallmounted radiator, and carpeted.
- Bedroom Three: 7'9" x 7'3" Double glazed windows to the front, solid wood flooring, and wall-mounted radiator.

#### **Second Floor:**

 Loft Room: 17' x 24'3" Currently used as an occasional room. A versatile space with two Velux skylight window, carpeted, wallmounted radiator, ample storage within eaves, and a pull-down ladder.