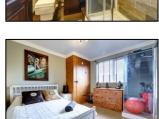

## First Floor:

- Bathroom: 6'7" x 5'10" Equipped with a large rain shower, WC, sink, heated towel rail, double glazed window to the rear, tiled walls and wooden floor.
- Bedroom One: 11'7" x 11' Double glazed window to the rear, carpeted, wall-mounted radiator, en-suite shower, and custom-built wardrobes housing a vented boiler.
- Bedroom Two: 12'8" x 11'9" Double glazed windows to the front, storage area, wallmounted radiator, and carpeted.
- Bedroom Three: 7'9" x 7'3" Double glazed windows to the front, solid wood flooring, and wall-mounted radiator.