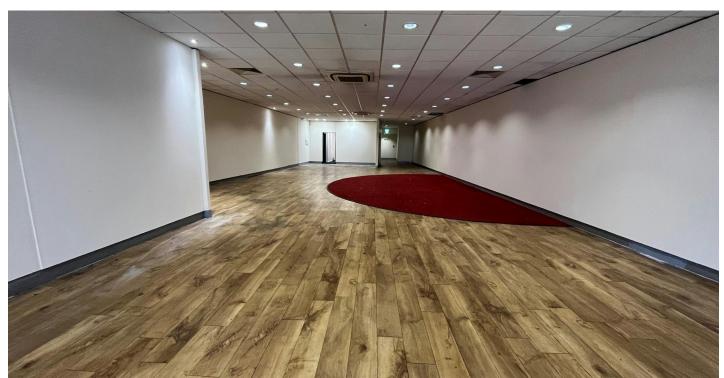

# **DESCRIPTION**

The property comprises of a ground floor retail premises with additional ancillary / WC facilities located to the rear.

The unit was formerly occupied by Ladbrokes and consists of uniformly shaped, versatile retail accommodation suitable for a variety of uses.

# **AVAILABILITY**

| Name   | sq ft | sq m   | Availability |
|--------|-------|--------|--------------|
| Ground | 3,053 | 283.63 | Available    |
| Total  | 3,053 | 283.63 |              |