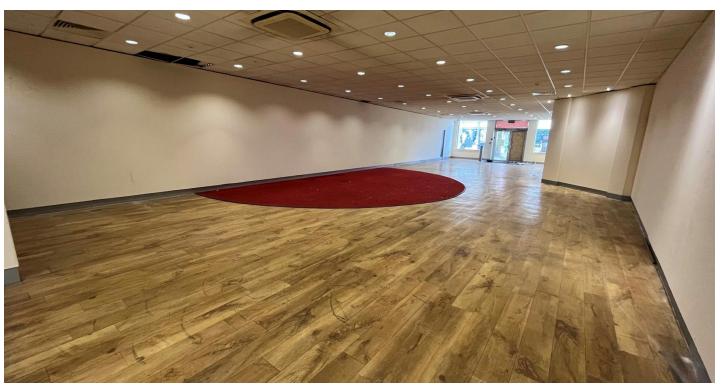

# **DESCRIPTION**

The property comprises of a ground floor retail premises with additional ancillary / WC facilities located to the rear.

The unit was formerly occupied by Ladbrokes and consists of uniformly shaped, versatile retail accommodation suitable for a variety of uses.

# **AVAILABILITY**

| Name   | sq ft | sq m   | Availability |
|--------|-------|--------|--------------|
| Ground | 3,053 | 283.63 | Available    |
| Total  | 3,053 | 283.63 |              |