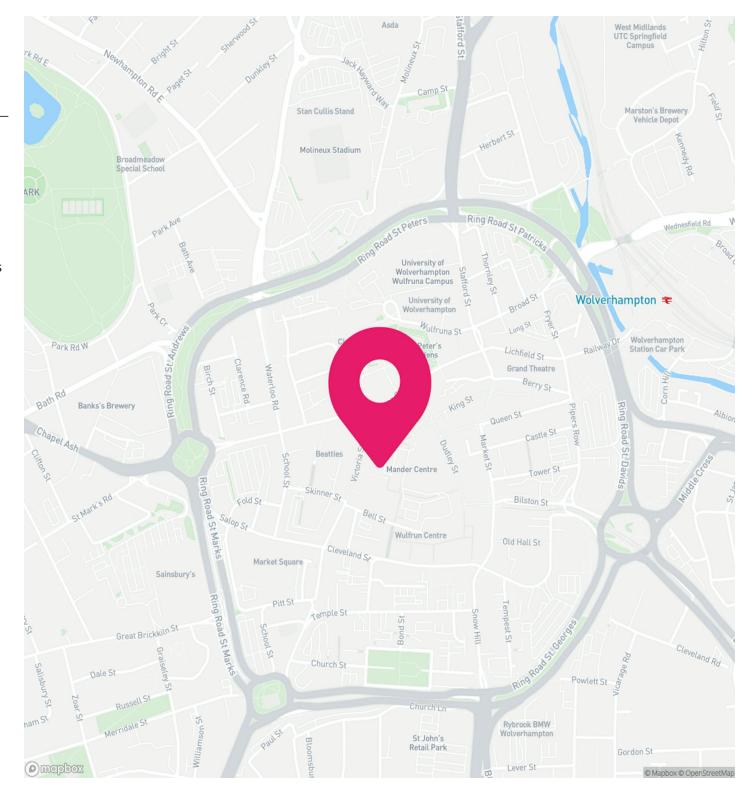

# LOCATION

The property is located prominently on Queens Square in the heart of Wolverhampton town centre.

There are a number of bus stops located on the adjoining Darlington Street. Wolverhampton Train and Tram Stations are located 0.4 miles to the east of the property providing rail connections to Birmingham, Liverpool and London.

Other notable occupiers in the vicinity include McDonald's, Starbucks, Metro Bank, Natwest and Slug and Lettuce.