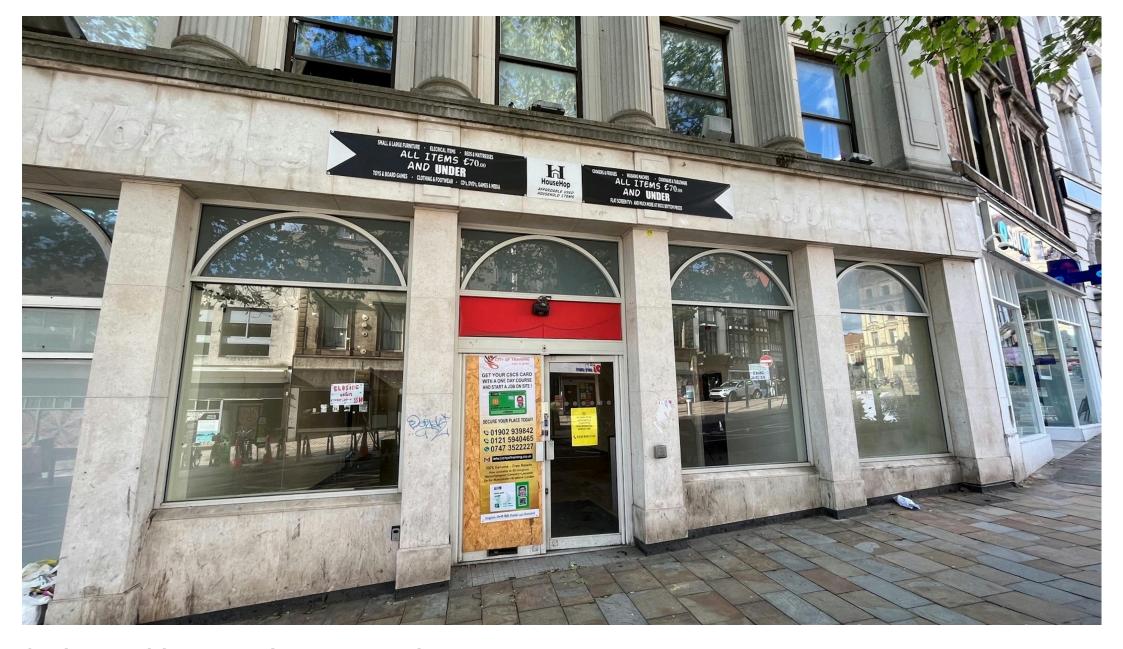

37 QUEEN SQUARE, WOLVERHAMPTON, WV1 1TL

LEISURE, RETAIL TO LET | 3,053 SQ FT

# City Centre Retail Premises

- Prominent City Centre Location
- Open Plan Retail Space
- Suitable for a Variety of Uses STP
- Near to Numerous National Retailers
- High Footfall

# **DESCRIPTION**

The property comprises of a ground floor retail premises with additional ancillary / WC facilities located to the rear.

The unit was formerly occupied by Ladbrokes and consists of uniformly shaped, versatile retail accommodation suitable for a variety of uses.

# LOCATION

The property is located prominently on Queens Square in the heart of Wolverhampton town centre.

There are a number of bus stops located on the adjoining Darlington Street. Wolverhampton Train and Tram Stations are located 0.4 miles to the east of the property providing rail connections to Birmingham, Liverpool and London.