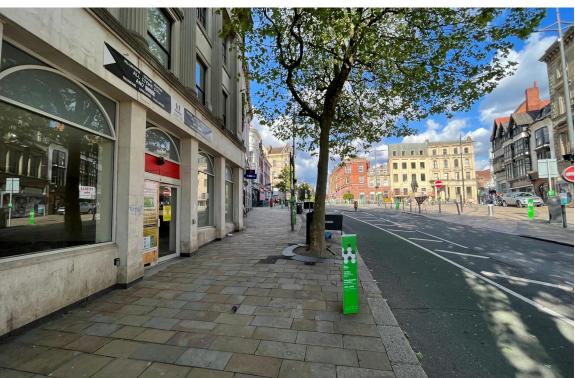

# **DESCRIPTION**

The property comprises of a ground floor retail premises with additional ancillary / WC facilities located to the rear.

The unit was formerly occupied by Ladbrokes and consists of uniformly shaped, versatile retail accommodation suitable for a variety of uses.

# LOCATION

The property is located prominently on Queens Square in the heart of Wolverhampton town centre.

There are a number of bus stops located on the adjoining Darlington Street. Wolverhampton Train and Tram Stations are located 0.4 miles to the east of the property providing rail connections to Birmingham, Liverpool and London.