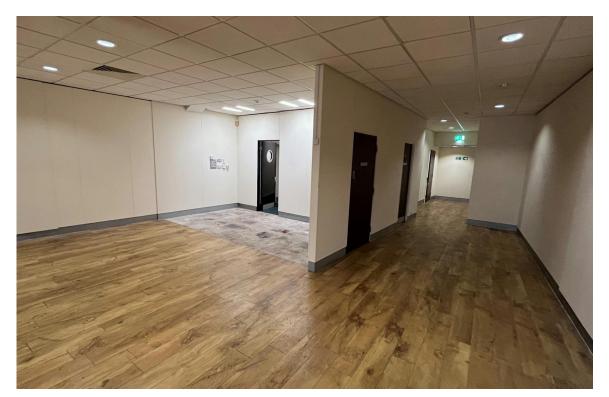

# **DESCRIPTION**

The property comprises of a ground floor retail premises with additional ancillary / WC facilities located to the rear.

The unit was formerly occupied by Ladbrokes and consists of uniformly shaped, versatile retail accommodation suitable for a variety of uses.