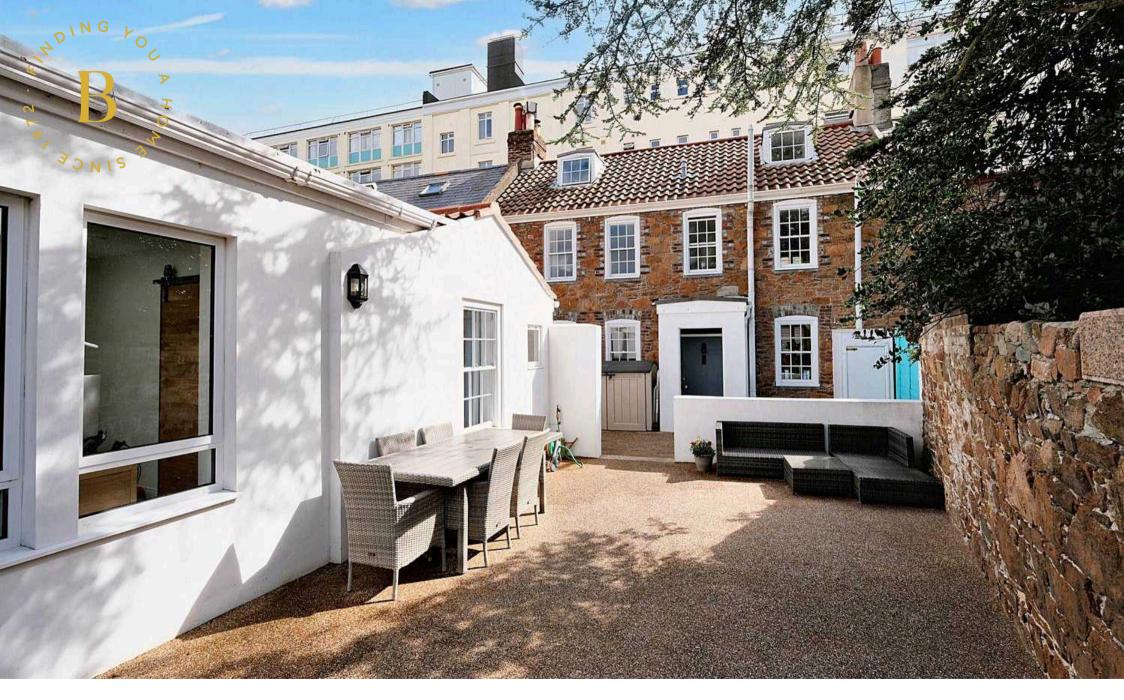

### Blair Atholl, Havre Des Pas

St. Helier, Jersey

Versatile and charming 4 bedroom house with an additional detached one bedroom unit at Havre des Pas. The main house has been recently renovated throughout giving you a modern and characterful home. The present owners have carefully restored this property giving you exposed beams, functional fireplaces, wood burner, and granite feature walls all to add to this delightful cottage. Situated in a great location across the road from Havre des Pas beach.

The spacious 1 bedroom unit in the garden was built in 2020. You have a modern open plan living area, with a huge amount of light flooding in and a double bedroom and bathroom. This versatile space makes a great two generation home, or home with income. It can can be accessed through a gated side entrance to the garden providing a sense of privacy and separation from the main house if required. The garden is a good size and is part laid to lawn and part paved patio with external electric points.

Nearby rented parking for two cars is available to transfer should the new owners require parking. The cost is £100 pcm per space. Located in the vibrant Havre des Pas area with cafes, restaurants and bars a stone throw away and only a short 10 minute walk to the town center.