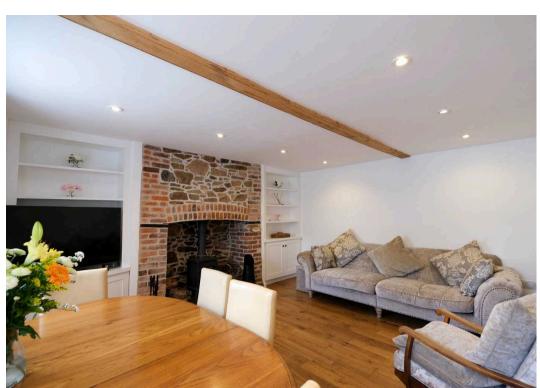

### Blair Atholl, Havre Des Pas

St. Helier, Jersey

Versatile and charming 4 bedroom house with an additional detached one bedroom unit at Havre des Pas. The main house has been recently renovated throughout giving you a modern and characterful home. The present owners have carefully restored this property giving you exposed beams, functional fireplaces, wood burner, and granite feature walls all to add to this delightful cottage. Situated in a great location across the road from Havre des Pas beach.

The four bedroom house is set over three floors. On the ground floor you have a spacious lounge/diner with a wood burner, kitchen with a breakfast bar and range, and a porch, with built in storage in the hallway. On the first floor you have two double bedrooms with modern fitted wardrobes and a house bathroom. On the top floor you have another two bedrooms with plenty of storage. The large sash windows in the property allows natural light to flood in and provides a beautiful outlook to the garden complete with mature apple and cherry trees.

#### Living

Lounge/diner with great feature fireplace and wood burner with separate kitchen with breakfast bar.