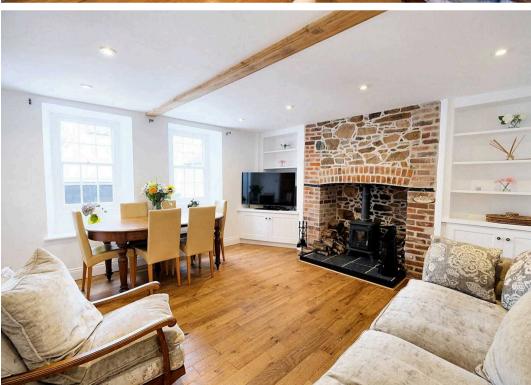

### Blair Atholl, Havre Des Pas

St. Helier, Jersey

Versatile and charming 4 bedroom house with an additional detached one bedroom unit at Havre des Pas. The main house has been recently renovated throughout giving you a modern and characterful home. The present owners have carefully restored this property giving you exposed beams, functional fireplaces, wood burner, and granite feature walls all to add to this delightful cottage. Situated in a great location across the road from Havre des Pas beach.

The four bedroom house is set over three floors. On the ground floor you have a spacious lounge/diner with a wood burner, kitchen with a breakfast bar and range, and a porch, with built in storage in the hallway. On the first floor you have two double bedrooms with modern fitted wardrobes and a house bathroom. On the top floor you have another two bedrooms with plenty of storage. The large sash windows in the property allows natural light to flood in and provides a beautiful outlook to the garden complete with mature apple and cherry trees.

#### Living

Lounge/diner with great feature fireplace and wood burner with separate kitchen with breakfast bar.