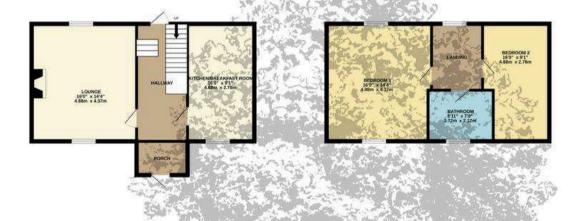

The four bedroom house is set over three floors. On the ground floor you have a spacious lounge/diner with a wood burner, kitchen with a breakfast bar and range, and a porch, with built in storage in the hallway. On the first floor you have two double bedrooms with modern fitted wardrobes and a house bathroom. On the top floor you have another two bedrooms with plenty of storage. The large sash windows in the property allows natural light to flood in and provides a beautiful outlook to the garden complete with mature apple and cherry trees.

#### Living

Lounge/diner with great feature fireplace and wood burner with separate kitchen with breakfast bar.

#### Sleeping

4 bedrooms and a house bathroom.