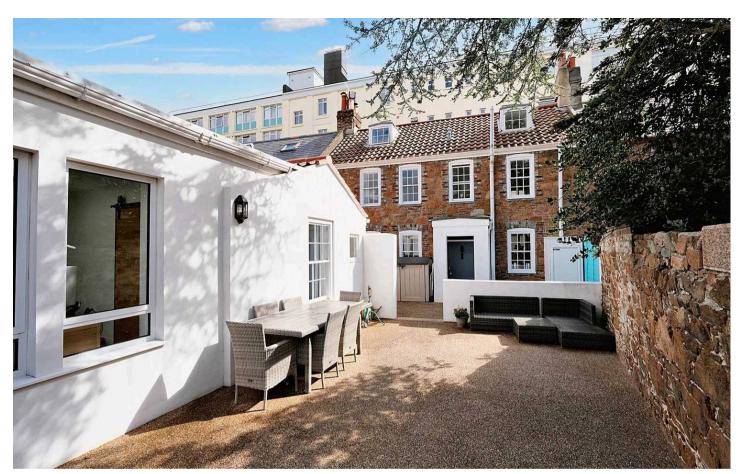

### Blair Atholl, Havre Des Pas

St. Helier, Jersey

Versatile and charming 4 bedroom house with an additional detached one bedroom unit at Havre des Pas. The main house has been recently renovated throughout giving you a modern and characterful home. The present owners have carefully restored this property giving you exposed beams, functional fireplaces, wood burner, and granite feature walls all to add to this delightful cottage. Situated in a great location across the road from Havre des Pas beach.

The spacious 1 bedroom unit in the garden was built in 2020. You have a modern open plan living area, with a huge amount of light flooding in and a double bedroom and bathroom. This versatile space makes a great two generation home, or home with income. It can can be accessed through a gated side entrance to the garden providing a sense of privacy and separation from the main house if required. The garden is a good size and is part laid to lawn and part paved patio with external electric points.

Nearby rented parking for two cars is available to transfer should the new owners require parking. The cost is £100 pcm per space. Located in the vibrant Havre des Pas area with cafes, restaurants and bars a stone throw away and only a short 10 minute walk to the town center.