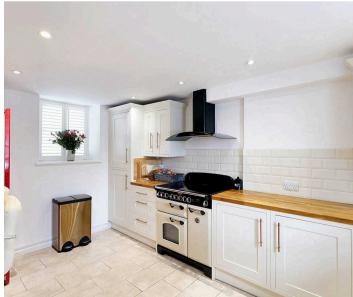

The four bedroom house is set over three floors. On the ground floor you have a spacious lounge/diner with a wood burner, kitchen with a breakfast bar and range, and a porch, with built in storage in the hallway. On the first floor you have two double bedrooms with modern fitted wardrobes and a house bathroom. On the top floor you have another two bedrooms with plenty of storage. The large sash windows in the property allows natural light to flood in and provides a beautiful outlook to the garden complete with mature apple and cherry trees.

#### Living

Lounge/diner with great feature fireplace and wood burner with separate kitchen with breakfast bar.