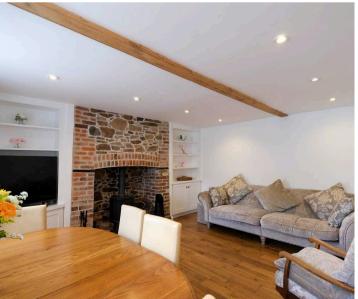

The four bedroom house is set over three floors. On the ground floor you have a spacious lounge/diner with a wood burner, kitchen with a breakfast bar and range, and a porch, with built in storage in the hallway. On the first floor you have two double bedrooms with modern fitted wardrobes and a house bathroom. On the top floor you have another two bedrooms with plenty of storage. The large sash windows in the property allows natural light to flood in and provides a beautiful outlook to the garden complete with mature apple and cherry trees.

#### Living

Lounge/diner with great feature fireplace and wood burner with separate kitchen with breakfast bar.