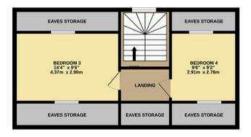

The four bedroom house is set over three floors. On the ground floor you have a spacious lounge/diner with a wood burner, kitchen with a breakfast bar and range, and a porch, with built in storage in the hallway. On the first floor you have two double bedrooms with modern fitted wardrobes and a house bathroom. On the top floor you have another two bedrooms with plenty of storage. The large sash windows in the property allows natural light to flood in and provides a beautiful outlook to the garden complete with mature apple and cherry trees.

#### Sleeping

4 bedrooms and a house bathroom.