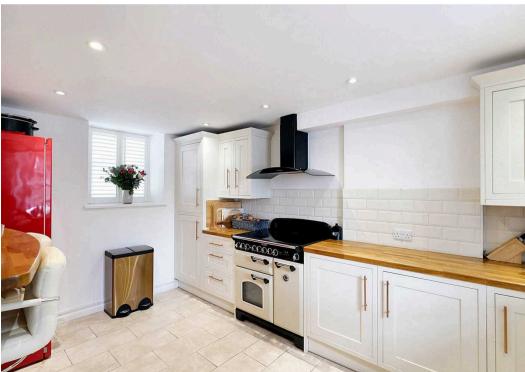

The four bedroom house is set over three floors. On the ground floor you have a spacious lounge/diner with a wood burner, kitchen with a breakfast bar and range, and a porch, with built in storage in the hallway. On the first floor you have two double bedrooms with modern fitted wardrobes and a house bathroom. On the top floor you have another two bedrooms with plenty of storage. The large sash windows in the property allows natural light to flood in and provides a beautiful outlook to the garden complete with mature apple and cherry trees.

#### Living

Lounge/diner with great feature fireplace and wood burner with separate kitchen with breakfast bar.