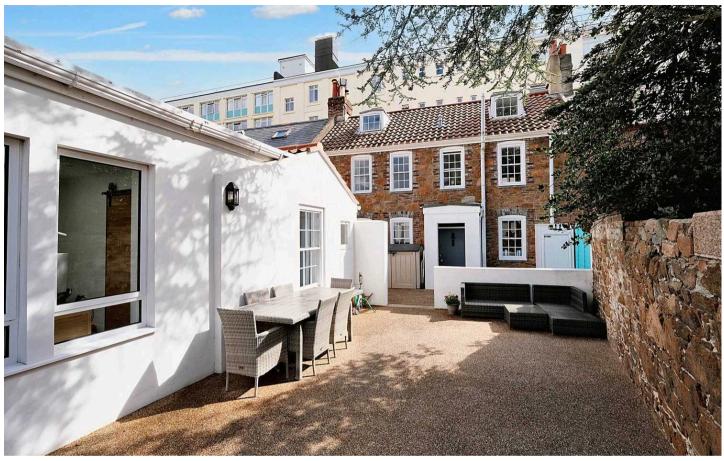

The spacious 1 bedroom unit in the garden was built in 2020. You have a modern open plan living area, with a huge amount of light flooding in and a double bedroom and bathroom. This versatile space makes a great two generation home, or home with income. It can can be accessed through a gated side entrance to the garden providing a sense of privacy and separation from the main house if required. The garden is a good size and is part laid to lawn and part paved patio with external electric points.

Nearby rented parking for two cars is available to transfer should the new owners require parking. The cost is £100 pcm per space. Located in the vibrant Havre des Pas area with cafes, restaurants and bars a stone throw away and only a short 10 minute walk to the town center.