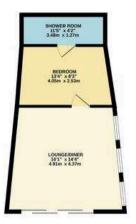

The spacious 1 bedroom unit in the garden was built in 2020. You have a modern open plan living area, with a huge amount of light flooding in and a double bedroom and bathroom. This versatile space makes a great two generation home, or home with income. It can can be accessed through a gated side entrance to the garden providing a sense of privacy and separation from the main house if required. The garden is a good size and is part laid to lawn and part paved patio with external electric points.

#### One bedroom unit

Modern open plan living area, double bedroom and bathroom.