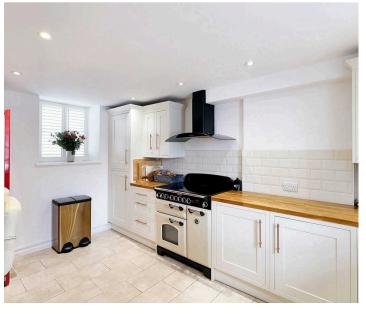

The four bedroom house is set over three floors. On the ground floor you have a spacious lounge/diner with a wood burner, kitchen with a breakfast bar and range, and a porch, with built in storage in the hallway. On the first floor you have two double bedrooms with modern fitted wardrobes and a house bathroom. On the top floor you have another two bedrooms with plenty of storage. The large sash windows in the property allows natural light to flood in and provides a beautiful outlook to the garden complete with mature apple and cherry trees.

#### Living

Lounge/diner with great feature fireplace and wood burner with separate kitchen with breakfast bar.