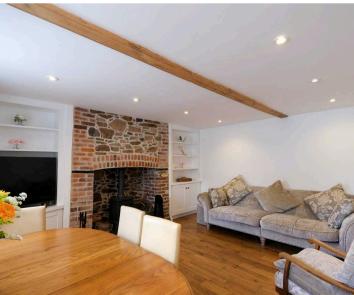

The four bedroom house is set over three floors. On the ground floor you have a spacious lounge/diner with a wood burner, kitchen with a breakfast bar and range, and a porch, with built in storage in the hallway. On the first floor you have two double bedrooms with modern fitted wardrobes and a house bathroom. On the top floor you have another two bedrooms with plenty of storage. The large sash windows in the property allows natural light to flood in and provides a beautiful outlook to the garden complete with mature apple and cherry trees.

#### Living

Lounge/diner with great feature fireplace and wood burner with separate kitchen with breakfast bar.