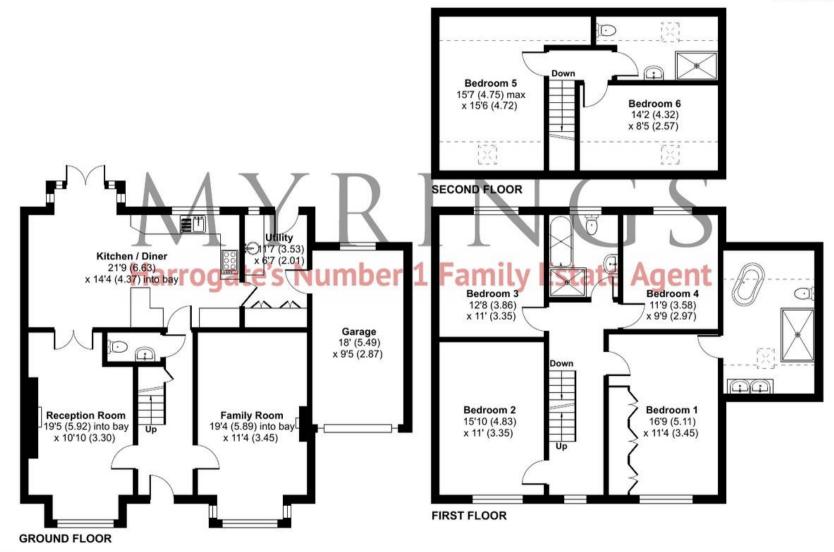

## Harlow Grange Park, Beckwithshaw, Harrogate, HG3

Denotes restricted head height

Approximate Area = 2119 sq ft / 196.8 sq m Limited Use Area(s) = 215 sq ft / 19.9 sq m Garage = 171 sq ft / 15.8 sq m Total = 2505 sq ft / 232.5 sq m

For identification only - Not to scale

Floor plan produced in accordance with RICS Property Measurement Standards incorporating International Property Measurement Standards (IPMS2 Residential). © ntchecom 2024. Produced for Myrings. REF: 1170041