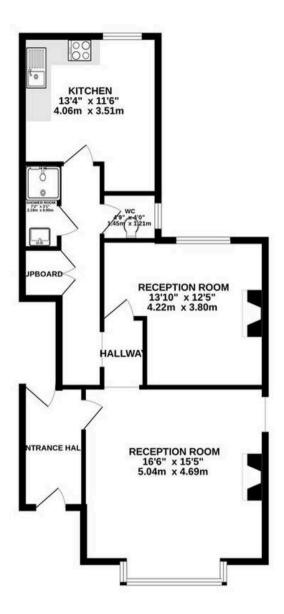

# 2 Sandringham Villas, 86 Stopford Road

A spacious townhouse occupying three levels of this impressive building close to shops, schools, a major supermarket and the Millennium Town Park.

The accommodation - at just under 1,700 square feet - comprises two reception rooms, eat in kitchen, three bedrooms, study, two bathrooms, two cloakrooms and utility.

The versatile layout lends itself to to many different uses and could be easily adapted to a two generation set-up if required, or .one of the reception rooms and the study could be used as further bedrooms should guests decide to visit!

## Living

Spacious living room leading to inner hall, dining room and kitchen. Study on top floor.

## Sleeping

Three large double bedrooms, two bath/shower rooms and two cloakrooms. The dining room and study could be utilised as bedrooms should additional sleeping accommodation be required for guests.

#### TOTAL FLOOR AREA: 1697 sq.ft. (157.7 sq.m.) approx.

Whilst every attempt has been made to ensure the accuracy of the floorplan contained here, measurements of doors, windows, rooms and any other items are approximate and no responsibility is taken for any error, omission or mis-statement. This plan is for illustrative purposes only and should be used as such by any prospective purchaser. The services, systems and appliances shown have not been tested and no guarantee as to their operability or efficiency can be given.