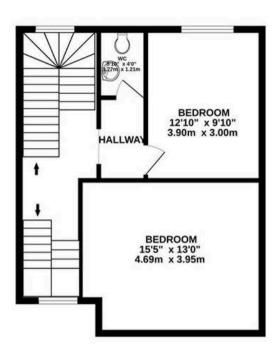

# 2 Sandringham Villas, 86 Stopford Road

A spacious townhouse occupying three levels of this impressive building close to shops, schools, a major supermarket and the Millennium Town Park.

The accommodation - at just under 1,700 square feet - comprises two reception rooms, eat in kitchen, three bedrooms, study, two bathrooms, two cloakrooms and utility.

The versatile layout lends itself to to many different uses and could be easily adapted to a two generation set-up if required, or .one of the reception rooms and the study could be used as further bedrooms should guests decide to visit!

## Sleeping

Three large double bedrooms, two bath/shower rooms and two cloakrooms. The dining room and study could be utilised as bedrooms should additional sleeping accommodation be required for guests.

#### TOTAL FLOOR AREA: 1697 sq.ft. (157.7 sq.m.) approx.

Whilst every attempt has been made to ensure the accuracy of the floorplan contained here, measurements of doors, windows, rooms and any other items are approximate and no responsibility is taken for any error, omission or mis-statement. This plan is for illustrative purposes only and should be used as such by any prospective purchaser. The services, systems and appliances shown have not been tested and no guarantee as to their operability or efficiency can be given.