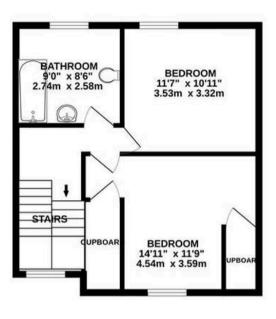

# 2 Sandringham Villas, 86 Stopford Road

A spacious townhouse occupying three levels of this impressive building close to shops, schools, a major supermarket and the Millennium Town Park.

The accommodation - at just under 1,700 square feet - comprises two reception rooms, eat in kitchen, three bedrooms, study, two bathrooms, two cloakrooms and utility.

## Sleeping

Three large double bedrooms, two bath/shower rooms and two cloakrooms. The dining room and study could be utilised as bedrooms should additional sleeping accommodation be required for guests.

#### TOTAL FLOOR AREA: 1697 sq.ft. (157.7 sq.m.) approx.

Whilst every attempt has been made to ensure the accuracy of the floorplan contained here, measurements of doors, windows, rooms and any other items are approximate and no responsibility is taken for any error, omission or mis-statement. This plan is for illustrative purposes only and should be used as such by any prospective purchaser. The services, systems and appliances shown have not been tested and no guarantee as to their operability or efficiency can be given.