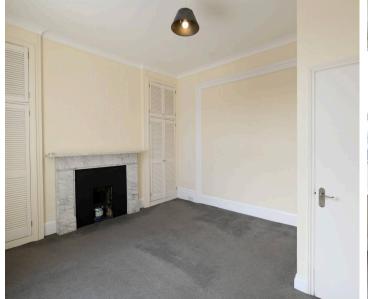

## Living

Spacious living room leading to inner hall, dining room and kitchen. Study on top floor.

## Sleeping

Three large double bedrooms, two bath/shower rooms and two cloakrooms. The dining room and study could be utilised as bedrooms should additional sleeping accommodation be required for guests.