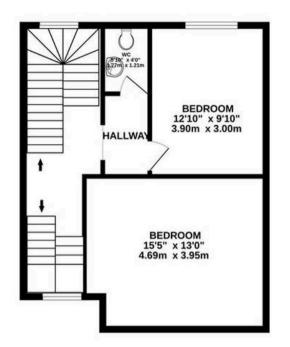

### 2 Sandringham Villas, 86 Stopford Road

A spacious townhouse occupying three levels of this impressive building close to shops, schools, a major supermarket and the Millennium Town Park.

The accommodation - at just under 1,700 square feet comprises two reception rooms, eat in kitchen, three bedrooms, study, two bathrooms, two cloakrooms and utility.

The owners have organised several inspections in recent months ready for sale including boiler service, plumbing condition report and EICR (electrical installation condition report).

Three large double bedrooms, two bath/shower rooms and two cloakrooms. The dining room and study could be utilised as bedrooms should additional sleeping accommodation be required for guests.

#### TOTAL FLOOR AREA : 1697 sq.ft. (157.7 sq.m.) approx.

Whilst every attempt has been made to ensure the accuracy of the floorplan contained here, measurements of doors, windows, rooms and any other items are approximate and no responsibility is taken for any error, omission or mis-statement. This plan is for illustrative purposes only and should be used as such by any prospective purchaser. The services, systems and appliances shown have not been tested and no guarantee as to their operability or efficiency can be given. Made with Metropix ©2024