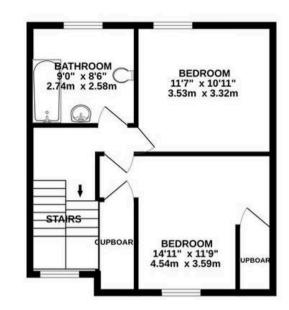

### 2 Sandringham Villas, 86 Stopford Road

A spacious townhouse occupying three levels of this impressive building close to shops, schools, a major supermarket and the Millennium Town Park.

The accommodation - at just under 1,700 square feet comprises two reception rooms, eat in kitchen, three bedrooms, study, two bathrooms, two cloakrooms and utility.

The owners have organised several inspections in recent months ready for sale including boiler service, plumbing condition report and EICR (electrical installation condition report).

Three large double bedrooms, two bath/shower rooms and two cloakrooms. The dining room and study could be utilised as bedrooms should additional sleeping accommodation be required for guests.

#### TOTAL FLOOR AREA : 1697 sq.ft. (157.7 sq.m.) approx.

Whilst every attempt has been made to ensure the accuracy of the floorplan contained here, measurements of doors, windows, rooms and any other items are approximate and no responsibility is taken for any error, omission or mis-statement. This plan is for illustrative purposes only and should be used as such by any prospective purchaser. The services, systems and appliances shown have not been tested and no guarantee as to their operability or efficiency can be given. Made with Metropix ©2024