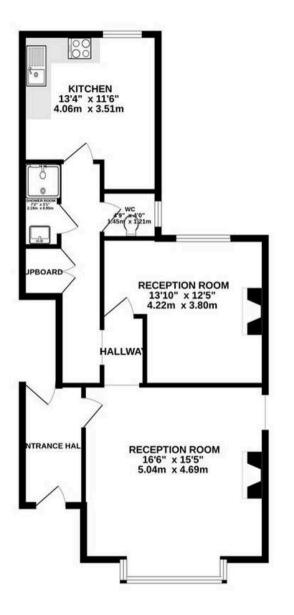

### 2 Sandringham Villas, 86 Stopford Road

A spacious townhouse occupying three levels of this impressive building close to shops, schools, a major supermarket and the Millennium Town Park.

The accommodation - at just under 1,700 square feet comprises two reception rooms, eat in kitchen, three bedrooms, study, two bathrooms, two cloakrooms and utility.

Spacious living room leading to inner hall, dining room and

#### Outside

Living

Sleeping

kitchen. Study on top floor.

A short walk takes you to the Millennium Town Park.

#### TOTAL FLOOR AREA : 1697 sq.ft. (157.7 sq.m.) approx.

Whilst every attempt has been made to ensure the accuracy of the floorplan contained here, measurements of doors, windows, rooms and any other items are approximate and no responsibility is taken for any error, omission or mis-statement. This plan is for illustrative purposes only and should be used as such by any prospective purchaser. The services, systems and appliances shown have not been tested and no guarantee as to their operability or efficiency can be given. Made with Metropix ©2024