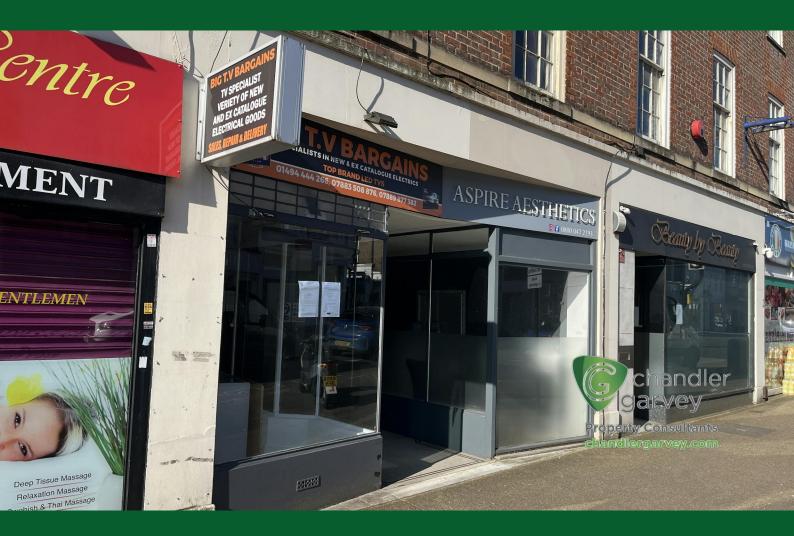

# UNDERGOING REFURBISHMENT

256 sq ft

(23.78 sq m)

- Open plan layout
- Centrally located near High Wycombe train station
- Vinyl flooring
- LED lighting
- Cloakroom area with sink and WC
- Rear access to courtyard

The unit comprises an open plan space with rear access to the yard and small cloakroom area with sink and WC. The unit will also benefits from LED lighting and vinyl flooring once refurbished