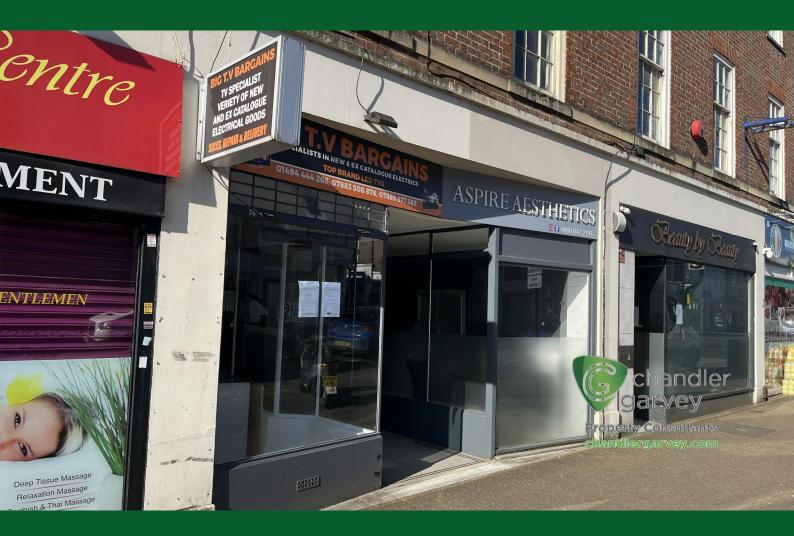

# UNDERGOING REFURBISHMENT

256 sq ft

(23.78 sq m)

- Open plan layout
- Centrally located near High Wycombe train station
- Vinyl flooring
- LED lighting
- Cloakroom area with sink and WC
- Rear access to courtyard

#### Description

The property is located on the edge of High Wycombe town centre, benefitting from a prominent position close to the main junction with the High Street & Queen Victoria Road within walking distance of High Wycombe mainline train station.

The unit comprises an open plan space with rear access to the yard and small cloakroom area with sink and WC. The unit will also benefits from LED lighting and vinyl flooring once refurbished