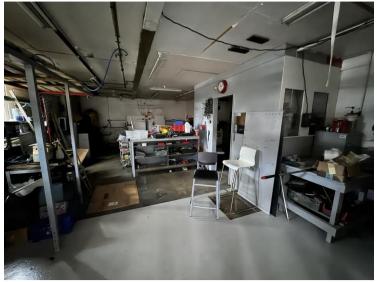

**DESCRIPTION**: - The property is part of a small complex of business units and is a ground floor commercial space with a kitchenette and 2 WCs accessed via double doors

#### **ACCOMMODATION: -**

5.760m (19ft) approx.. Width 21.80m (71ft) approx. Depth 116.92m<sup>2</sup> (1,250ft<sup>2</sup>) Gross internal area

approx.

WC x 2 Kitchenette **TENURE:** - The property is to be offered by way of a new lease, the terms of which are to be negotiated.