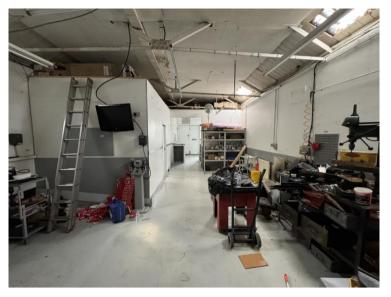

**DESCRIPTION**: - The property is part of a small complex of business units and is a ground floor commercial space with a kitchenette and 2 WCs accessed via double doors

#### **ACCOMMODATION: -**

5.760m (19ft) approx.. Width 21.80m (71ft) approx. Depth 116.92m<sup>2</sup> (1,250ft<sup>2</sup>) Gross internal area

approx.

WC x 2 Kitchenette **TENURE:** - The property is to be offered by way of a new lease, the terms of which are to be negotiated.