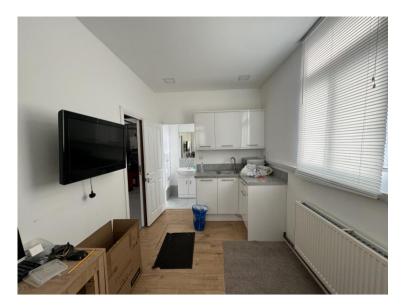

**DESCRIPTION**: - The property is part of a small complex of business units and is a ground floor commercial space with a kitchenette and 2 WCs accessed via double doors

#### **ACCOMMODATION: -**

5.760m (19ft) approx.. Width 21.80m (71ft) approx. Depth 116.92m<sup>2</sup> (1,250ft<sup>2</sup>) Gross internal area

approx.

WC x 2 Kitchenette **TENURE:** - The property is to be offered by way of a new lease, the terms of which are to be negotiated.