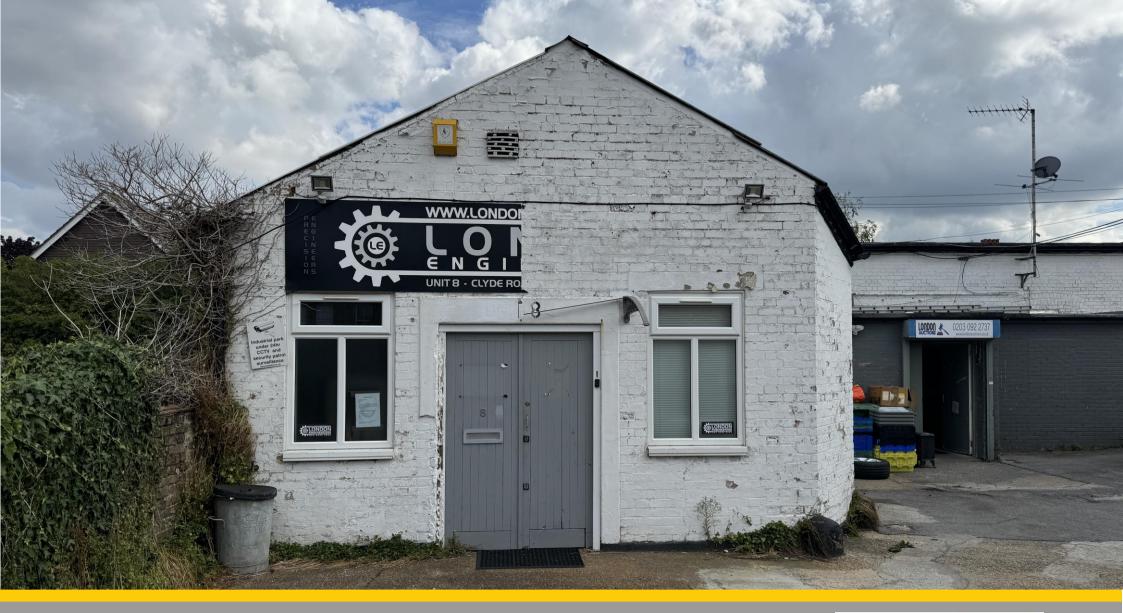

# Unit 8 Clyde Road Works, Clyde Road, Wallington, SM6 8PZ

A single-story class E unit in a back land position to let on a new lease. 020 8681 2000 | info@hnfproperty.com

specialist advice on all property matters

## Unit 8 Clyde Road Works, Clyde Road, Wallington, SM6 8PZ Rent: £17,500 per annum exclusive

**LOCATION**: - The property is situated at the southern end of Clyde Road, in a back land location, the site entrance is just 60m from Stafford Road (B271). The surrounding area is a large residential catchment which the unit is able to service

**DESCRIPTION**: - The property is part of a small complex of business units and is a ground floor commercial space with a kitchenette and 2 WCs accessed via double doors