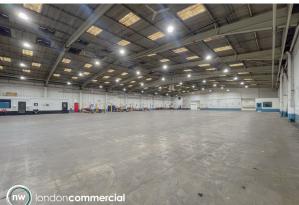

# Ground floor warehouse / light industrial building with yard

**75,000 sq ft** (6,967.73 sq m)

- 18,000 sqft yard
- Three phase power
- 7x external roller shutters & 8x internal roller shutters
- Approximately 50 parking spaces
- Concrete floor
- Willesden Junction Station (0.7 miles)
- A40 north Circular (0.6 miles)

### Description

The building is of brick construction with eaves height of 7.7m. The premises are equipped with 7 external roller shutter doors & 8 internal shutters. There is a yard of 18,000 sqft adjacent to the building, dedicated loading bays and approximately 50 car parking spaces.