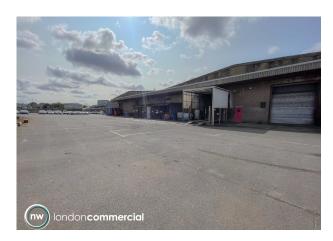

# Ground floor warehouse / light industrial building with yard

**75,000 sq ft** (6,967.73 sq m)

- 18,000 sqft yard
- Three phase power
- 7x external roller shutters & 8x internal roller shutters
- Approximately 50 parking spaces
- Concrete floor
- Willesden Junction Station (0.7 miles)
- A40 north Circular (0.6 miles)

### Description

The building is of brick construction with eaves height of 7.7m. The premises are equipped with 7 external roller shutter doors & 8 internal shutters. There is a yard of 18,000 sqft adjacent to the building, dedicated loading bays and approximately 50 car parking spaces.