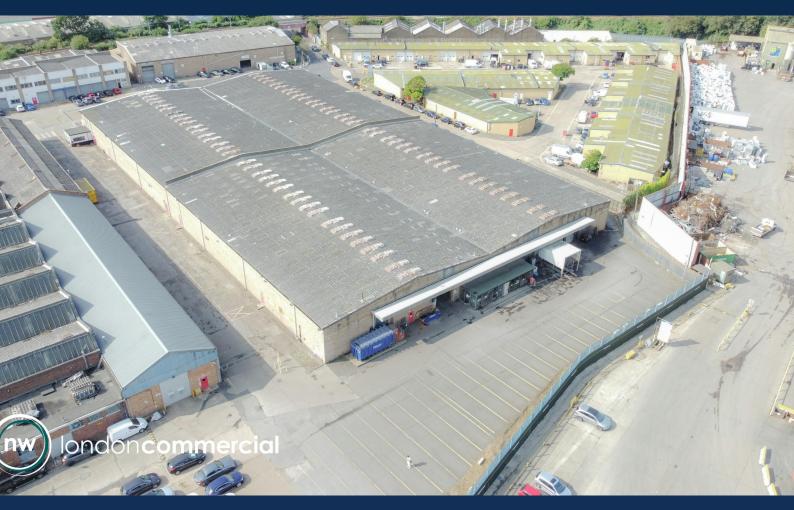

# Ground floor warehouse / light industrial building with yard

**75,000 sq ft** (6,967.73 sq m)

- 18,000 sqft yard
- Three phase power
- 7x external roller shutters & 8x internal roller shutters
- Approximately 50 parking spaces
- Concrete floor
- Willesden Junction Station (0.7 miles)
- A40 north Circular (0.6 miles)

### Description

The building is of brick construction with eaves height of 7.7m. The premises are equipped with 7 external roller shutter doors & 8 internal shutters. There is a yard of 18,000 sqft adjacent to the building, dedicated loading bays and approximately 50 car parking spaces.