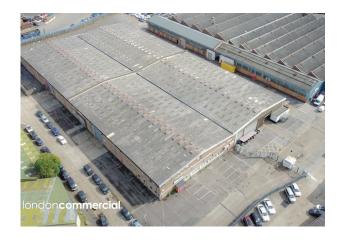

# Ground floor warehouse / light industrial building with yard

**75,000 sq ft** (6,967.73 sq m)

- 18,000 sqft yard
- Three phase power
- 7x external roller shutters & 8x internal roller shutters
- Approximately 50 parking spaces
- Concrete floor
- Willesden Junction Station (0.7 miles)
- A40 north Circular (0.6 miles)

### Description

The building is of brick construction with eaves height of 7.7m. The premises are equipped with 7 external roller shutter doors & 8 internal shutters. There is a yard of 18,000 sqft adjacent to the building, dedicated loading bays and approximately 50 car parking spaces.