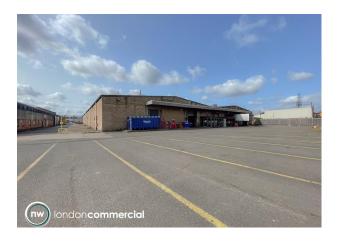

# Ground floor warehouse / light industrial building with yard

**75,000 sq ft** (6,967.73 sq m)

- 18,000 sqft yard
- Three phase power
- 7x external roller shutters & 8x internal roller shutters
- Approximately 50 parking spaces
- Concrete floor
- Willesden Junction Station (0.7 miles)
- A40 north Circular (0.6 miles)

### Description

The building is of brick construction with eaves height of 7.7m. The premises are equipped with 7 external roller shutter doors & 8 internal shutters. There is a yard of 18,000 sqft adjacent to the building, dedicated loading bays and approximately 50 car parking spaces.