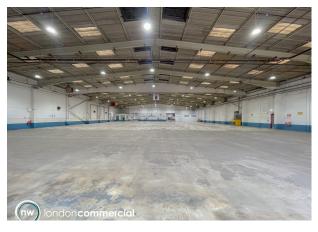

# Ground floor warehouse / light industrial building with yard

**75,000 sq ft** (6,967.73 sq m)

- 18,000 sqft yard
- Three phase power
- 7x external roller shutters & 8x internal roller shutters
- Approximately 50 parking spaces
- Concrete floor
- Willesden Junction Station (0.7 miles)
- A40 north Circular (0.6 miles)

### Description

The building is of brick construction with eaves height of 7.7m. The premises are equipped with 7 external roller shutter doors & 8 internal shutters. There is a yard of 18,000 sqft adjacent to the building, dedicated loading bays and approximately 50 car parking spaces.

#### Accommodation

The accommodation comprises the following areas:

| Name   | sq ft  | sq m     | Availability |
|--------|--------|----------|--------------|
| Ground | 75,000 | 6,967.73 | Available    |
| Total  | 75.000 | 6.967.73 |              |