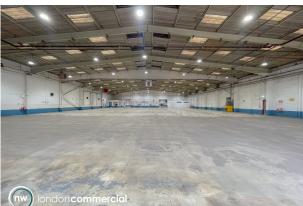

# Ground floor warehouse / light industrial building with yard

**75,000 sq ft** (6,967.73 sq m)

- 18,000 sqft yard
- Three phase power
- 7x external roller shutters & 8x internal roller shutters
- Approximately 50 parking spaces
- Concrete floor
- Willesden Junction Station (0.7 miles)
- A40 north Circular (0.6 miles)

### Description

The building is of brick construction with eaves height of 7.7m. The premises are equipped with 7 external roller shutter doors & 8 internal shutters. There is a yard of 18,000 sqft adjacent to the building, dedicated loading bays and approximately 50 car parking spaces.