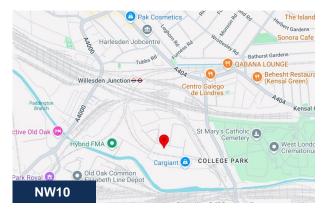

#### Location

The building is situated on Salter Street in White City, within the London Borough of Brent. It benefits from excellent access to the A40 (North Circular), just 0.6 miles away, providing convenient links to the motorway network. Willesden Junction Station, located 0.7 miles from the site, is served by both the London Overground and Bakerloo lines. Harlesden Station, 1.1 miles away, offers services on the London Overground's North London Line and Watford DC Line, as well as the Bakerloo line. Additionally, the area is well-served by numerous bus routes.