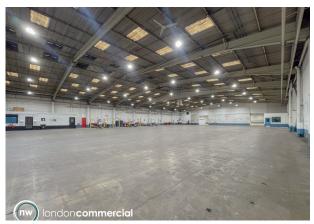

# Ground floor warehouse / light industrial building with yard

**75,000 sq ft** (6,967.73 sq m)

- 18,000 sqft yard
- Three phase power
- 7x external roller shutters & 8x internal roller shutters
- Approximately 50 parking spaces
- Concrete floor
- Willesden Junction Station (0.7 miles)
- A40 north Circular (0.6 miles)

### Description

The building is of brick construction with eaves height of 7.7m. The premises are equipped with 7 external roller shutter doors & 8 internal shutters. There is a yard of 18,000 sqft adjacent to the building, dedicated loading bays and approximately 50 car parking spaces.

#### Accommodation

The accommodation comprises the following areas:

| Name   | sq ft  | sq m     | Availability |
|--------|--------|----------|--------------|
| Ground | 75,000 | 6,967.73 | Available    |
| Total  | 75.000 | 6.967.73 |              |