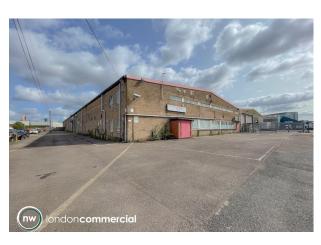

# Ground floor warehouse / light industrial building with yard

**75,000 sq ft** (6,967.73 sq m)

- 18,000 sqft yard
- Three phase power
- 7x external roller shutters & 8x internal roller shutters
- Approximately 50 parking spaces
- Concrete floor
- Willesden Junction Station (0.7 miles)
- A40 north Circular (0.6 miles)

### Description

The building is of brick construction with eaves height of 7.7m. The premises are equipped with 7 external roller shutter doors & 8 internal shutters. There is a yard of 18,000 sqft adjacent to the building, dedicated loading bays and approximately 50 car parking spaces.