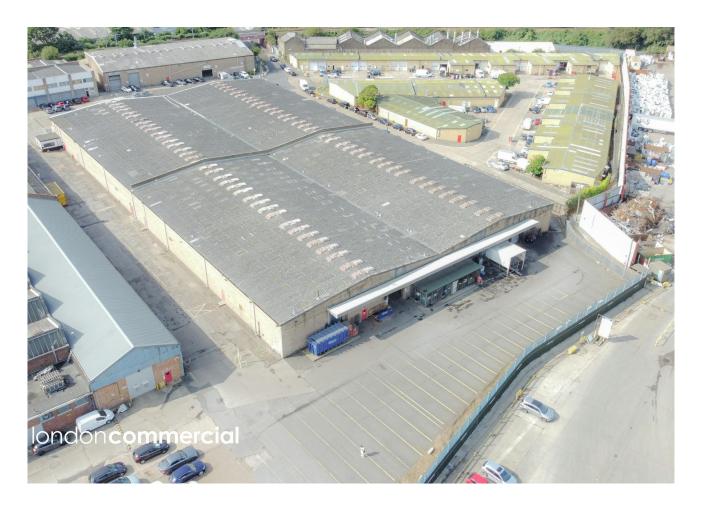

# Ground floor warehouse / light industrial building with yard

**75,000 sq ft** (6,967.73 sq m)

- 18,000 sqft yard
- Three phase power
- 7x external roller shutters & 8x internal roller shutters
- Approximately 50 parking spaces
- Concrete floor
- Willesden Junction Station (0.7 miles)
- A40 north Circular (0.6 miles)

### Description

The building is of brick construction with eaves height of 7.7m. The premises are equipped with 7 external roller shutter doors & 8 internal shutters. There is a yard of 18,000 sqft adjacent to the building, dedicated loading bays and approximately 50 car parking spaces.

#### Location

The building is situated on Salter Street in White City, within the London Borough of Brent. It benefits from excellent access to the A40 (North Circular), just 0.6 miles away, providing convenient links to the motorway network. Willesden Junction Station, located 0.7 miles from the site, is served by both the London Overground and Bakerloo lines. Harlesden Station, 1.1 miles away, offers services on the London Overground's North London Line and Watford DC Line, as well as the Bakerloo line. Additionally, the area is well-served by numerous bus routes.