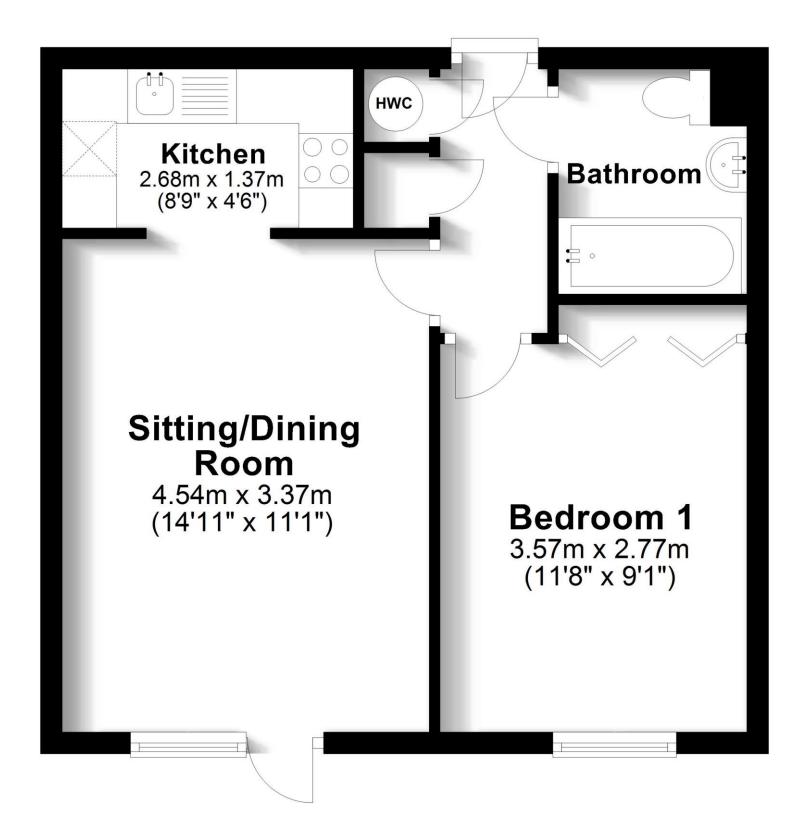

## Floor Plan

Approx. 36.3 sq. metres (390.5 sq. feet)

Total area: approx. 36.3 sq. metres (390.5 sq. feet)

Robinson Reade endeavour to supply accurate and reliable property information in line with Consumer Protection from Unfair Trading Regulations 2008, however please contact the office before viewing if there is any aspect which is particularly important to you and we will be pleased to provide the relevant information. These property details do not constitute any part of an offer or contract, all measurements are approximate. Any services, appliances and heating systems listed have not been checked. We must point out that where we introduce you to a third party who offers conveyancing, removal or financial services, e.g. legal, mortgage and insurance advice, we may earn a commission. For more information go to www.robinsonreade.co.uk/referral-fees. Robinson Reade Ltd, Registered office: 10 Middle Road, Park Gate, Southampton, SO31 7GH, Co Reg No: 5185152