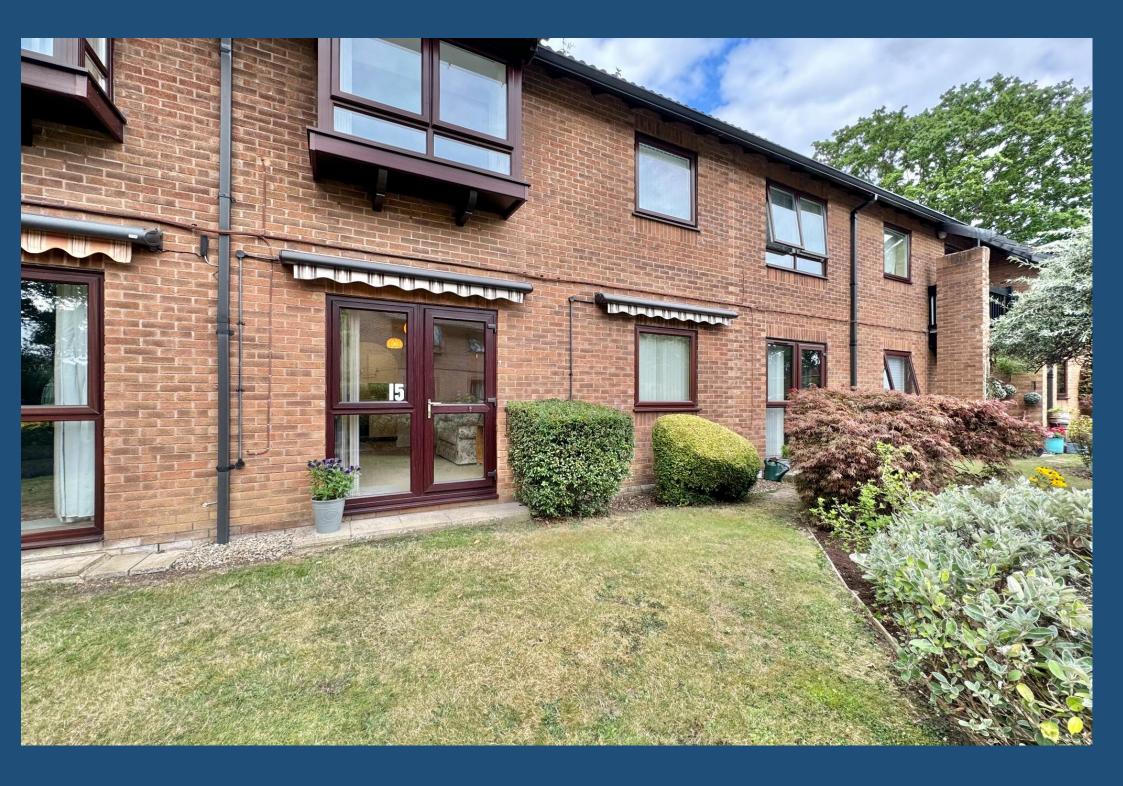

#### Description

Positioned just off the main entrance you won't have to trek down long corridors to reach your front door. This must surely be the perfect position within the block, situated on the ground floor, facing south and with a door straight out to the gardens.

In the hallway there are double storage cupboards, one housing the hot water tank, the other perfect for coats or the Hoover. Doors lead off the other rooms and into the living room. Even on the gloomiest day the full-length window and door will ensure that natural light floods in and you'll have a room with a view. An arch opens into the kitchen, which benefits from newly laid flooring, a built-in double oven, halogen hob and plenty of cupboard storage.