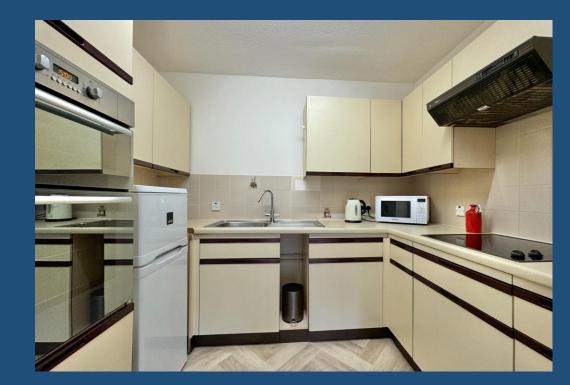

In the hallway there are double storage cupboards, one housing the hot water tank, the other perfect for coats or the Hoover. Doors lead off the other rooms and into the living room. Even on the gloomiest day the full-length window and door will ensure that natural light floods in and you'll have a room with a view. An arch opens into the kitchen, which benefits from newly laid flooring, a built-in double oven, halogen hob and plenty of cupboard storage.