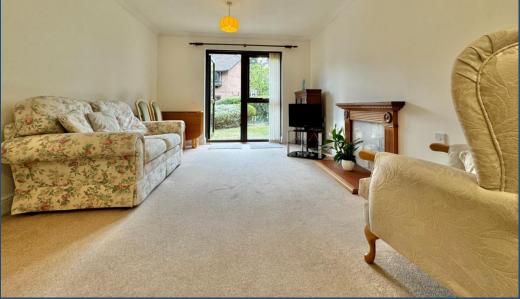

In the hallway there are double storage cupboards, one housing the hot water tank, the other perfect for coats or the Hoover. Doors lead off the other rooms and into the living room. Even on the gloomiest day the full-length window and door will ensure that natural light floods in and you'll have a room with a view. An arch opens into the kitchen, which benefits from newly laid flooring, a built-in double oven, halogen hob and plenty of cupboard storage.