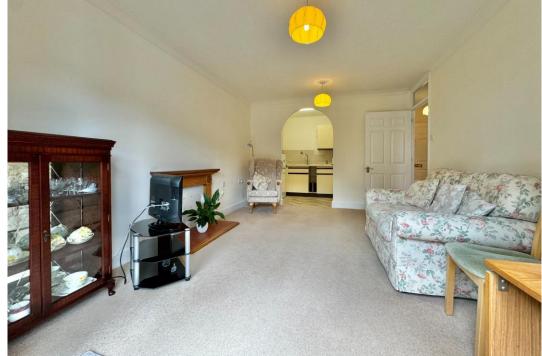

In the hallway there are double storage cupboards, one housing the hot water tank, the other perfect for coats or the Hoover. Doors lead off the other rooms and into the living room. Even on the gloomiest day the full-length window and door will ensure that natural light floods in and you'll have a room with a view. An arch opens into the kitchen, which benefits from newly laid flooring, a built-in double oven, halogen hob and plenty of cupboard storage.