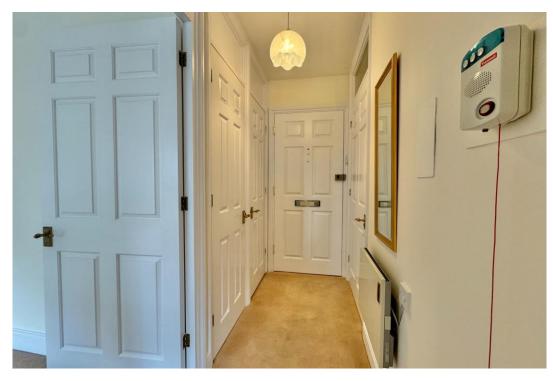

In the hallway there are double storage cupboards, one housing the hot water tank, the other perfect for coats or the Hoover. Doors lead off the other rooms and into the living room. Even on the gloomiest day the full-length window and door will ensure that natural light floods in and you'll have a room with a view. An arch opens into the kitchen, which benefits from newly laid flooring, a built-in double oven, halogen hob and plenty of cupboard storage.