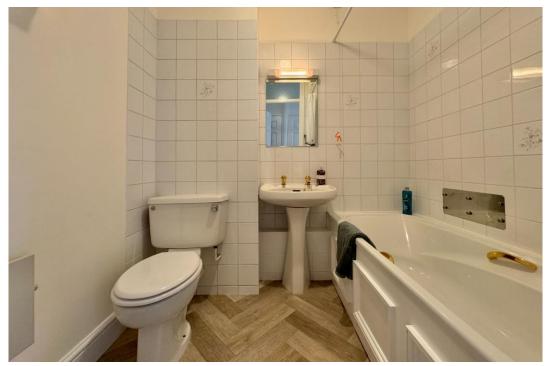

The bedroom also enjoys a southerly aspect, it has built in wardrobes to one wall and there is plenty of room for a double bed and other furniture. The bathroom has a white suite with low bath and shower over, again with newly laid flooring.