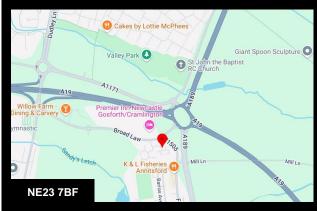

#### Location

Apex Business Village is located approximately 6 miles north east of Newcastle City centre and approximately 2 miles south of the town of Cramlington. The office park benefit from excellent access to the regional network being at the junction of the A1 and A19 trunk roads as well being adjacent to the A189 which gives easy access to Newcastle city centre.

At Moor Farm roundabout there is a petrol filling station with convenience store, a McDonalds drive through, Premier Inn Hotel and a Beefeater restaurant, and with Cramlington town centre being within a 5-10 minute drive there are plenty of local amenities for business occupiers.