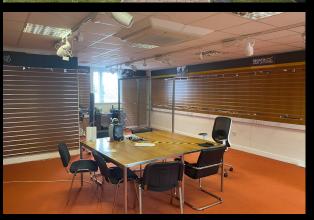

#### **Specification**

Carpeted floor covering

Perimeter trunking

Suspended ceiling with integrated lighting, supplemented by spot lights Ceiling mounted heating and cooling units to both ground and first floors Electrically operated security shutters to the ground floor external door and windows

Single sink unit installed at ground floor level.

WC facility at ground level

Intruder alarm system installed