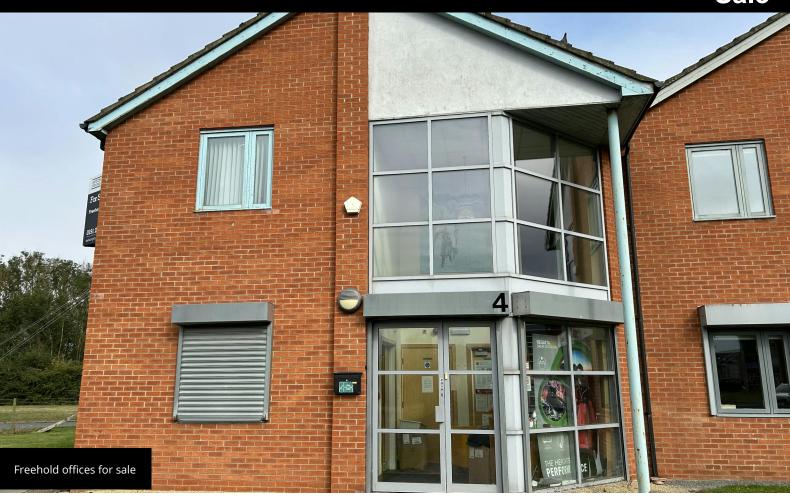

# Unit 4 Apex Business Village, Annitsford, Cramlington, NE23 7BF

Freehold office for sale with dedicated car parking with excellent access to A1 and A19.

- Own front door office
- Open plan accommodation
- Suspended ceiling
- Excellent access to local retail amenities and to both the A19 and A1
- Perimeter trunking
- Air conditioning
  - 4 Car spaces

#### Description

The property comprises an end terraced self-contained two storey purpose built office of brick construction under a pitched tiled roof. The premises provide generally open plan accommodation on each level though on the ground floor an area has been sectioned off to create a stores area.