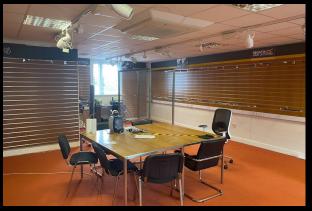

#### Specification

Carpeted floor covering

Perimeter trunking

Suspended ceiling with integrated lighting, supplemented by spot lights Ceiling mounted heating and cooling units to both ground and first floors Electrically operated security shutters to the ground floor external door and windows

Single sink unit installed at ground floor level.

WC facility at ground level

Intruder alarm system installed