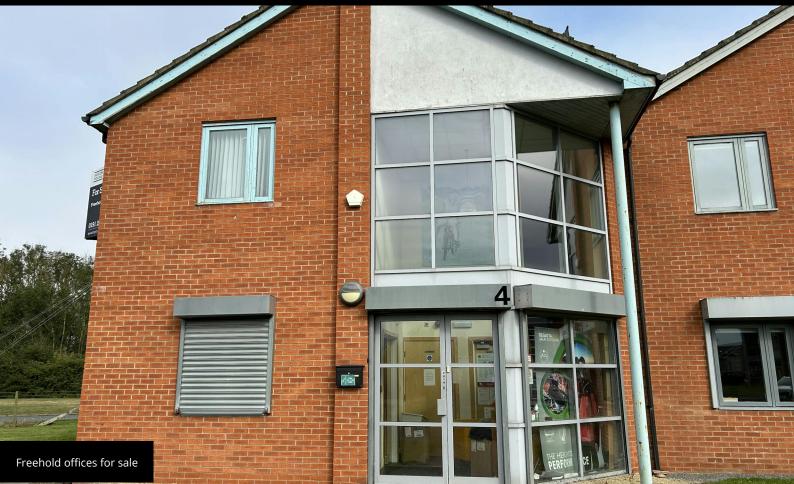

# Unit 4 Apex Business Village, Annitsford, Cramlington, NE23 7BF

Freehold office for sale with dedicated car parking with excellent access to A1 and A19.

- Self-contained office with your own front door
- Open plan accommodation
- Suspended ceiling
- Excellent access to local retail amenities and to both the A19 and A1

#### Description

The property comprises an end terraced self-contained two storey purpose built office of brick construction under a pitched tiled roof. The premises provide generally open plan accommodation on each level though on the ground floor an area has been sectioned off to create a stores area.