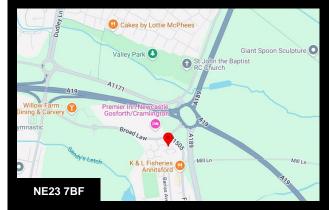

#### Location

Apex Business Village is located approximately 6 miles north east of Newcastle City centre and approximately 2 miles south of the town of Cramlington. The office park benefit from excellent access to the regional network being at the junction of the A1 and A19 trunk roads as well being adjacent to the A189 which gives easy access to Newcastle city centre.

At Moor Farm roundabout there is a petrol filling station with convenience store, a McDonalds drive through, Premier Inn Hotel and a Beefeater restaurant, and with Cramlington town centre being within a 5-10 minute drive there are plenty of local amenities for business occupiers.