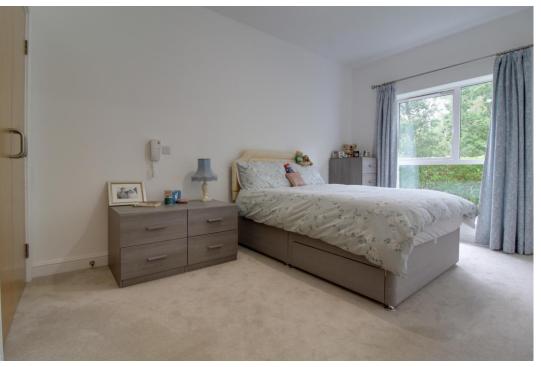

A neutrally decorated master bedroom with double fitted wardrobe with split-level hanging space and shelving. A full-length picture window lends views over the grounds and woodland, and a door leading to the ensuite with walk-in shower, non-slip tiled flooring, a heated towel rail, and an inset vanity mirror above the integrated handwash basin.