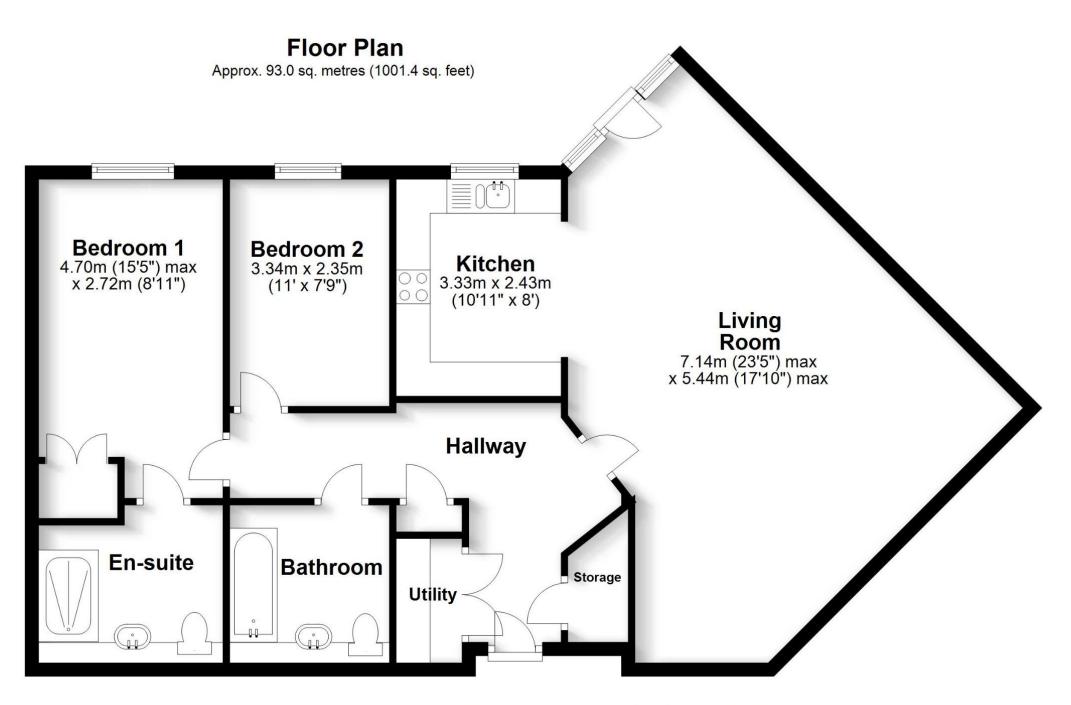

#### Directions

https://what3words.com/puffed.confident.inspector

Meadow Court, Sarisbury Green

Total area: approx. 93.0 sq. metres (1001.4 sq. feet)

Robinson Reade endeavour to supply accurate and reliable property information in line with Consumer Protection from Unfair Trading Regulations 2008, however please contact the office before viewing if there is any aspect which is particularly important to you and we will be pleased to provide the relevant information. These property details do not constitute any part of an offer or contract, all measurements are approximate. Any services, appliances and heating systems listed have not been checked. We must point out that where we introduce you to a third party who offers conveyancing, removal or financial services, e.g. legal, mortgage and insurance advice, we may earn a commission. For more information go to www.robinsonreade.co.uk/referral-fees. Robinson Reade Ltd, Registered office: 10 Middle Road, Park Gate, Southampton, SO31 7GH, Co Reg No: 5185152