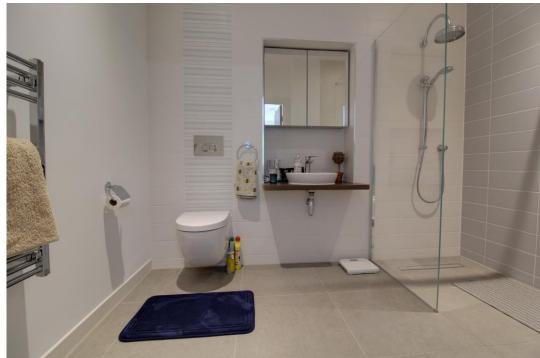

The main bathroom is beautifully appointed and spacious, featuring a bath with a double-headed shower overhead. It includes non-slip tiled flooring, a heated towel rail, and an inset vanity mirror above the integrated wash hand basin.