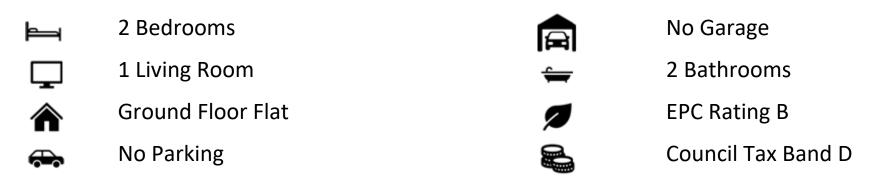

#### **Other Information**

This is a leasehold property for the over 55's only. The 125 year lease commenced 1 December 2018. The service charge is currently £455.71 per month. Upon resale there is an admin fee payable of £660 and a contribution of 3% of the sale price towards the sinking fund.