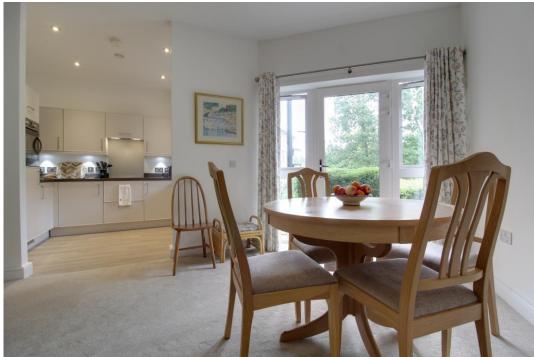

As you pass through the door into the sitting room, you'll be pleasantly surprised by the built-in media wall, complete with storage cupboards and shelving surrounding an inviting, realistic electric log-effect fire. This versatile room offers ample space for comfortable seating and a dining area, making it perfect for both relaxation and entertaining. It is open plan to the kitchen, which is well-fitted with modern wall and base units, integrated appliances including fridge freezer, oven, hob and dishwasher. The window enjoys views across the grounds to the woodland beyond.