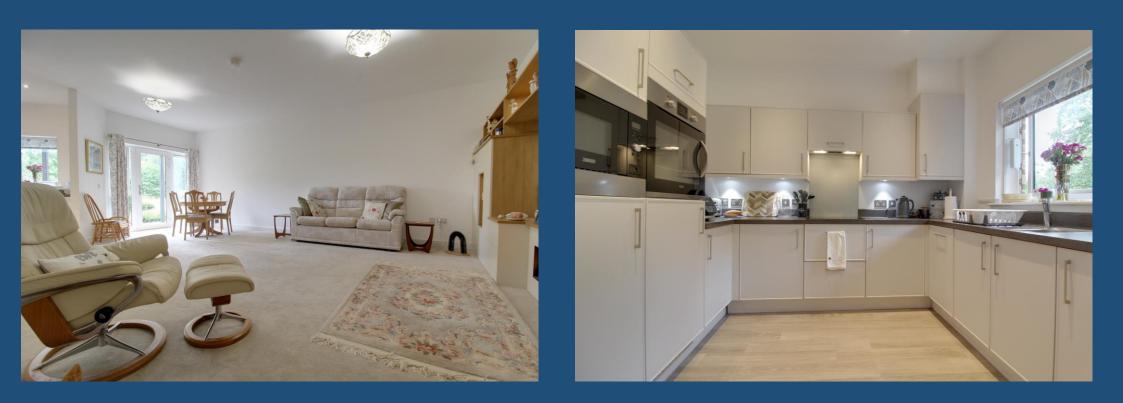

As you pass through the door into the sitting room, you'll be pleasantly surprised by the built-in media wall, complete with storage cupboards and shelving surrounding an inviting, realistic electric log-effect fire. This versatile room offers ample space for comfortable seating and a dining area, making it perfect for both relaxation and entertaining. It is open plan to the kitchen, which is well-fitted with modern wall and base units, integrated appliances including fridge freezer, oven, hob and dishwasher. The window enjoys views across the grounds to the woodland beyond.