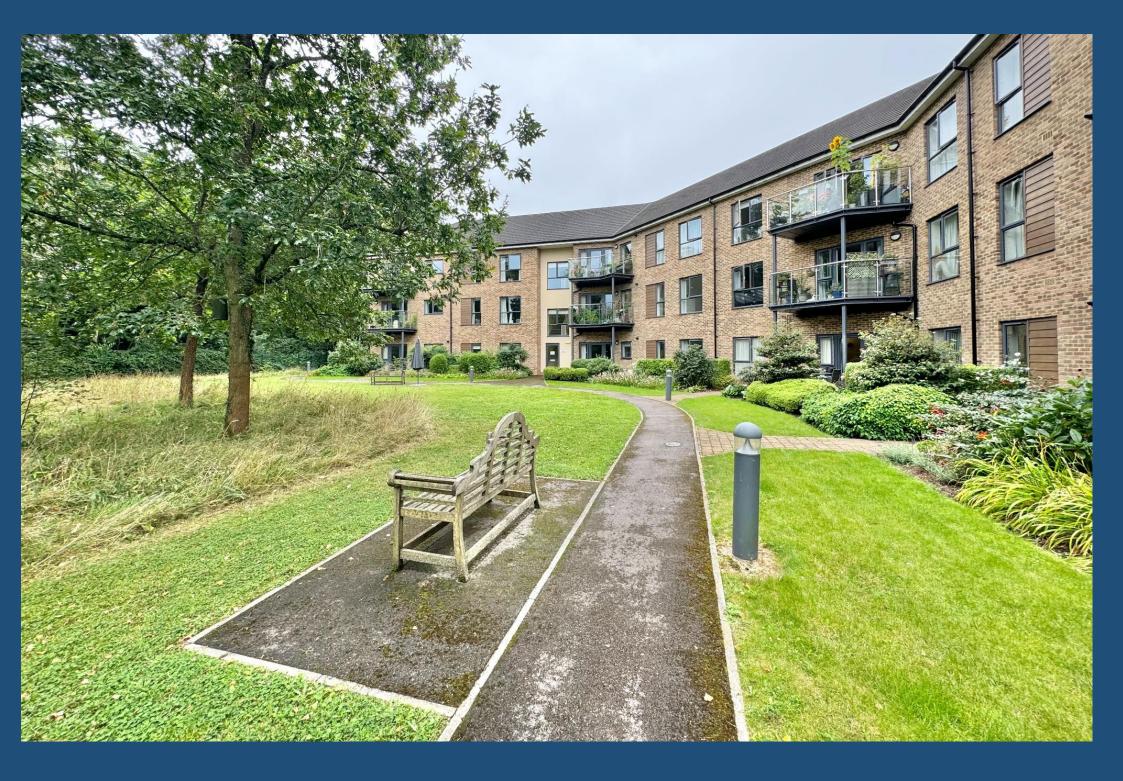

Number 11 is situated on the ground floor with direct access out onto your own patio to enjoy the grounds and woodland beyond. Stepping into the generous hallway, you will discover a built-in utility cupboard housing the washing machine, with built-in units and a worktop, and further storage cupboard for coats and shoes.