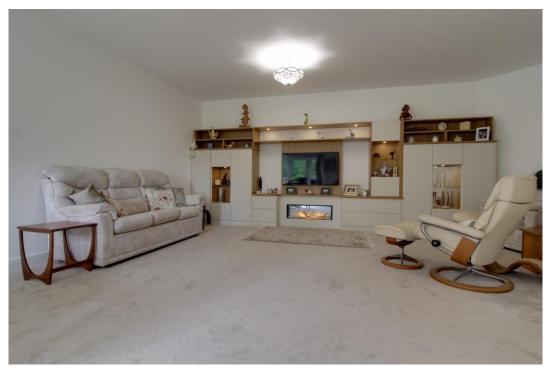

As you pass through the door into the sitting room, you'll be pleasantly surprised by the built-in media wall, complete with storage cupboards and shelving surrounding an inviting, realistic electric log-effect fire. This versatile room offers ample space for comfortable seating and a dining area, making it perfect for both relaxation and entertaining. It is open plan to the kitchen, which is well-fitted with modern wall and base units, integrated appliances including fridge freezer, oven, hob and dishwasher. The window enjoys views across the grounds to the woodland beyond.